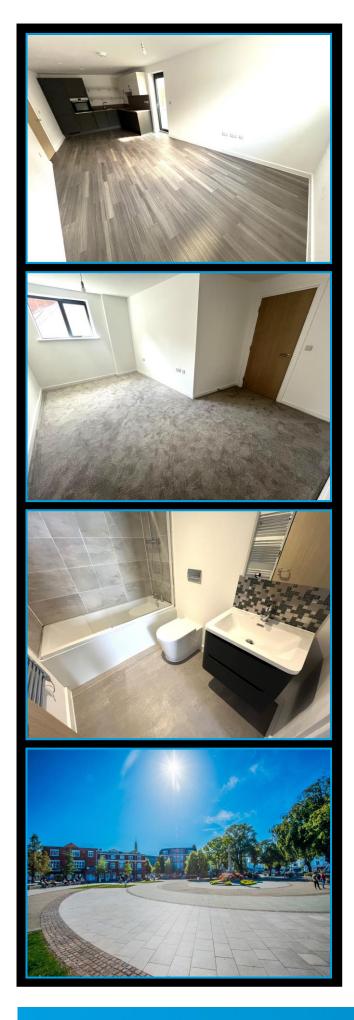

#### **Property**

Apartment 7 Bowlinger Court is a 1 double bedroom, ground floor apartment with outside space. Benefits of the property include:

Kitchens will have integrated oven, hob, washer / dryers, fridge & freezers in all apartments plus dishwasher in the 2 bedroom apartments.

Floor coverings: Carpets (Grey / brown) in bedrooms and Karndean flooring in kitchen / bathroom / shower room / hallways

Oak internal doors

Gated entrance from Queen Street and communal Bike rack outside.

Lift and stair access to all floors in main Tower Street block

All apartments will benefit from:

Air source heat pumps (electric) Under floor heating Aluminium window frames 999 year lease Service charge will be c. £1,500 to £2,000 per annum

## Living Room / Kitchen 23'9" (7.24m) Max x 10'7" (3.23m) Max

Dual aspect having window to rear and double glazed external door leading to narrow Courtyard area. Kitchen will include integrated oven, hob, washer / dryer, slimline dishwasher and fridge / freezer. Karndean flooring with under floor heating.

## Bedroom 1 14'10" (4.52m) Max x 12'2" (3.71m) Min

A L shaped room. Window to rear. Brand new fitted carpet. Door leading to storage cupboard that houses the trip switch fuse box and water tank.

## Bathroom

Brand new white suite having a bath with mains fed shower over, low level WC and vanity wash hand basin. Karndean flooring with under floor heating.

## **Externally**

External door from the open plan living room / kitchen leading to an area of outside space.