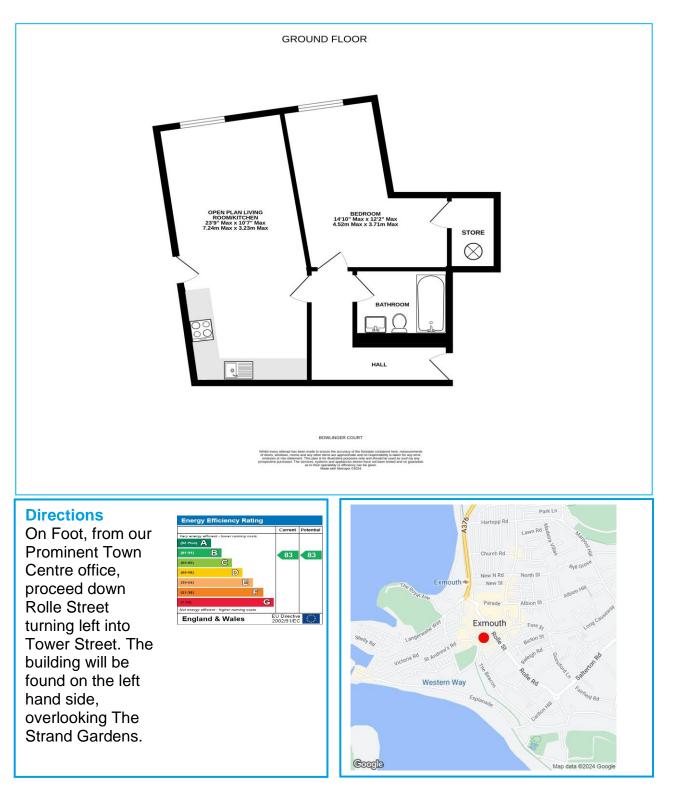

## **Ground Floor**

## **Entrance Hall**

Karndean flooring with under floor heating. Doors leading to bedroom, bathroom and:

## Living Room / Kitchen 23'9" (7.24m) Max x 10'7" (3.23m) Max

Dual aspect having window to rear and double glazed external door leading to narrow Courtyard area. Kitchen will include integrated oven, hob, washer / dryer, slimline dishwasher and fridge / freezer. Karndean flooring with under floor heating.

## Bedroom 1 14'10" (4.52m) Max x 12'2" (3.71m) Min

A L shaped room. Window to rear. Brand new fitted carpet. Door leading to storage cupboard that houses the trip switch fuse box and water tank.

## Bathroom

Brand new white suite having a bath with mains fed shower over, low level WC and vanity wash hand basin. Karndean flooring with under floor heating.

## Tenure

The property is LEASEHOLD. We understand a 999 year lease will be granted with combined Service Charges & Buildings Insurance of c. £1,500 to £2,000 per annum.

## **Services**

Mains Water, Drainage and Electric connected.