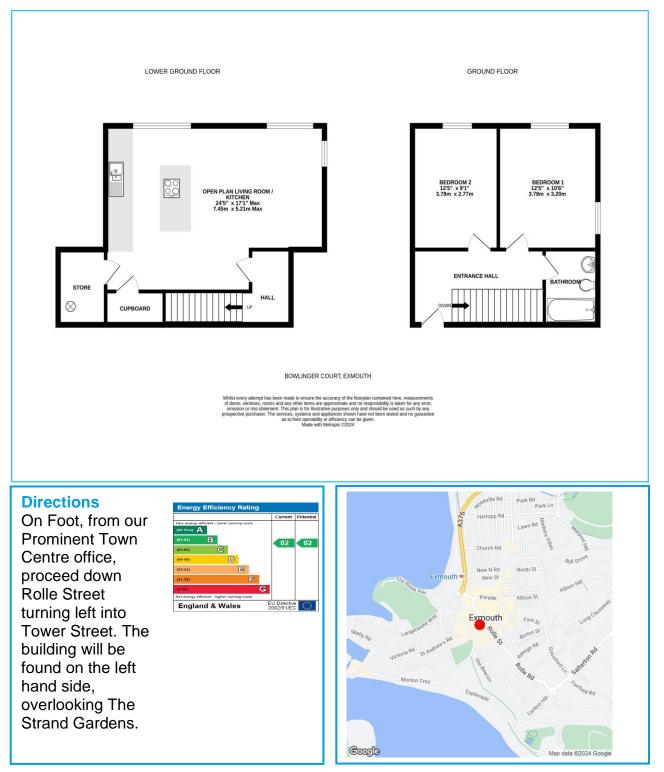

### **Ground Floor**

#### **Entrance Hall**

Staircase leading down to lower ground floor. Doors leading to:

### Bedroom 1 12'5" (3.78m) Max x 10'6" (3.2m) Max

Dual aspect having window to front and window to side. Brand new fitted carpet.

## Bedroom 2 12'5" (3.78m) Max x 9'1" (2.77m) Max Window to front. Brand new fitted carpet.

## Bathroom

White bathroom suite with a mains fed shower over, low level WC and vanity wash hand basin. Karndean flooring with under floor heating.

## **Lower Ground Floor**

Hall Door leading to:

# Open Plan Living Room / Kitchen 24'4" (7.42m) Max x 12'2" (3.71m) Plus Recess

Dual aspect having 2 windows to front and window to side. Kitchen will include integrated oven, hob, washer / dryer, dishwasher and fridge / freezer. Useful under stairs storage cupboard. Access to store room that house the water tank and trip switch fuse box.