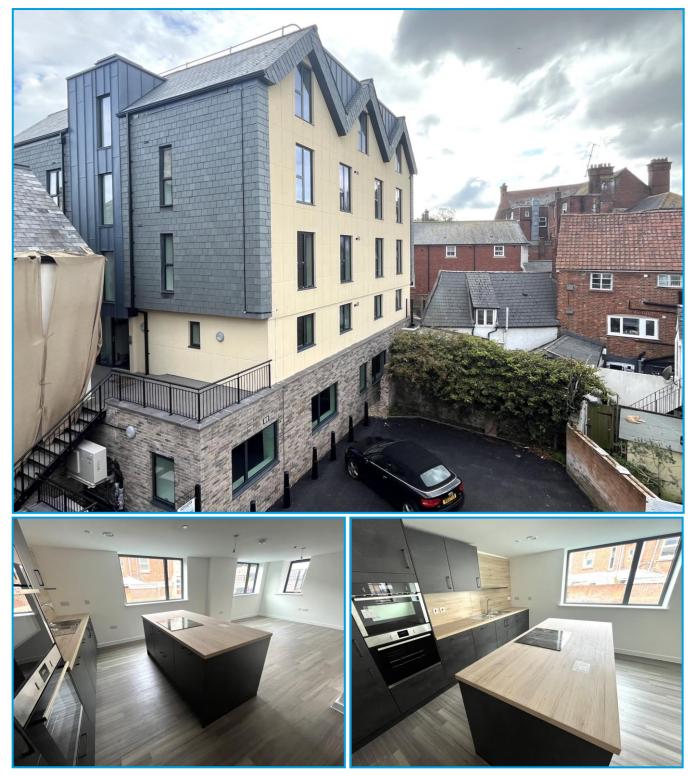

# Guide Price £299,950 5 Bowlinger Court, Tower Street, Exmouth, EX8 1FG

Brand New Town Centre Apartment • Bespoke Development of 19 Individual Apartments
Walk To Town, Train Station, Seafront & Marina • Double Glazing & Air Source Heat Pump Electric Heating • 2 Double Bedrooms & Bathroom • Open Plan Living Room / Kitchen
Integrated Kitchen Appliances • 999 Year Lease, Lift Access To All Floors

#### **Property**

Apartment 5 Bowlinger Court is a 2 double bedroom, ground and lower ground floor apartment. Benefits of the property include:

Kitchens will have integrated oven, hob, washer / dryers, fridge & freezers in all apartments plus dishwasher in the 2 bedroom apartments.

# Open Plan Living Room / Kitchen 24'4" (7.42m) Max x 12'2" (3.71m) Plus Recess

Dual aspect having 2 windows to front and window to side. Kitchen will include integrated oven, hob, washer / dryer, dishwasher and fridge / freezer. Useful under stairs storage cupboard. Access to store room that house the water tank and trip switch fuse box.