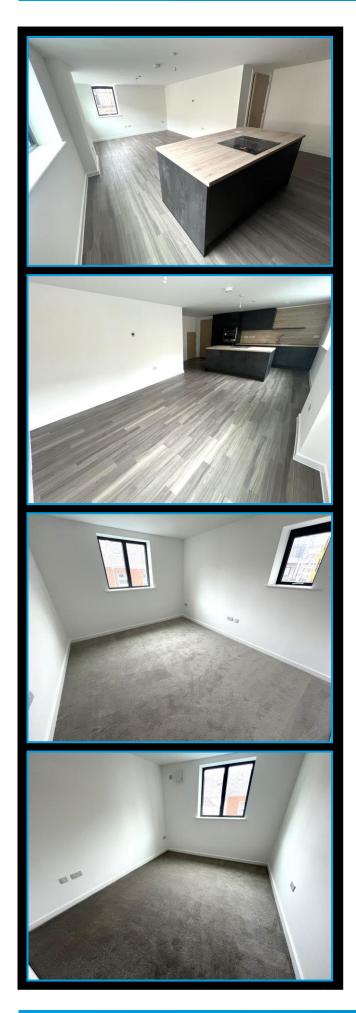

Floor coverings: Carpets (Grey / brown) in bedrooms and Karndean flooring in kitchen / bathroom / shower room / hallways

Oak internal doors

Gated entrance from Queen Street and communal Bike rack outside.

### Bedroom 1 12'5" (3.78m) Max x 10'6" (3.2m) Max

Dual aspect having window to front and window to side. Brand new fitted carpet.

## Bedroom 2 12'5" (3.78m) Max x 9'1" (2.77m) Max Window to front. Brand new fitted carpet.

# Open Plan Living Room / Kitchen 24'4" (7.42m) Max x 12'2" (3.71m) Plus Recess

Dual aspect having 2 windows to front and window to side. Kitchen will include integrated oven, hob, washer / dryer, dishwasher and fridge / freezer. Useful under stairs storage cupboard. Access to store room that house the water tank and trip switch fuse box.