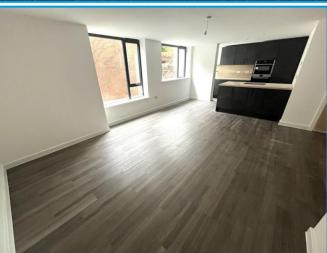

# Open Plan Living Room / Kitchen 25'7" (7.8m) Max x 17'1" (5.21m) Max

3 Windows to front. Kitchen will include integrated oven, hob, washer / dryer, dishwasher and fridge / freezer. Useful under stairs storage cupboard. Access to store room that house the water tank and trip switch fuse box.