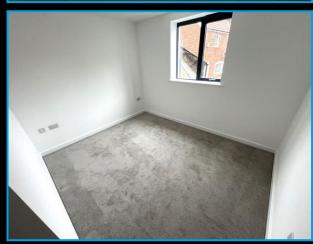

# Bedroom 1 11'0" (3.35m) x 9'0" (2.74m) Plus Recess

Window to front. Brand new fitted carpet.

# Bedroom 2 11'7" (3.53m) x 9'7" (2.92m)

Window to front. Brand new fitted carpet