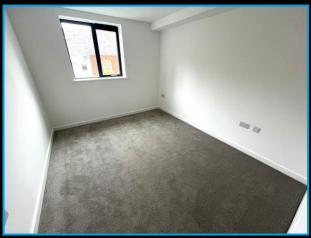

# Bedroom 1 11'0" (3.35m) x 9'0" (2.74m) Plus Recess

Window to front. Brand new fitted carpet.

# Bedroom 2 11'7" (3.53m) x 9'7" (2.92m)

Window to front. Brand new fitted carpet