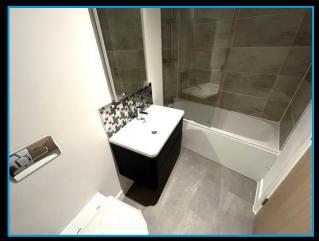

#### **Bathroom**

White bathroom suite with a mains fed shower over, low level WC and vanity wash hand basin. Karndean flooring with under floor heating.