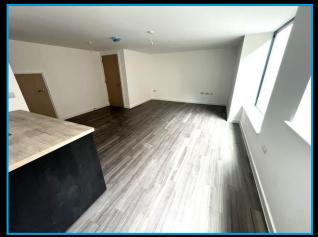

# Open Plan Living Room / Kitchen 25'7" (7.8m) Max x 17'1" (5.21m) Max

3 Windows to front. Kitchen will include integrated oven, hob, washer / dryer, dishwasher and fridge / freezer. Useful under stairs storage cupboard. Access to store room that house the water tank and trip switch fuse box.