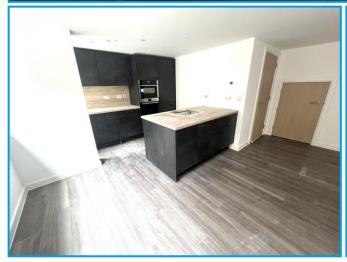

# **Property**

Apartment 6 Bowlinger Court is a 2 double bedroom, ground and lower ground floor apartment. Benefits of the property include:

Kitchens will have integrated oven, hob, washer / dryers, fridge & freezers in all apartments plus dishwasher in the 2 bedroom apartments.

# Open Plan Living Room / Kitchen 25'7" (7.8m) Max x 17'1" (5.21m) Max

3 Windows to front. Kitchen will include integrated oven, hob, washer / dryer, dishwasher and fridge / freezer. Useful under stairs storage cupboard. Access to store room that house the water tank and trip switch fuse box.