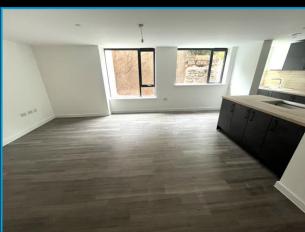

# Open Plan Living Room / Kitchen 25'7" (7.8m) Max x 17'1" (5.21m) Max

3 Windows to front. Kitchen will include integrated oven, hob, washer / dryer, dishwasher and fridge / freezer. Useful under stairs storage cupboard. Access to store room that house the water tank and trip switch fuse box.