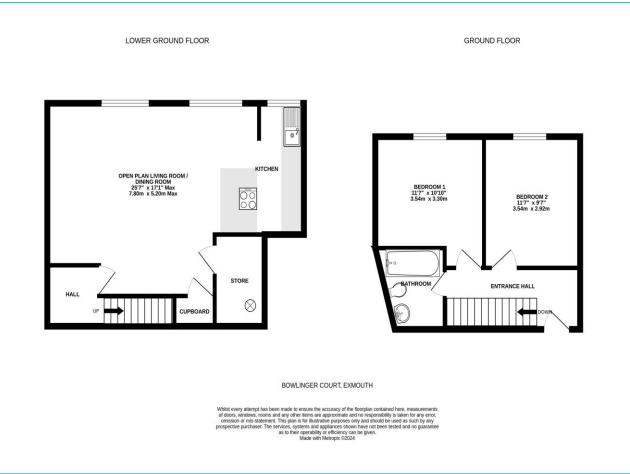

#### **Dimensions**

### **Ground Floor**

### **Entrance Hall**

Staircase leading down to lower ground floor. Doors leading to:

# Bedroom 1 11'0" (3.35m) x 9'0" (2.74m) Plus Recess

Window to front. Brand new fitted carpet.

# Bedroom 2 11'7" (3.53m) x 9'7" (2.92m)

Window to front. Brand new fitted carpet

#### **Bathroom**

White bathroom suite with a mains fed shower over, low level WC and vanity wash hand basin. Karndean flooring with under floor heating.

# **Lower Ground Floor**

#### Hall

Door leading to:

# Open Plan Living Room / Kitchen 25'7" (7.8m) Max x 17'1" (5.21m) Max

3 Windows to front. Kitchen will include integrated oven, hob, washer / dryer, dishwasher and fridge / freezer. Useful under stairs storage cupboard. Access to store room that house the water tank and trip switch fuse box.