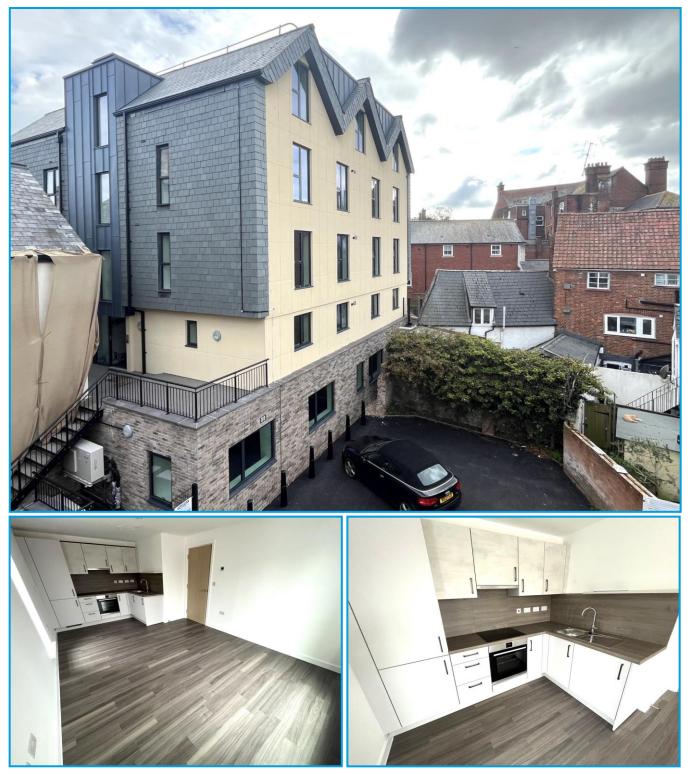

## Guide Price £234,950 11 Bowlinger Court, Tower Street, Exmouth, EX8 1FG

Brand New Town Centre Apartment
Bespoke Development of 19 Individual Apartments
Walk To Town, Train Station, Seafront & Marina
Double Glazing & Air Source Heat Pump Electric Heating
1 Double Bedroom & Shower Room
Open Plan Living / Dining / Kitchen
Integrated Kitchen Appliances
999 Year Lease, Lift Access To All Floors

### Location

Bowlinger Court, Tower Street is situated within the heart of Exmouth Town Centre, overlooking The Strand Gardens and within walking distance of Exmouth Seafront, Marina, Train Station and Manor Gardens.

### **Property**

Apartment 11 Bowlinger Court is a 1 double bedroom, first floor apartment. Benefits of the property include:

Kitchens will have integrated oven, hob, washer / dryers, fridge & freezers in all apartments plus dishwasher in the 2 bedroom apartments.

# Open Plan Living Room / Kitchen 18'11" (5.77m) Max x 11'10" (3.61m) Max

Dual aspect having window to front and side. Kitchen will include integrated oven, hob, washer / dryer and fridge / freezer. Karndean flooring with under floor heating.

### **Shower Room**

Having shower cubicle with mains fed shower, low level WC and vanity wash hand basin.