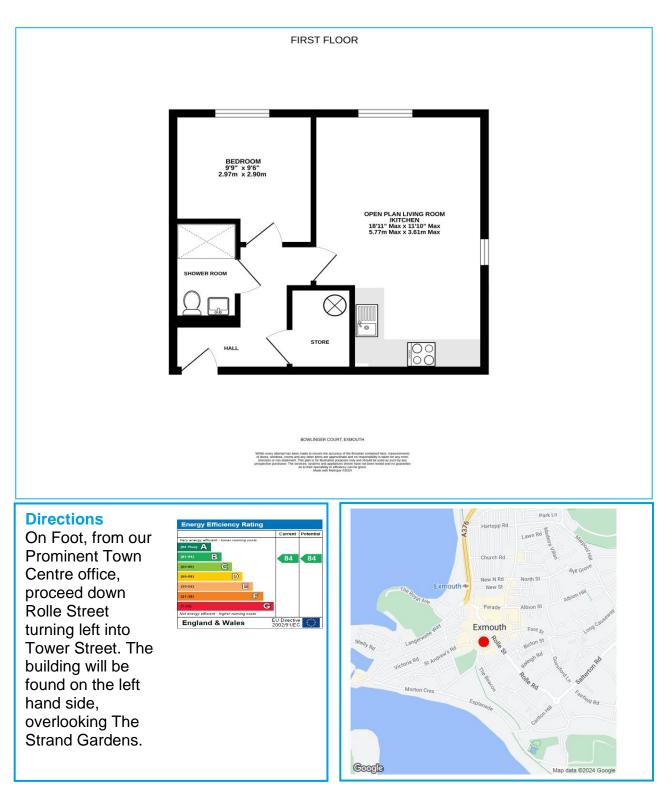

### **First Floor**

### Hallway

Doors leading to all room. Store housing the hot water tank and electric fuse box.

# Open Plan Living Room / Kitchen 18'11" (5.77m) Max x 11'10" (3.61m) Max

Dual aspect having window to front and side. Kitchen will include integrated oven, hob, washer / dryer and fridge / freezer. Karndean flooring with under floor heating.

Bedroom 1 9'9" (2.97m) Max x 7'11" (2.41m) Min Window to side. Brand new fitted carpet.

### **Shower Room**

Having shower cubicle with mains fed shower, low level WC and vanity wash hand basin.