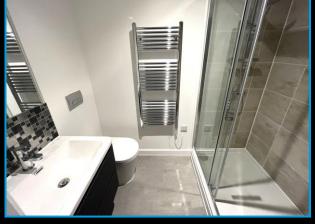

### **Shower Room**

Having shower cubicle with mains fed shower, low level WC and vanity wash hand basin.