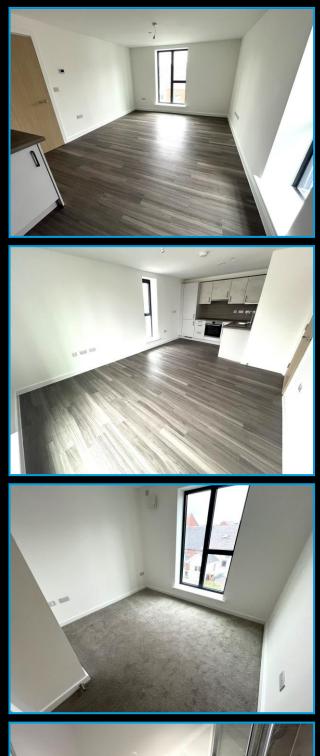

### **First Floor**

### Hallway

Doors leading to all room. Store housing the hot water tank and electric fuse box.

# Open Plan Living Room / Kitchen 18'11" (5.77m) Max x 11'10" (3.61m) Max

Dual aspect having window to front and side. Kitchen will include integrated oven, hob, washer / dryer and fridge / freezer. Karndean flooring with under floor heating.

Bedroom 1 9'9" (2.97m) Max x 7'11" (2.41m) Min Window to side. Brand new fitted carpet.