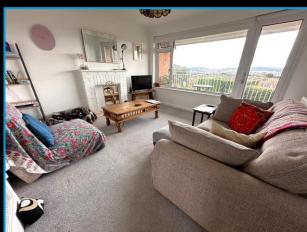

#### Living / Dining 12'5" (3.78m) x 11'10" (3.61m)

A bright and airy room that has lovely views of the Exe Estuary and the hills beyond. Radiator. Fireplace painted brick fireplace feature with mantel above. A uPVC double glazed door leading to:

#### **Baclony**

The property has a lovely covered balcony that takes full advantage of the stunning views of the Exe Estuary, the Sea and the hills beyond. Ample space to sit out with a small bistro table and chairs. Wrought iron balustrades.