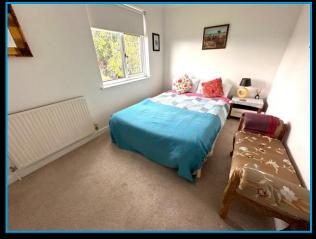

#### **Bedroom 2**

Window to side. Radiator. Useful built in wardrobe with clothes rail and shelving and a sliding door.