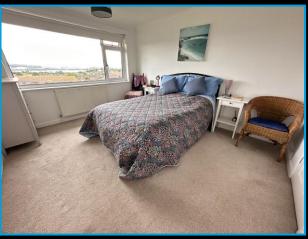

# Bedroom 1 12'5" (3.78m) x 10'6" (3.2m)

uPVC double glazed window to rear that has lovely estuary and coastline views. Radiator. Coved ceiling. Useful built in wardrobe with hanging rail and shelf above.