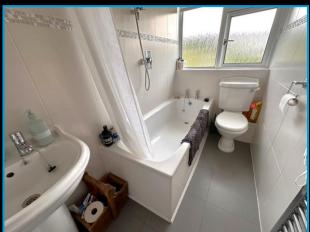

#### **Bathroom**

Obscure glazed window to front. Attractive fully tiled walls and flooring. Modern fiitted white suite comprising of a panelled bath with a thermostatically controlled shower over, shower curtain and rail. Low level WC. Pedestal wash hand basin with wall mounted medicine cabinet with mirrored doors above. Heated towel rail. Inset ceiling lights. Coved ceiling.