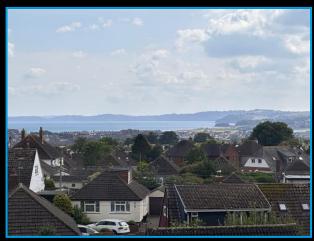

#### Living / Dining 12'5" (3.78m) x 11'10" (3.61m)

A bright and airy room that has lovely views of the Exe Estuary and the hills beyond. Radiator. Fireplace painted brick fireplace feature with mantel above. A uPVC double glazed door leading to:

#### **Baclony**

The property has a lovely covered balcony that takes full advantage of the stunning views of the Exe Estuary, the Sea and the hills beyond. Ample space to sit out with a small bistro table and chairs. Wrought iron balustrades.