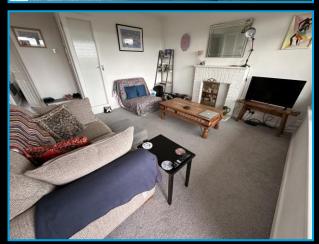

#### Living / Dining 12'5" (3.78m) x 11'10" (3.61m)

A bright and airy room that has lovely views of the Exe Estuary and the hills beyond. Radiator. Fireplace painted brick fireplace feature with mantel above. A uPVC double glazed door leading to: