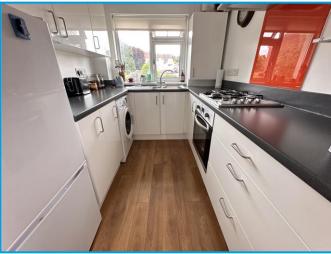

# Kitchen 8'6" (2.59m) x 6'11" (2.11m)

Window to front. A modern fitted kitchen with a range of floor standing and wall mounted cupboard and drawer storage units with roll edged work surfaces and matching up stands above. Inset, stainless steel, one and a half bowl sink with a single drainer unit and a mixer tap above. Space and plumbing for a washing machine. Built in four ring gas hob with a glass splash back and stainless steel extractor hood above and a electric oven below. Space for a free standing fridge/freezer. Wall mounted combination gas boiler that provides the domestic hot water and central heating. Wall mounted electric consumer unit. Inset ceiling lights.