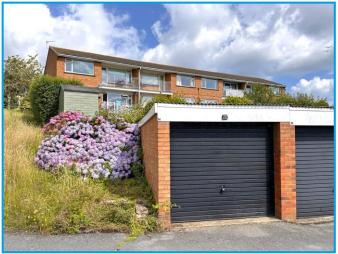

#### **Externally**

The development enjoys communal gardens to the front of the development which are mainly laid to lawn. A driveway from Hulham Road leads to the rear of the development and provides access to:

#### **Single Garage**

Up and over door to front