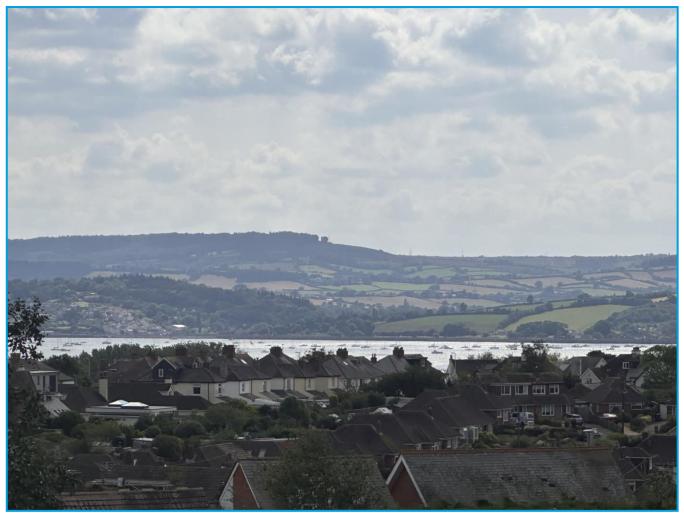

#### Living / Dining 12'5" (3.78m) x 11'10" (3.61m)

A bright and airy room that has lovely views of the Exe Estuary and the hills beyond. Radiator. Fireplace painted brick fireplace feature with mantel above. A uPVC double glazed door leading to:

#### **Baclony**

The property has a lovely covered balcony that takes full advantage of the stunning views of the Exe Estuary, the Sea and the hills beyond. Ample space to sit out with a small bistro table and chairs. Wrought iron balustrades.