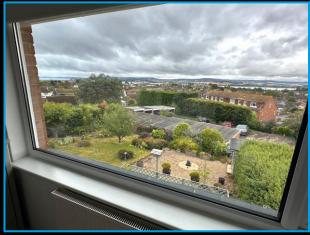

#### Living / Dining 12'5" (3.78m) x 11'10" (3.61m)

A bright and airy room that has lovely views of the Exe Estuary and the hills beyond. Radiator. Fireplace painted brick fireplace feature with mantel above. A uPVC double glazed door leading to:

#### **Baclony**

The property has a lovely covered balcony that takes full advantage of the stunning views of the Exe Estuary, the Sea and the hills beyond. Ample space to sit out with a small bistro table and chairs. Wrought iron balustrades.