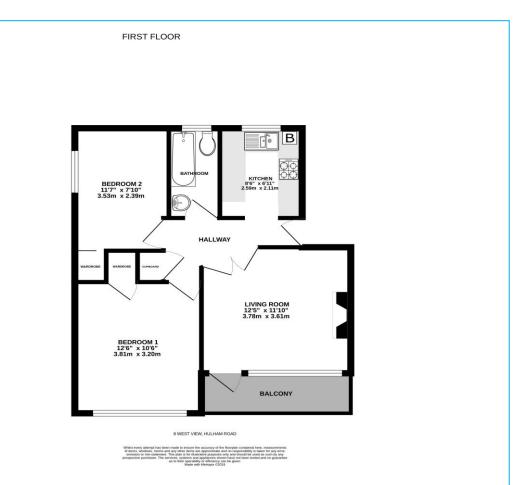

#### Living / Dining 12'5" (3.78m) x 11'10" (3.61m)

A bright and airy room that has lovely views of the Exe Estuary and the hills beyond. Radiator. Fireplace painted brick fireplace feature with mantel above. A uPVC double glazed door leading to:

# Kitchen 8'6" (2.59m) x 6'11" (2.11m)

Window to front. A modern fitted kitchen with a range of floor standing and wall mounted cupboard and drawer storage units with roll edged work surfaces and matching up stands above. Inset, stainless steel, one and a half bowl sink with a single drainer unit and a mixer tap above. Space and plumbing for a washing machine. Built in four ring gas hob with a glass splash back and stainless steel extractor hood above and a electric oven below. Space for a free standing fridge/freezer. Wall mounted combination gas boiler that provides the domestic hot water and central heating. Wall mounted electric consumer unit. Inset ceiling lights.

# Bedroom 1 12'5" (3.78m) x 10'6" (3.2m)

uPVC double glazed window to rear that has lovely estuary and coastline views. Radiator. Coved ceiling. Useful built in wardrobe with hanging rail and shelf above.

#### **Bedroom 2**

Window to side. Radiator. Useful built in wardrobe with clothes rail and shelving and a sliding door.

#### **Bathroom**

Obscure glazed window to front. Attractive fully tiled walls and flooring. Modern fiitted white suite comprising of a panelled bath with a thermostatically controlled shower over, shower curtain and rail. Low level WC. Pedestal wash hand basin with wall mounted medicine cabinet with mirrored doors above. Heated towel rail. Inset ceiling lights. Coved ceiling.