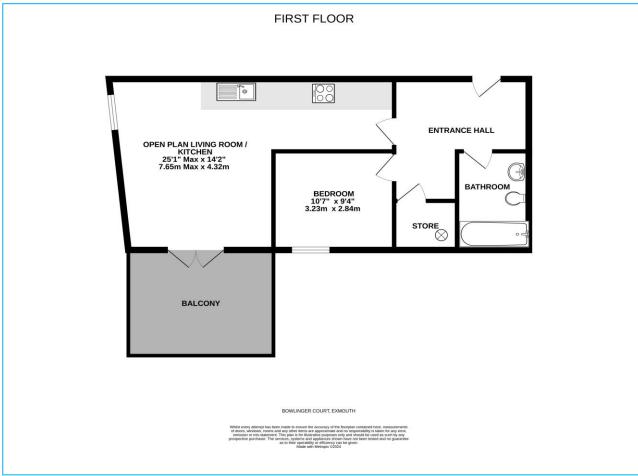

# **First Floor**

# **Entrance Hall**

Karndean flooring with under floor heating. Walk - in storage cupboard that houses the trip switch fuse box and water tank. Doors leading to bedroom, bathroom and:

# Open Plan Living Room / Kitchen 25'1" (7.65m) Max x 14'2" (4.32m) Max

Dual aspect having window to side and French doors leading to Balcony. Kitchen will include integrated oven, hob, washer / dryer and fridge / freezer.

# Bedroom 1 10'7" (3.23m) x 9'4" (2.84m)

Window to rear. Brand new fitted carpet.

# **Bathroom**

brand new white suite having bath with mains fed shower over, low level WC and vanity wash hand basin. Karndean flooring with under floor heating.