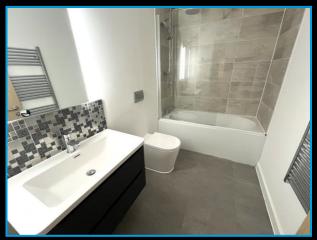

# **Bathroom**

brand new white suite having bath with mains fed shower over, low level WC and vanity wash hand basin. Karndean flooring with under floor heating.