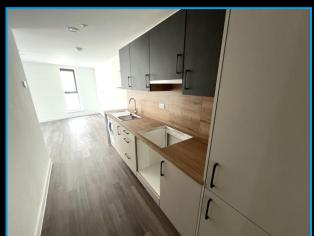

# **Property**

Apartment 9 Bowlinger Court is a 1 double bedroom, first floor apartment with own Balcony area. Benefits of the property include:

Kitchens will have integrated oven, hob, washer / dryers, fridge & freezers in all apartments plus dishwasher in the 2 bedroom apartments.

# Open Plan Living Room / Kitchen 25'1" (7.65m) Max x 14'2" (4.32m) Max

Dual aspect having window to side and French doors leading to Balcony. Kitchen will include integrated oven, hob, washer / dryer and fridge / freezer.