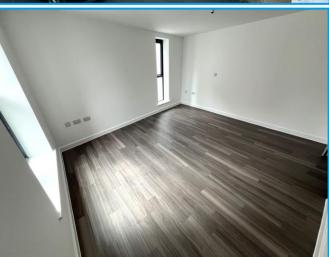

# Bedroom 1 10'7" (3.23m) x 9'4" (2.84m)

Window to rear. Brand new fitted carpet.