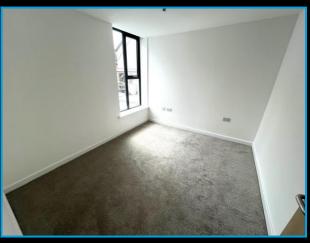

# Bedroom 1 10'7" (3.23m) x 9'4" (2.84m)

Window to rear. Brand new fitted carpet.