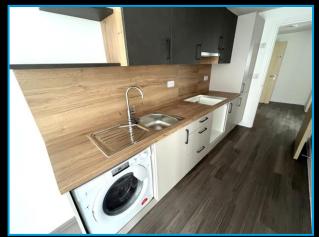

# **Property**

Apartment 9 Bowlinger Court is a 1 double bedroom, first floor apartment with own Balcony area. Benefits of the property include:

Kitchens will have integrated oven, hob, washer / dryers, fridge & freezers in all apartments plus dishwasher in the 2 bedroom apartments.

# Open Plan Living Room / Kitchen 25'1" (7.65m) Max x 14'2" (4.32m) Max

Dual aspect having window to side and French doors leading to Balcony. Kitchen will include integrated oven, hob, washer / dryer and fridge / freezer.