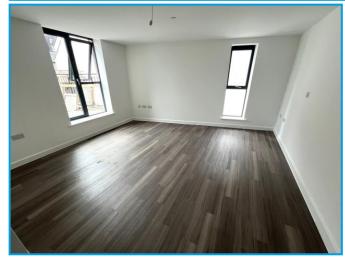

# Open Plan Living Room / Kitchen 25'1" (7.65m) Max x 14'2" (4.32m) Max

Dual aspect having window to side and French doors leading to Balcony. Kitchen will include integrated oven, hob, washer / dryer and fridge / freezer.