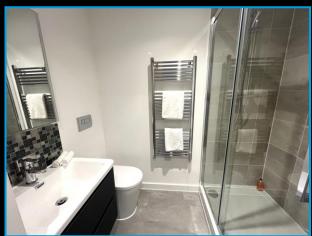

### **Shower Room**

Brand new white suite having mains fed shower cubicle, low level WC and vanity wash hand basin. Karndean flooring with underfloor heating.