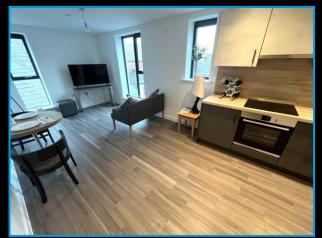

# Living Room / Kitchen 22'1" (6.73m) Max x 10'0" (3.05m) Max

Dual aspect having windows to rear and side. Brand new fitted kitchen with cupboard and drawer storage units. Kitchen will include integrated oven, hob, washer / dryer and fridge / freezer. karndean flooring with under floor heating.