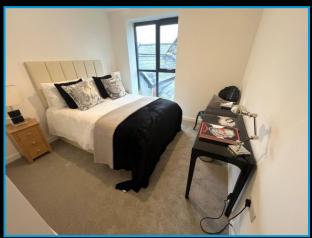

Bedroom 1 13'1" (3.99m) Max x 9'11" (3.02m) Max Window to side. Brand new fitted carpet.