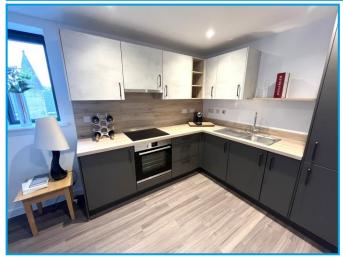

### **Property**

Apartment 12 Bowlinger Court is a 1 double bedroom, second floor apartment. Benefits of the property include:

Kitchens will have integrated oven, hob, washer / dryers, fridge & freezers in all apartments plus dishwasher in the 2 bedroom apartments.

# Living Room / Kitchen 22'1" (6.73m) Max x 10'0" (3.05m) Max

Dual aspect having windows to rear and side. Brand new fitted kitchen with cupboard and drawer storage units. Kitchen will include integrated oven, hob, washer / dryer and fridge / freezer. karndean flooring with under floor heating.