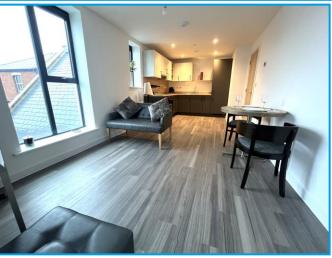

# Living Room / Kitchen 22'1" (6.73m) Max x 10'0" (3.05m) Max

Dual aspect having windows to rear and side. Brand new fitted kitchen with cupboard and drawer storage units. Kitchen will include integrated oven, hob, washer / dryer and fridge / freezer. karndean flooring with under floor heating.