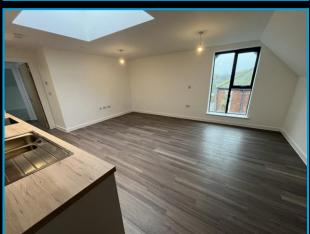

# Living Room / Kitchen 20'10" (6.35m) Max x 15'7" (4.75m) Max

A bright and spacious room with window to front gaining views towards Holy Trinity Church and Skylight. Kitchen will include integrated oven, hob, washer/dryer, dishwasher and fridge/freezer. Karndean flooring. Access to eaves storage. Access to store room that houses the trip switch fuse box and water tank.