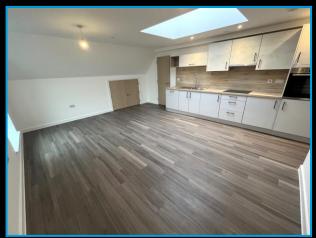

# Living Room / Kitchen 20'10" (6.35m) Max x 15'7" (4.75m) Max

A bright and spacious room with window to front gaining views towards Holy Trinity Church and Skylight. Kitchen will include integrated oven, hob, washer/dryer, dishwasher and fridge/freezer. Karndean flooring. Access to eaves storage. Access to store room that houses the trip switch fuse box and water tank.