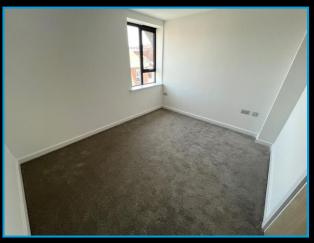

#### Bedroom 1 13'6" (4.11m) Max x 10'8" (3.25m) Min

Window to front with views over Exmouth. Access to eaves storage space. Fitted carpet.

## Bedroom 2 11'6" (3.51m) Max x 9'8" (2.95m) Max

Window to front with views over Exmouth. Brand new fitted carpet.