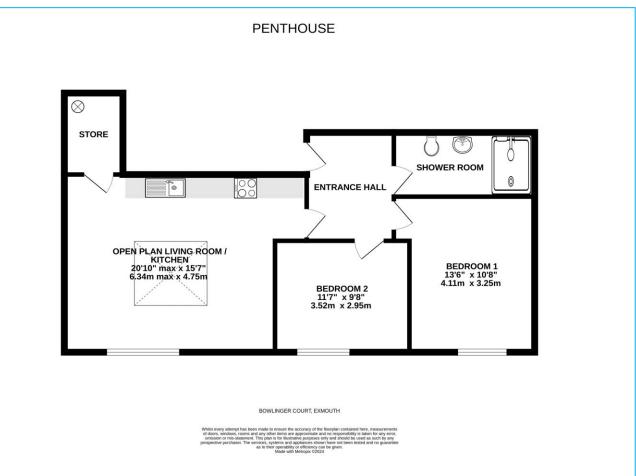

# **Top Floor**

# **Hallway**

Karndean flooring with under floor heating. Wall mounted entry phone. Doors leading to:

# Living Room / Kitchen 20'10" (6.35m) Max x 15'7" (4.75m) Max

A bright and spacious room with window to front gaining views towards Holy Trinity Church and Skylight. Kitchen will include integrated oven, hob, washer/dryer, dishwasher and fridge/freezer. Karndean flooring. Access to eaves storage. Access to store room that houses the trip switch fuse box and water tank.

#### Bedroom 1 13'6" (4.11m) Max x 10'8" (3.25m) Min

Window to front with views over Exmouth. Access to eaves storage space. Fitted carpet.

## Bedroom 2 11'6" (3.51m) Max x 9'8" (2.95m) Max

Window to front with views over Exmouth. Brand new fitted carpet.

#### **Shower Room**

Having shower cubicle with mains fed shower including a Rainfall waterhead, low level WC and vanity wash hand basin. Karndean flooring including under floor heating.