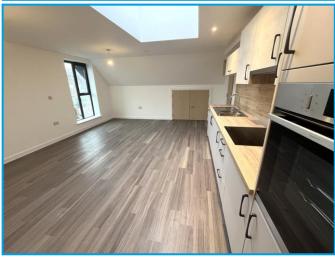

# Living Room / Kitchen 20'10" (6.35m) Max x 15'7" (4.75m) Max

A bright and spacious room with window to front gaining views towards Holy Trinity Church and Skylight. Kitchen will include integrated oven, hob, washer/dryer, dishwasher and fridge/freezer. Karndean flooring. Access to eaves storage. Access to store room that houses the trip switch fuse box and water tank.