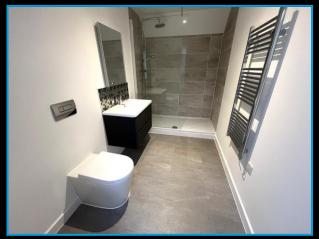

#### **Shower Room**

Having shower cubicle with mains fed shower including a Rainfall waterhead, low level WC and vanity wash hand basin. Karndean flooring including under floor heating.