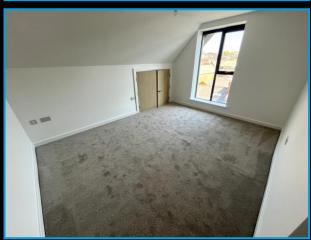

# Living Room / Kitchen 20'10" (6.35m) Max x 15'7" (4.75m) Max

A bright and spacious room with window to front gaining views towards Holy Trinity Church and Skylight. Kitchen will include integrated oven, hob, washer/dryer, dishwasher and fridge/freezer. Karndean flooring. Access to eaves storage. Access to store room that houses the trip switch fuse box and water tank.

#### Bedroom 1 13'6" (4.11m) Max x 10'8" (3.25m) Min

Window to front with views over Exmouth. Access to eaves storage space. Fitted carpet.

## Bedroom 2 11'6" (3.51m) Max x 9'8" (2.95m) Max

Window to front with views over Exmouth. Brand new fitted carpet.