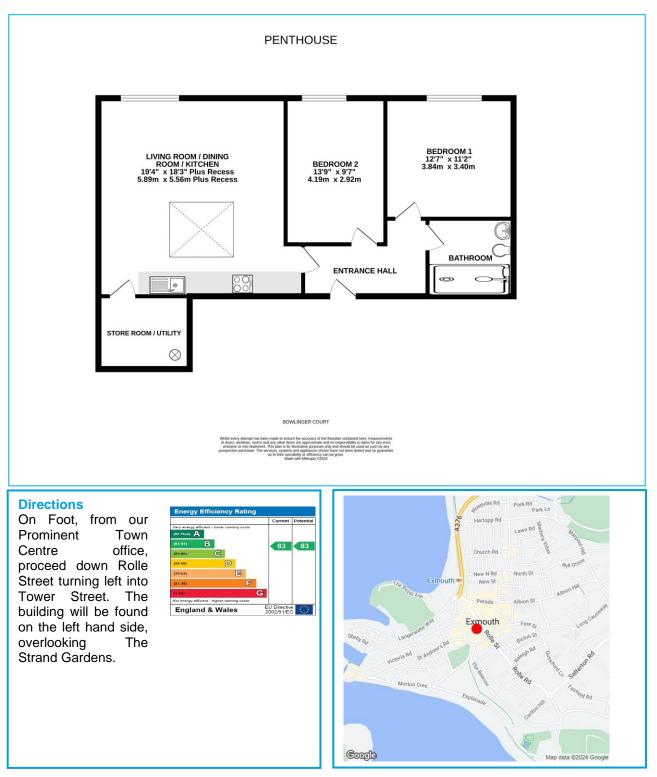

# **Dimensions**

## **Top Floor**

#### Hallway

Karndean flooring with under floor heating. Entry phone. Doors leading to both bedrooms, shower room and:

# Open Plan Living Room / Kitchen 19'4" (5.89m) Max x 18'3" (5.56m) Min

A bright and spacious room with window to rear gaining views over Exmouth with the Exe Estuary & Haldon Hills beyond, large Skylight. Kitchen will include integrated oven, hob, dishwasher and fridge/freezer. Karndean flooring. Access to eaves storage. Access to:

## Store Room / Utility 11'7" (3.53m) x 7'6" (2.29m)

Store room that houses the trip switch fuse box and water tank. Washer / dryer.

## Bedroom 1 12'7" (3.84m) Max x 11'2" (3.4m) Max

Window to rear gaining views over Exmouth with the Exe Estuary & Haldon Hills beyond. Brand new fitted carpet.

# Bedroom 2 13'9" (4.19m) Max x 9'7" (2.92m) Max

Window to rear gaining views over Exmouth with the Exe Estuary & Haldon Hills beyond. Brand new fitted carpet.

#### **Shower Room**

Having shower cubicle with mains fed shower including a Rainfall waterhead, low level WC and vanity wash hand basin. Karndean flooring including under floor heating.