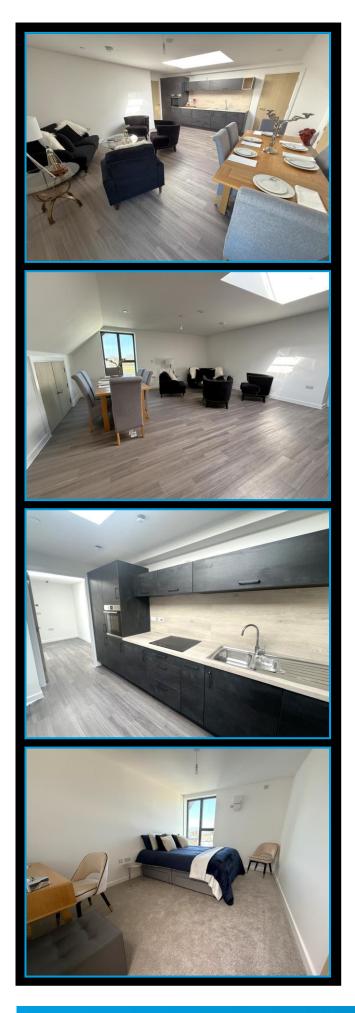

# Open Plan Living Room / Kitchen 19'4" (5.89m) Max x 18'3" (5.56m) Min

A bright and spacious room with window to rear gaining views over Exmouth with the Exe Estuary & Haldon Hills beyond, large Skylight. Kitchen will include integrated oven, hob, dishwasher and fridge/freezer. Karndean flooring. Access to eaves storage. Access to:

## Store Room / Utility 11'7" (3.53m) x 7'6" (2.29m)

Store room that houses the trip switch fuse box and water tank. Washer / dryer.

## Bedroom 1 12'7" (3.84m) Max x 11'2" (3.4m) Max

Window to rear gaining views over Exmouth with the Exe Estuary & Haldon Hills beyond. Brand new fitted carpet.

# Bedroom 2 13'9" (4.19m) Max x 9'7" (2.92m) Max

Window to rear gaining views over Exmouth with the Exe Estuary & Haldon Hills beyond. Brand new fitted carpet.