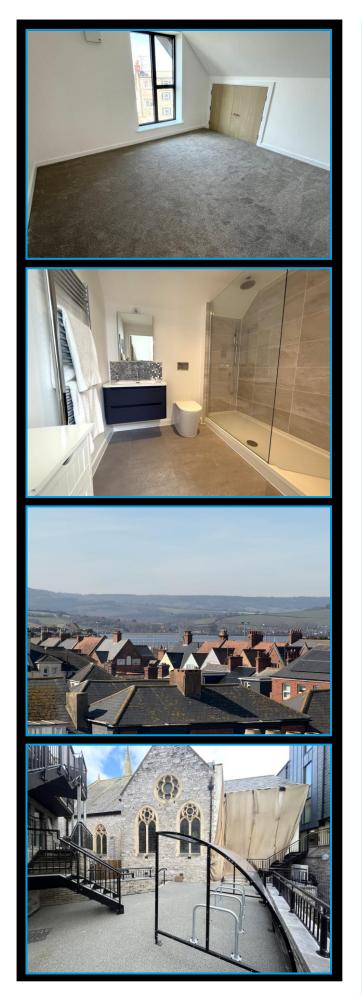

## Bedroom 1 12'7" (3.84m) Max x 11'2" (3.4m) Max

Window to rear gaining views over Exmouth with the Exe Estuary & Haldon Hills beyond. Brand new fitted carpet.

# Bedroom 2 13'9" (4.19m) Max x 9'7" (2.92m) Max

Window to rear gaining views over Exmouth with the Exe Estuary & Haldon Hills beyond. Brand new fitted carpet.

#### **Shower Room**

Having shower cubicle with mains fed shower including a Rainfall waterhead, low level WC and vanity wash hand basin. Karndean flooring including under floor heating.