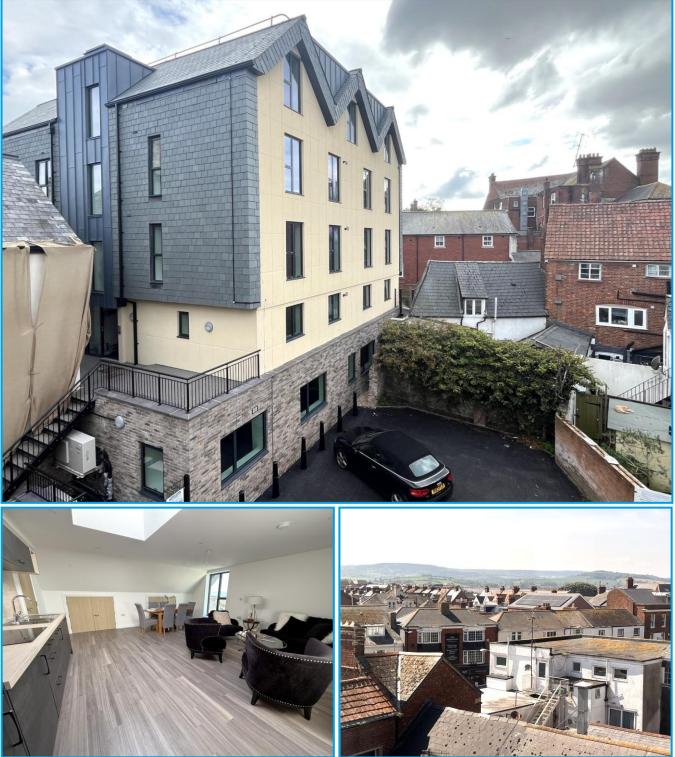

# Guide Price £394,950 18 Bowlinger Court, Tower Street, Exmouth, EX8 1FG

 Brand New Town Centre Penthouse Apartment
Bespoke Development of 19 Individual Apartments
Walk To Town, Train Station, Seafront & Marina
Double Glazing & Air Source Heat Pump Electric Heating
2 Double Bedrooms, With Views & Shower Room
Open Plan Living Room / Kitchen With Views
Integrated Kitchen Appliances
999 Year Lease, Lift Access To All Floors

## Location

Bowlinger Court, Tower Street is situated within the heart of Exmouth Town Centre, overlooking The Strand Gardens and within walking distance of Exmouth Seafront, Marina, Train Station and Manor Gardens.

## **Property**

Apartment 18 Bowlinger Court is a 2 double bedroom Penthouse apartment with Exe Estuary & Haldon Hill views. Benefits of the property include:

Kitchens will have integrated oven, hob, washer / dryers, fridge & freezers in all apartments plus dishwasher in the 2 bedroom apartments.

# Open Plan Living Room / Kitchen 19'4" (5.89m) Max x 18'3" (5.56m) Min

A bright and spacious room with window to rear gaining views over Exmouth with the Exe Estuary & Haldon Hills beyond, large Skylight. Kitchen will include integrated oven, hob, dishwasher and fridge/freezer. Karndean flooring. Access to eaves storage. Access to: