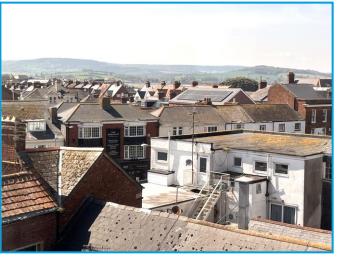

# Open Plan Living Room / Kitchen 19'4" (5.89m) Max x 18'3" (5.56m) Min

A bright and spacious room with window to rear gaining views over Exmouth with the Exe Estuary & Haldon Hills beyond, large Skylight. Kitchen will include integrated oven, hob, dishwasher and fridge/freezer. Karndean flooring. Access to eaves storage. Access to:

## Bedroom 1 12'7" (3.84m) Max x 11'2" (3.4m) Max

Window to rear gaining views over Exmouth with the Exe Estuary & Haldon Hills beyond. Brand new fitted carpet.

## Bedroom 2 13'9" (4.19m) Max x 9'7" (2.92m) Max

Window to rear gaining views over Exmouth with the Exe Estuary & Haldon Hills beyond. Brand new fitted carpet.