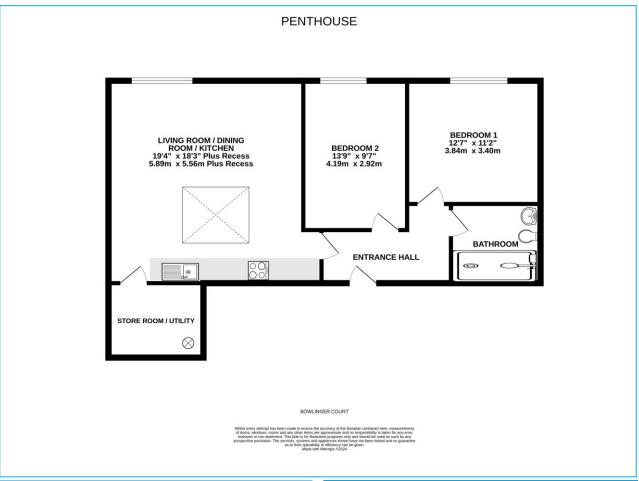

#### **Dimensions**

## **Top Floor**

## **Hallway**

Karndean flooring with under floor heating. Entry phone. Doors leading to both bedrooms, shower room and:

# Open Plan Living Room / Kitchen 19'4" (5.89m) Max x 18'3" (5.56m) Min

A bright and spacious room with window to rear gaining views over Exmouth with the Exe Estuary & Haldon Hills beyond, large Skylight. Kitchen will include integrated oven, hob, dishwasher and fridge/freezer. Karndean flooring. Access to eaves storage. Access to:

#### Store Room / Utility 11'7" (3.53m) x 7'6" (2.29m)

Store room that houses the trip switch fuse box and water tank. Washer / dryer.

## Bedroom 1 12'7" (3.84m) Max x 11'2" (3.4m) Max

Window to rear gaining views over Exmouth with the Exe Estuary & Haldon Hills beyond. Brand new fitted carpet.

## Bedroom 2 13'9" (4.19m) Max x 9'7" (2.92m) Max

Window to rear gaining views over Exmouth with the Exe Estuary & Haldon Hills beyond. Brand new fitted carpet.

#### **Shower Room**

Having shower cubicle with mains fed shower including a Rainfall waterhead, low level WC and vanity wash hand basin. Karndean flooring including under floor heating.