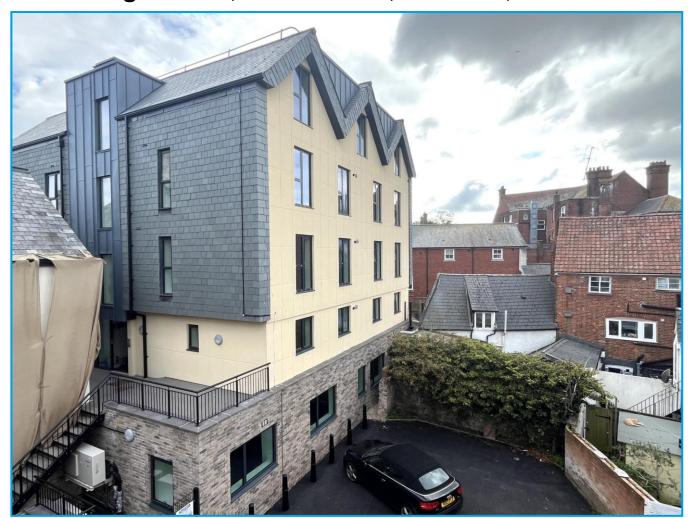

## Guide Price £394,950 18 Bowlinger Court, Tower Street, Exmouth, EX8 1FG

• Brand New Town Centre Penthouse Apartment • Bespoke Development of 19 Individual Apartments • Walk To Town, Train Station, Seafront & Marina • Double Glazing & Air Source Heat Pump Electric Heating • 2 Double Bedrooms, With Views & Shower Room • Open Plan Living Room / Kitchen With Views • Integrated Kitchen Appliances • 999 Year Lease, Lift Access To All

#### Location

Bowlinger Court, Tower Street is situated within the heart of Exmouth Town Centre, overlooking The Strand Gardens and within walking distance of Exmouth Seafront, Marina, Train Station and Manor Gardens.

## **Property**

Apartment 18 Bowlinger Court is a 2 double bedroom Penthouse apartment with Exe Estuary & Haldon Hill views. Benefits of the property include:

Kitchens will have integrated oven, hob, washer / dryers, fridge & freezers in all apartments plus dishwasher in the 2 bedroom apartments.