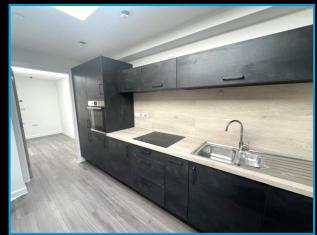

## **Property**

Apartment 18 Bowlinger Court is a 2 double bedroom Penthouse apartment with Exe Estuary & Haldon Hill views. Benefits of the property include:

Kitchens will have integrated oven, hob, washer / dryers, fridge & freezers in all apartments plus dishwasher in the 2 bedroom apartments.

# Open Plan Living Room / Kitchen 19'4" (5.89m) Max x 18'3" (5.56m) Min

A bright and spacious room with window to rear gaining views over Exmouth with the Exe Estuary & Haldon Hills beyond, large Skylight. Kitchen will include integrated oven, hob, dishwasher and fridge/freezer. Karndean flooring. Access to eaves storage. Access to: