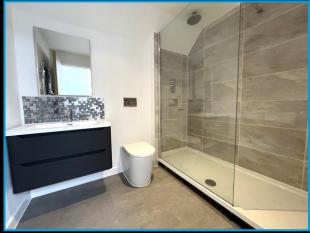

#### **Shower Room**

Having shower cubicle with mains fed shower including a Rainfall waterhead, low level WC and vanity wash hand basin. Karndean flooring including under floor heating.