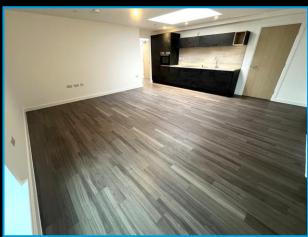

# Open Plan Living Room / Kitchen 19'4" (5.89m) Max x 18'3" (5.56m) Min

A bright and spacious room with window to rear gaining views over Exmouth with the Exe Estuary & Haldon Hills beyond, large Skylight. Kitchen will include integrated oven, hob, dishwasher and fridge/freezer. Karndean flooring. Access to eaves storage. Access to: