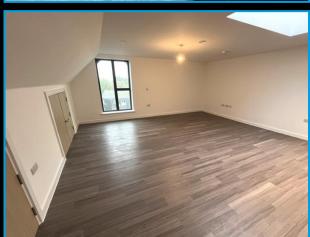

# Open Plan Living Room / Kitchen 19'4" (5.89m) Max x 18'3" (5.56m) Min

A bright and spacious room with window to rear gaining views over Exmouth with the Exe Estuary & Haldon Hills beyond, large Skylight. Kitchen will include integrated oven, hob, dishwasher and fridge/freezer. Karndean flooring. Access to eaves storage. Access to: