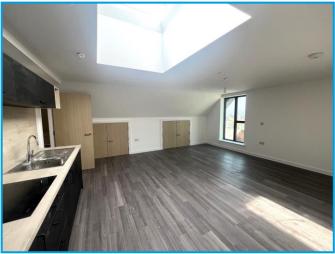

# Open Plan Living Room / Kitchen 19'4" (5.89m) Max x 18'3" (5.56m) Min

A bright and spacious room with window to rear gaining views over Exmouth with the Exe Estuary & Haldon Hills beyond, large Skylight. Kitchen will include integrated oven, hob, dishwasher and fridge/freezer. Karndean flooring. Access to eaves storage. Access to:

#### Store Room / Utility 11'7" (3.53m) x 7'6" (2.29m)

Store room that houses the trip switch fuse box and water tank. Washer / dryer.