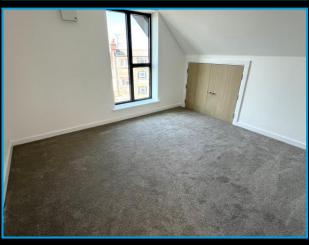

## Bedroom 1 12'7" (3.84m) Max x 11'2" (3.4m) Max

Window to rear gaining views over Exmouth with the Exe Estuary & Haldon Hills beyond. Brand new fitted carpet.

## Bedroom 2 13'9" (4.19m) Max x 9'7" (2.92m) Max

Window to rear gaining views over Exmouth with the Exe Estuary & Haldon Hills beyond. Brand new fitted carpet.