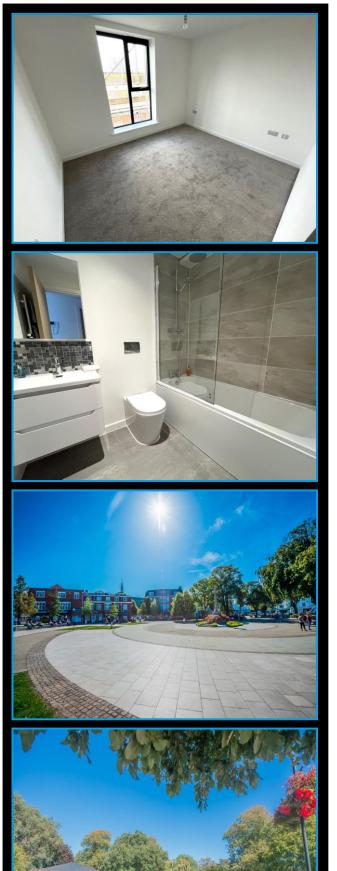

Floor coverings from Carpet King. Carpets (Grey / brown) in bedrooms and Karndean flooring in kitchen / bath/shower room / hallways

Oak internal doors

Gated entrance from Queen Street and communal Bike rack outside.

## Bathroom

**Dimensions** 

Second Floor

Hallway

Brand new white suite having a panelled bath with a mains fed shower over, low level WC and vanity wash hand basin. Karndean flooring with under floor heating.

Doors leading to both bedrooms, bathroom and:

Bedroom 1 15'9" (4.8m) Into Recess x 11'2" (3.4m) Window to rear. Brand new fitted carpet. Door leading to: