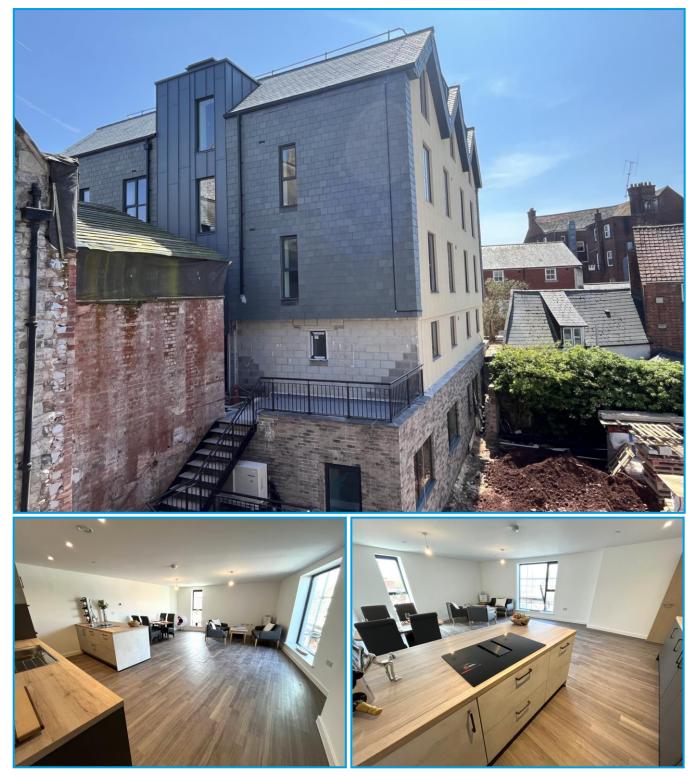

# Guide Price £349,950 15 Bowlinger Court, Tower Street, Exmouth, EX8 1FG

• Brand New, Showhome, Town Centre Apartment • Bespoke Development of 19 Individual Apartments • Walk To Town, Train Station, Seafront & Marina • Double Glazing & Air Source Heat Pump Electric Heating • 2 Double Bedrooms, Bathroom and En-suite Shower Room • Open Plan Living / Dining / Kitchen • Integrated Kitchen Appliances • 999 Year Lease, Lift Access To All Floors

#### Location

Bowlinger Court, Tower Street is situated within the heart of Exmouth Town Centre, overlooking The Strand Gardens and within walking distance of Exmouth Seafront, Marina, Train Station and Manor Gardens.

#### Property

Apartment 15 Bowlinger Court is a 2 double bedroom, second floor apartment. Benefits of the property include:

Kitchens are via Jurassic Kitchens and will have integrated oven, hob, washer / dryers, fridge & freezers in all apartments plus dishwasher in the 2 bedroom apartments.