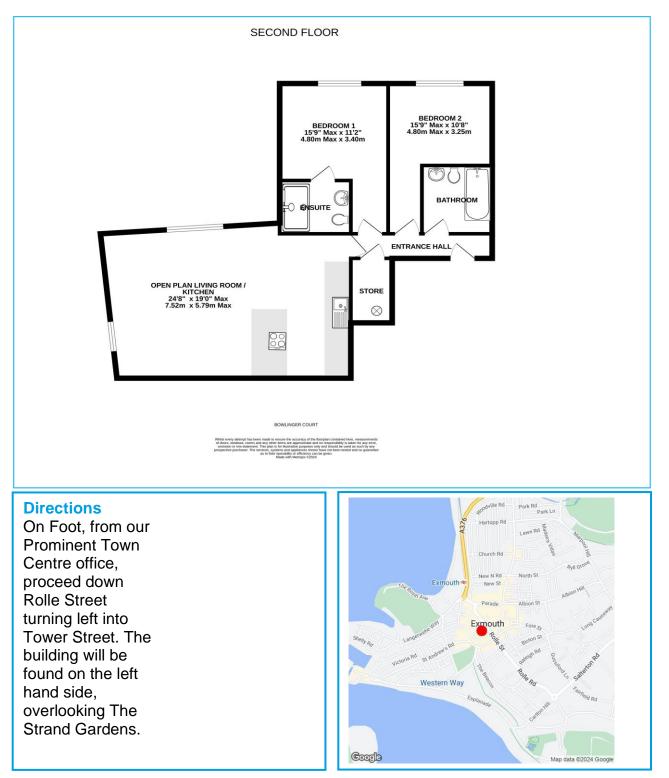

#### Property

Apartment 15 Bowlinger Court is a 2 double bedroom, second floor apartment. Benefits of the property include:

Kitchens are via Jurassic Kitchens and will have integrated oven, hob, washer / dryers, fridge & freezers in all apartments plus dishwasher in the 2 bedroom apartments.

## Bathroom

**Dimensions** 

Second Floor

Hallway

Brand new white suite having a panelled bath with a mains fed shower over, low level WC and vanity wash hand basin. Karndean flooring with under floor heating.

Living Room / Kitchen 24'8" (7.52m) Max x 19'1" (5.82m) Max Dual aspect having a window to rear and side. Brand new fitted kitchen with cupboard and drawer storage units and separate peninsula. Integrated oven, hob, washer / dryer, dishwasher and fridge / freezer. Karndean flooring with under floor heating.

Doors leading to both bedrooms, bathroom and:

Bedroom 1 15'9" (4.8m) Into Recess x 11'2" (3.4m) Window to rear. Brand new fitted carpet. Door leading to: