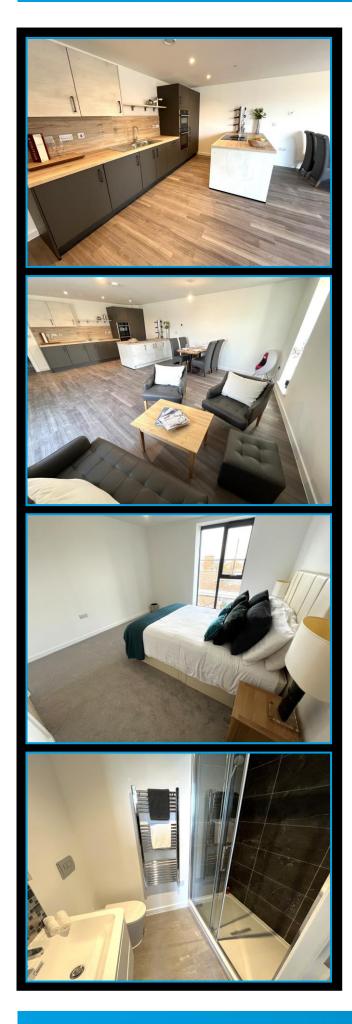

#### Property

Apartment 15 Bowlinger Court is a 2 double bedroom, second floor apartment. Benefits of the property include:

Kitchens are via Jurassic Kitchens and will have integrated oven, hob, washer / dryers, fridge & freezers in all apartments plus dishwasher in the 2 bedroom apartments.

Floor coverings from Carpet King. Carpets (Grey / brown) in bedrooms and Karndean flooring in kitchen / bath/shower room / hallways

Oak internal doors

Gated entrance from Queen Street and communal Bike rack outside.

## Bathroom

**Dimensions** 

Second Floor

Hallway

Brand new white suite having a panelled bath with a mains fed shower over, low level WC and vanity wash hand basin. Karndean flooring with under floor heating.

White suite of shower cubicle with mains fed shower including Rainfall waterhead, low level WC and vanity wash hand basin.

Karndean flooring with under floor heating. Walk - in storage cupboard that houses the trip switch fuse box and water tank.

Living Room / Kitchen 24'8" (7.52m) Max x 19'1" (5.82m) Max Dual aspect having a window to rear and side. Brand new fitted kitchen with cupboard and drawer storage units and separate peninsula. Integrated oven, hob, washer / dryer, dishwasher and fridge / freezer. Karndean flooring with under floor heating.

Doors leading to both bedrooms, bathroom and:

Bedroom 1 15'9" (4.8m) Into Recess x 11'2" (3.4m) Window to rear. Brand new fitted carpet. Door leading to: