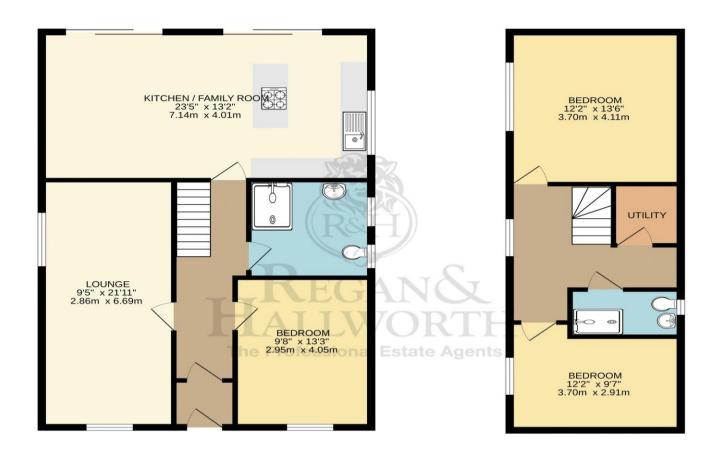

Now available for sale and located along a quiet cul-de-sac is this truly outstanding detached dorma style home. Ashwood Avenue is situated in the ever-popular area of Ashton-In-Makerfield, close to an excellent range of amenities, schools, public transport links and several major motorway networks. Internally the property has been finished to an exceptionally high standard throughout and boasts spacious, versatile and contemporary accommodation set over two floors. This property would make an excellent family home or a superb alternative to someone looking for a bungalow with its ground floor bedroom. In brief the accommodation comprises of entrance hallway, large formal lounge / sitting room located to the front of the property with a large double bedroom on the other side of the property. There is a modern fitted family bathroom comprising of wc, sink unit and shower whilst to the rear there is a large open planned kitchen / dining / family room. The room houses a modern fitted kitchen boasting a range of wall, base and drawer units along with appliances and breakfast bar island, space for a table and seating area with two sets of doors leading out onto the gardens. Up on the first floor there are two more large double bedrooms one to the front and the other to the rear and a modern fitted bathroom with wc, sink unit and shower. Externally Ashwood Avenue has a large driveway with lawned garden to the front whilst to the rear there is a good sized private and secure garden with lawn and patio area. Internal inspection is highly recommended to truly appreciate the deceptive size, amazing finish and outstanding location of this versatile home.

Whilst every attempt has been made to ensure the accuracy of the floorpian contained here, measurements of doors, windows, rooms and any other items are approximate and no responsibility is taken for any error, prospective purchaser. The services, systems and appliances shown have not been tested and no guarantee as to their operability or efficiency can be given. Made with Metropix e2025