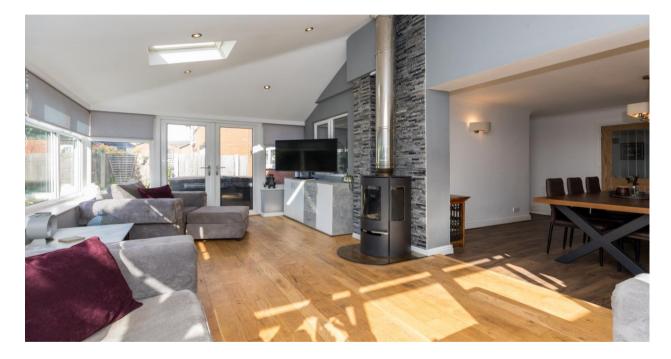

Resting on a substantial overall plot & benefiting from lots of eye catching kerb appeal - this imposing executive detached family home is presented to the highest of standards throughout & totals a very generous 1934 square feet of light, contemporary living space that simply must be viewed to be fully appreciated. Enviably positioned along the highly prized Alder Lane in the popular area of Hindley Green & enjoying pleasant aspects to both the front & the rear, internally the home is set across two floors and would be ideal for a growing family in need of generous living space & a turn-key property. In brief comprising: a welcoming entrance hallway off which is a wc / cloaks, a large main lounge with feature log burner, a rear dining room plus access into the generous rear conservatory with insulated roof & log burner. There is a useful study / home office plus a stunning fitted kitchen with granite worktops, breakfast bar & a range of quality integrated appliances. Beyond the kitchen is a useful utility room. Upstairs, there are four good sized bedrooms with the master bed benefitting from a contemporary ensuite & stylish fitted wardrobes plus there is a sleek, 4-piece principal family bathroom.

Externally the home sits on an impressive plot, with gardens to both the front and the rear. The rear is mature, notably private & because of the south facing aspect, it enjoys sun all afternoon. There is a patio area for sitting out plus a pretty summer house too. There is a generous double driveway to the front with parking for numerous vehicles & access into the double garage (which itself has potential to be converted). Viewings are highly recommended on this stunning family home. FREEHOLD. Council Tax Band E.