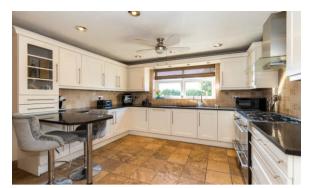

Resting on a substantial overall plot & benefiting from lots of eye catching kerb appeal - this imposing executive detached family home is presented to the highest of standards throughout & totals a very generous 1934 square feet of light, contemporary living space that simply must be viewed to be fully appreciated. Enviably positioned along the highly prized Alder Lane in the popular area of Hindley Green & enjoying pleasant aspects to both the front & the rear, internally the home is set across two floors and would be ideal for a growing family in need of generous living space & a turn-key property. In brief comprising: a welcoming entrance hallway off which is a wc / cloaks, a large main lounge with feature log burner, a rear dining room plus access into the generous rear conservatory with insulated roof & log burner. There is a useful study / home office plus a stunning fitted kitchen with granite worktops, breakfast bar & a range of quality integrated appliances. Beyond the kitchen is a useful utility room. Upstairs, there are four good sized bedrooms with the master bed benefitting from a contemporary ensuite & stylish fitted wardrobes plus there is a sleek, 4-piece principal family bathroom.