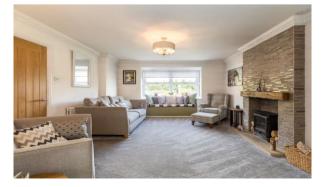

Resting on a substantial overall plot & benefiting from lots of eye catching kerb appeal - this imposing executive detached family home is presented to the highest of standards throughout & totals a very generous 1934 square feet of light, contemporary living space that simply must be viewed to be fully appreciated. Enviably positioned along the highly prized Alder Lane in the popular area of Hindley Green & enjoying pleasant aspects to both the front & the rear, internally the home is set across two floors and would be ideal for a growing family in need of generous living space & a turn-key property. In brief comprising: a welcoming entrance hallway off which is a wc / cloaks, a large main lounge with feature log burner, a rear dining room plus access into the generous rear conservatory with insulated roof & log burner. There is a useful study / home office plus a stunning fitted kitchen with granite worktops, breakfast bar & a range of quality integrated appliances. Beyond the kitchen is a useful utility room. Upstairs, there are four good sized bedrooms with the master bed benefitting from a contemporary ensuite & stylish fitted wardrobes plus there is a sleek, 4-piece principal family bathroom.