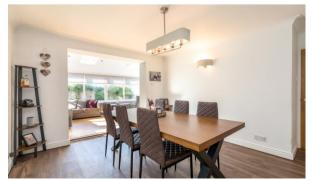

Resting on a substantial overall plot & benefiting from lots of eye catching kerb appeal - this imposing executive detached family home is presented to the highest of standards throughout & totals a very generous 1934 square feet of light, contemporary living space that simply must be viewed to be fully appreciated. Enviably positioned along the highly prized Alder Lane in the popular area of Hindley Green & enjoying pleasant aspects to both the front & the rear, internally the home is set across two floors and would be ideal for a growing family in need of generous living space & a turn-key property. In brief comprising: a welcoming entrance hallway off which is a wc / cloaks, a large main lounge with feature log burner, a rear dining room plus access into the generous rear conservatory with insulated roof & log burner. There is a useful study / home office plus a stunning fitted kitchen with granite worktops, breakfast bar & a range of quality integrated appliances. Beyond the kitchen is a useful utility room. Upstairs, there are four good sized bedrooms with the master bed benefitting from a contemporary ensuite & stylish fitted wardrobes plus there is a sleek, 4-piece principal family bathroom.