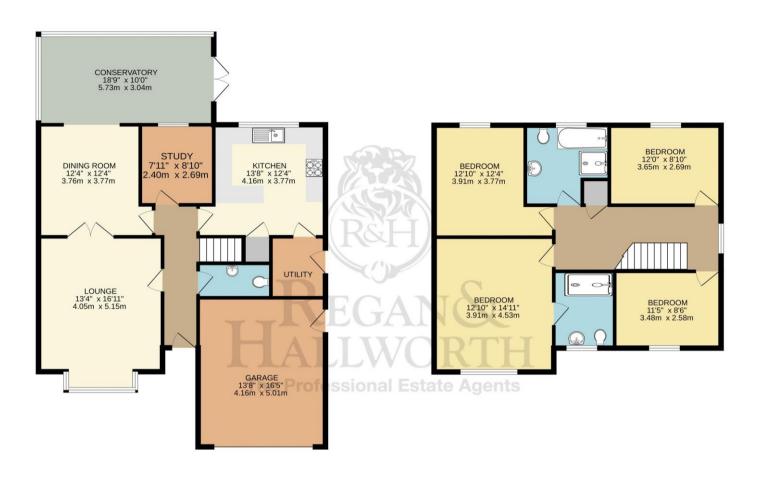

Resting on a substantial overall plot & benefiting from lots of eye catching kerb appeal - this imposing executive detached family home is presented to the highest of standards throughout & totals a very generous 1934 square feet of light, contemporary living space that simply must be viewed to be fully appreciated. Enviably positioned along the highly prized Alder Lane in the popular area of Hindley Green & enjoying pleasant aspects to both the front & the rear, internally the home is set across two floors and would be ideal for a growing family in need of generous living space & a turn-key property. In brief comprising: a welcoming entrance hallway off which is a wc / cloaks, a large main lounge with feature log burner, a rear dining room plus access into the generous rear conservatory with insulated roof & log burner. There is a useful study / home office plus a stunning fitted kitchen with granite worktops, breakfast bar & a range of quality integrated appliances. Beyond the kitchen is a useful utility room. Upstairs, there are four good sized bedrooms with the master bed benefitting from a contemporary ensuite & stylish fitted wardrobes plus there is a sleek, 4-piece principal family bathroom.

Whitst every attempt has been made to ensure the accuracy of the flooplan contained here, measurements of doors, windows, rooms and any other items are approximate and no responsibility is taken for any error, omission or mis-statement. This plan is not illustrationable contained about the used as such by any prospective purchaser. The services the plant propriet of the propriet