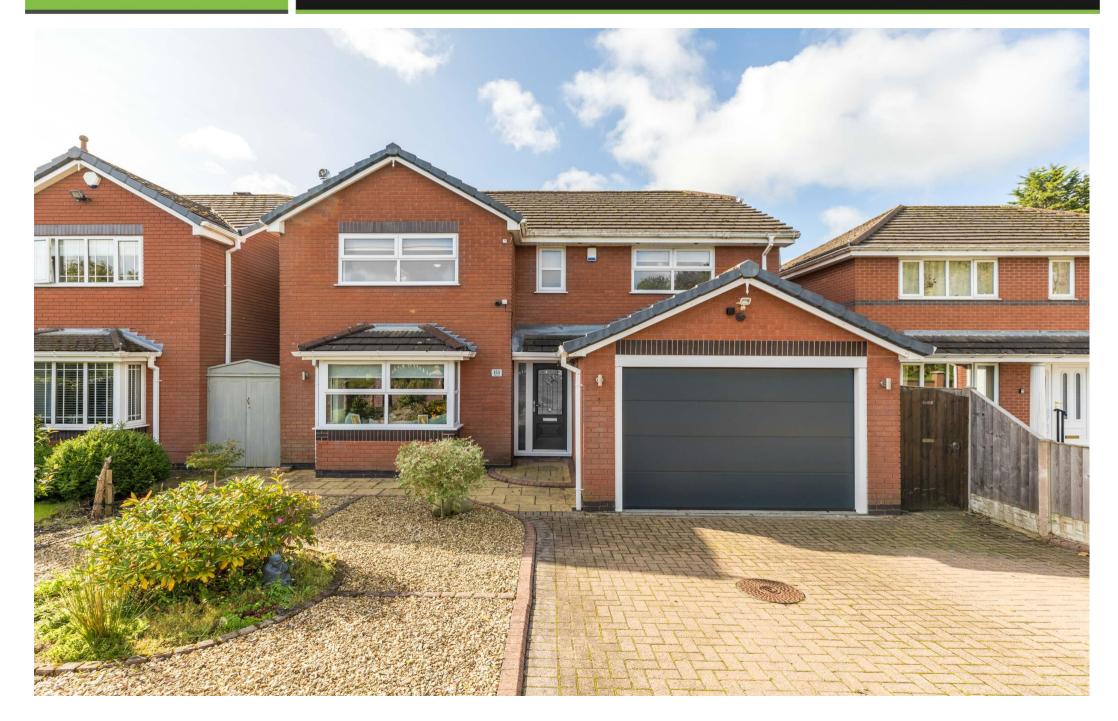

## 153, Alder Lane, Hindley Green, WN2 4ET

Stunning executive detached family home offering almost 2000 SQFT of living space.

- Stunning executive detached home
- Exceptionally well presented throughout
- Highly prized setting
- Sunny south facing aspect
- 4 bedrooms / 3 reception rooms
- Astonishing amount of floorspace
- Beautiful landscaped garden
- 1934 SQFT

Resting on a substantial overall plot & benefiting from lots of eye catching kerb appeal - this imposing executive detached family home is presented to the highest of standards throughout & totals a very generous 1934 square feet of light, contemporary living space that simply must be viewed to be fully appreciated. Enviably positioned along the highly prized Alder Lane in the popular area of Hindley Green & enjoying pleasant aspects to both the front & the rear, internally the home is set across two floors and would be ideal for a growing family in need of generous living space & a turn-key property. In brief comprising: a welcoming entrance hallway off which is a wc / cloaks, a large main lounge with feature log burner, a rear dining room plus access into the generous rear conservatory with insulated roof & log burner. There is a useful study / home office plus a stunning fitted kitchen with granite worktops, breakfast bar & a range of quality integrated appliances. Beyond the kitchen is a useful utility room. Upstairs, there are four good sized bedrooms with the master bed benefitting from a contemporary ensuite & stylish fitted wardrobes plus there is a sleek, 4-piece principal family bathroom.