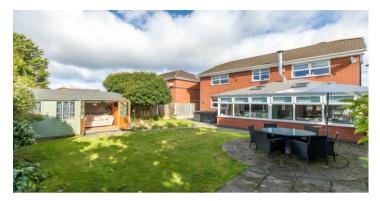

Externally the home sits on an impressive plot, with gardens to both the front and the rear. The rear is mature, notably private & because of the south facing aspect, it enjoys sun all afternoon. There is a patio area for sitting out plus a pretty summer house too. There is a generous double driveway to the front with parking for numerous vehicles & access into the double garage (which itself has potential to be converted). Viewings are highly recommended on this stunning family home. FREEHOLD. Council Tax Band E.