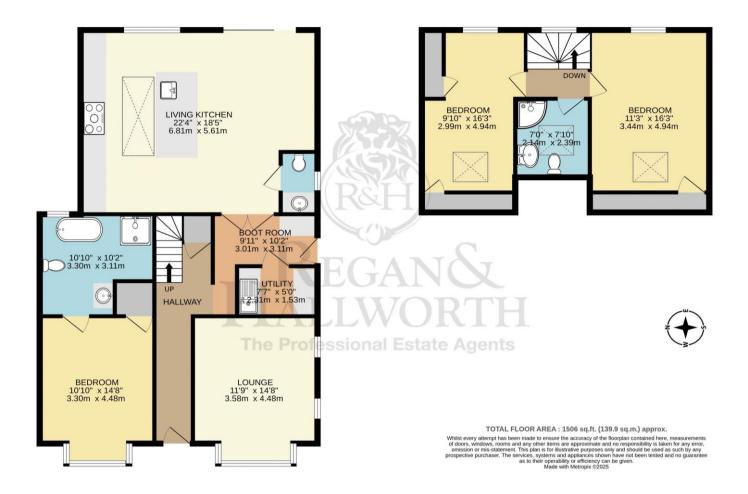

### GROUND FLOOR 1037 sq.ft. (96.3 sq.m.) approx.

### 1ST FLOOR 469 sq.ft. (43.6 sq.m.) approx.

We do our best to ensure that our sales particulars are accurate and are not misleading. We also ask our clients to check their own sales particulars and verify the information contained in them is correct. However, fixtures and fittings and appliances have not been tested and therefore no guarantee can be given that they are in working order. All measurements and land sizes are quoted approximately. **Tenure** - Regan & hallworth have not had sight of the title documents and therefore the buyer is advised to obtain verification from their solicitors or surveyor. **Council Tax** - You are advised to contact the local authority for details. **Wigan:** 01942 244991 | **West Lancashire:** 01695 585258 | **Chorley:** 01257 515151. If there is any point of particular interest to you please contact us and we will be pleased to check the information.