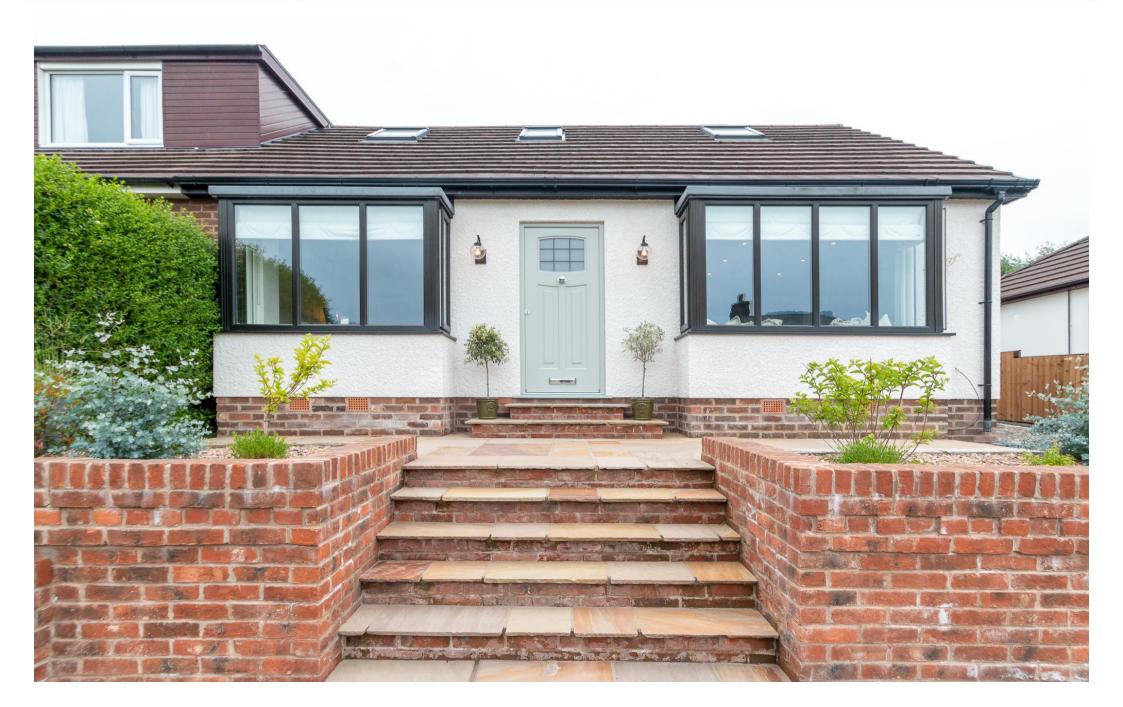

# 196, Chorley Old Road, Whittle-Le-Woods, PR6 7NA

Immaculately renovated with attention to detail and a luxury finish.

- Architect designed 3 bed bungalow
- Stunning open plan living kitchen
- Elegant master bed & designer ensuite
- Boot Room, Utility & additional WC
- Newly renovated & premium-quality
- Fully landscaped gardens & driveway
- Two more double beds & shower room
  - 1506 SO.FT. / Freehold

Completely redesigned and virtually rebuilt from the ground up, this beautifully extended and fully renovated three-bedroom bungalow has been transformed to an exceptional standard. Stripped back to the brick, the property has been reconstructed with brand-new walls, ceilings, and roof, offering a true turn-key home finished with meticulous attention to detail. Featuring contemporary dormers and a bespoke light-filled extension to the rear, the internal square footage has nearly more than doubled and been expertly reconfigured to create a more practical, luxurious layout that blends modern functionality with high-end style. The level of craftsmanship and quality of finish set this property apart. At the heart of the home is a stunning open-plan kitchen, dining, and living space with high ceilings, a large roof lantern, floor-to-ceiling window, and sliding doors that open onto the garden. Built only 1 year Ago the newly fitted kitchen features hand-built units, Quartz worktops, a central island, a Smeg range cooker, Quooker instant boiling water tap, integrated appliances, built in larder cupboard and a stylish media wall complimented with tiled underfloor heating. Additional features include a separate utility room with storage, a boot room, and a front lounge with a bay window and built-in seating. The luxurious master suite includes a bespoke en-suite, while two further double bedrooms are served by a beautifully finished shower room. Finishes include wood panelling, premium flooring, designer radiators, and high-spec fittings throughout. Double glazing and gas central heating ensure energy-efficient comfort all year round. Externally, the home occupies an elevated position with fully landscaped gardens front and rear, complete with patio areas ideal for relaxing or entertaining. (The driveway is scheduled to be completed in tarmac.) Located in the heart of Whittle-le-Woods, the property offers easy access to shops, pubs, restaurants, and excellent transport links including the M6, M61, and M65, with stunning open countryside on the doorstep. A truly outstanding home—early viewing is highly recommended.