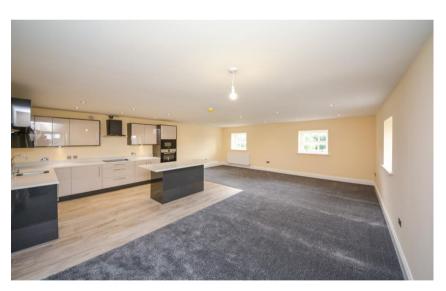

- 3 spacious bedrooms & 3 ensuites
- Gorgeous open views
- Set in 3.5 acres of formal gardens
- 1773 SQ.FT. / No chain

Set within the historic West Wing of the original Lathom Hall and enjoying breathtaking views to the front over rolling countryside, The Seacombe is a distinctive three-bedroom duplex home that effortlessly blends period charm with modern design. Recognised by English Heritage with Grade II listed status, this remarkable residence forms part of an exclusive estate nestled in some of Lancashire's most picturesque countryside. Thoughtfully arranged and beautifully finished. The Seacombe offers an exceptional amount of living space. Accessed via a characterful communal hallway with glass entrance and security intercom this first floor duplex has its own private reception hallway with cloakroom and WC and features three generously sized bedrooms, each with its own luxury en-suite. A striking open-plan living area occupies the first floor, complete with a sleek, contemporary kitchen fitted with Quartz worktops. Expansive windows offer panoramic views across open fields, creating a living experience that is both tranguil and inspiring. For added convenience, the property also benefits from elevator access and gas central heating. Set within approximately 3.5 acres of beautifully landscaped grounds, including an elegant Italianate courtyard, the estate offers a serene and secure environment. The well-maintained communal areas are managed by a residents' management company, which oversees gardening, grounds maintenance. TV and satellite provision, buildings insurance. exterior lighting, and repairs, as well as external painting. A monthly management fee of £191.76 applies. Homes within the West Wing of Lathom House are far from ordinary. They combine architectural character, modern comfort, and a truly magnificent setting — all just a short distance from the amenities of Ormskirk and the charming village of Parbold.