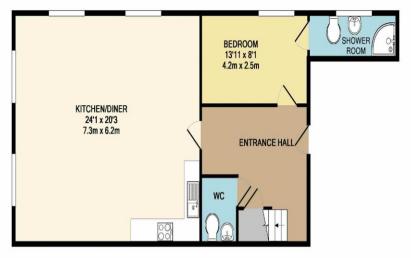

1ST FLOOR APPROX. FLOOR AREA 836 SQ.FT. (77.7 SQ.M.)

TOTAL APPROX. FLOOR AREA 1649 SQ.FT. (153.2 SQ.M.)

Measurements are approximate. Not to scale. Illustrative purposes only

Made with Metropix ©2018

We do our best to ensure that our sales particulars are accurate and are not misleading. We also ask our clients to check their own sales particulars and verify the information contained in them is correct. However, fixtures and fittings and appliances have not been tested and therefore no guarantee can be given that they are in working order. All measurements and land sizes are quoted approximately. **Tenure** - Regan & hallworth have not had sight of the title documents and therefore the buyer is advised to obtain verification from their solicitors or surveyor. **Council Tax** - You are advised to contact the local authority for details. **Wigan:** 01942 244991 | **West Lancashire:** 01695 585258 | **Chorley:** 01257 515151. If there is any point of particular interest to you please contact us and we will be pleased to check the information.