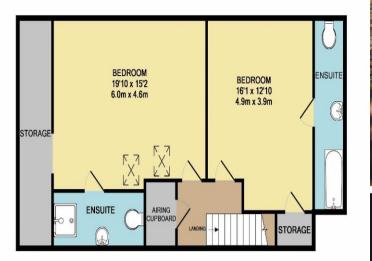

1ST FLOOR APPROX. FLOOR AREA 836 SQ.FT. (77.7 SQ.M.)

TOTAL APPROX. FLOOR AREA 1649 SQ.FT. (153.2 SQ.M.)

Measurements are approximate. Not to scale. Illustrative purposes only

Made with Metropix ©2018

We do our best to ensure that our sales particulars are accurate and are not misleading. We also ask our clients to check their own sales particulars and verify the information contained in them is correct. However, fixtures and fittings and appliances have not been tested and therefore no guarantee can be given that they are in working order. All measurements and land sizes are quoted approximately. **Tenure** - Regan & hallworth have not had sight of the title documents and therefore the buyer is advised to obtain verification from their solicitors or surveyor. **Council Tax** - You are advised to contact the local authority for details. **Wigan:** 01942 244991 | **West Lancashire:** 01695 585258 | **Chorley:** 01257 515151. If there is any point of particular interest to you please contact us and we will be pleased to check the information.