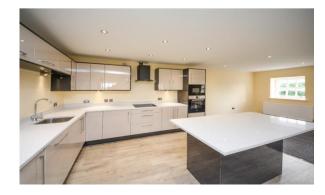

- 3 spacious bedrooms & 3 ensuites
- Gorgeous open views
- Set in 3.5 acres of formal gardens
- 1773 SQ.FT. / No chain

Set within the historic West Wing of the original Lathom Hall and enjoying breathtaking views to the front over rolling countryside, The Seacombe is a distinctive three-bedroom duplex home that effortlessly blends period charm with modern design. Recognised by English Heritage with Grade II listed status, this remarkable residence forms part of an exclusive estate nestled in some of Lancashire's most picturesque countryside. Thoughtfully arranged and beautifully finished. The Seacombe offers an exceptional amount of living space. Accessed via a characterful communal hallway with glass entrance and security intercom this first floor duplex has its own private reception hallway with cloakroom and WC and features three generously sized bedrooms, each with its own luxury en-suite. A striking open-plan living area occupies the first floor, complete with a sleek, contemporary kitchen fitted with Quartz worktops. Expansive windows offer panoramic views across open fields, creating a living experience that is both tranguil and inspiring. For added convenience, the property also benefits from elevator access and gas central heating. Set within approximately 3.5 acres of beautifully landscaped grounds, including an elegant Italianate courtyard, the estate offers a serene and secure environment. The well-maintained communal areas are managed by a residents' management company, which oversees gardening, grounds maintenance. TV and satellite provision, buildings insurance. exterior lighting, and repairs, as well as external painting. A monthly management fee of £191.76 applies. Homes within the West Wing of Lathom House are far from ordinary. They combine architectural character, modern comfort, and a truly magnificent setting — all just a short distance from the amenities of Ormskirk and the charming village of Parbold.