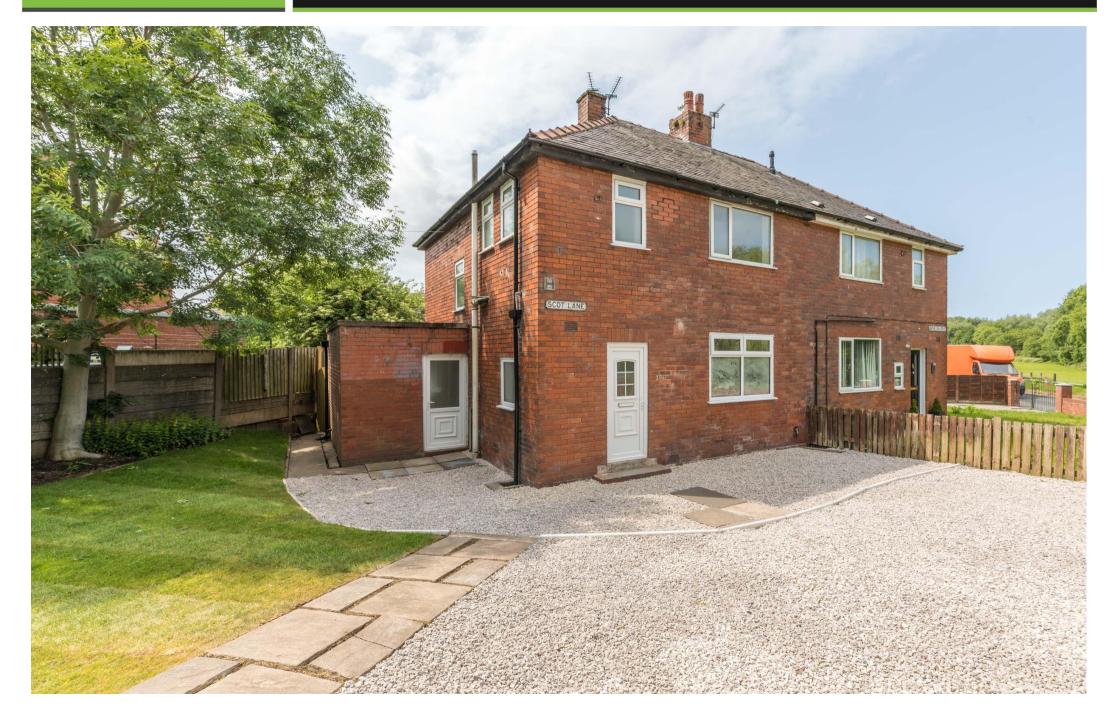

## 304, Scot Lane, Wigan, WN5 9TA

Spacious and fully renovated three-bedroom house on large south facing corner plot.

•

- Spacious 3 bed semi-detached house
- Brand new kitchen & bathroom
- South facing garden & ample parking
- New double glazing throughout
- Large fitted utility room

Newly renovated & Corner plot

- -
- 304 Scot Lane offers spacious and fully renovated three-bedroom family accommodation, ideally positioned in a highly sought-after location within walking distance of a wide range of excellent amenities. The property has been comprehensively updated throughout, including brand new electrics, plumbing, and heating systems. The interior has been freshly decorated, new flooring installed, and both the kitchen and bathroom have been fully replaced with stylish, modern fittings. The home is truly turn-key ready. Built to a solid traditional design, the accommodation is bright and generously proportioned, featuring a welcoming entrance hallway with a refurbished staircase, two formal reception rooms, and a sleek fitted kitchen with a large utility area. From here, there is access to a fully enclosed, larger-than-average rear garden which enjoys a sunny, south-facing aspect. Upstairs, a central landing leads to three well-proportioned bedrooms and a spacious, newly fitted family bathroom. Occupying a prominent corner plot, the property benefits from generous gardens to the front, side, and rear, along with a driveway offering ample off-road parking for multiple vehicles. There is also excellent potential for future extension, subject to the necessary planning consents. Enjoying open views to the front and located close to Robin Park Retail Centre, the property also provides easy access to Wigan town centre, making it a highly desirable home for families and professionals alike. Offered for sale with no onward chain, early viewing is strongly recommended to avoid missing out on this standout property.