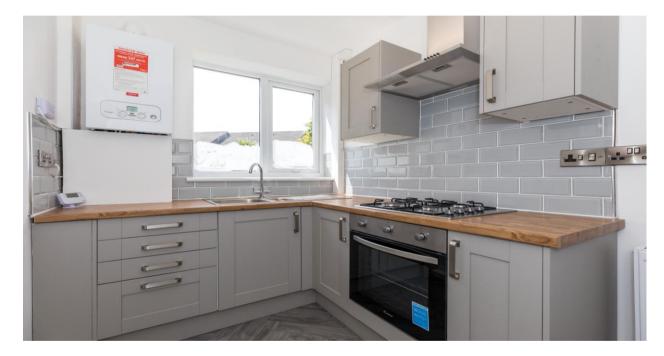

## 304, Scot Lane, Wigan, WN5 9TA

Spacious and fully renovated three-bedroom house on large south facing corner plot.

•

- Spacious 3 bed semi-detached house
- Brand new kitchen & bathroom
- South facing garden & ample parking
- New double glazing throughout
- Large fitted utility room

Newly renovated & Corner plot

- -
- 304 Scot Lane offers spacious and fully renovated three-bedroom family accommodation, ideally positioned in a highly sought-after location within walking distance of a wide range of excellent amenities. The property has been comprehensively updated throughout, including brand new electrics, plumbing, and heating systems. The interior has been freshly decorated, new flooring installed, and both the kitchen and bathroom have been fully replaced with stylish, modern fittings. The home is truly turn-key ready. Built to a solid traditional design, the accommodation is bright and generously proportioned, featuring a welcoming entrance hallway with a refurbished staircase, two formal reception rooms, and a sleek fitted kitchen with a large utility area. From here, there is access to a fully enclosed, larger-than-average rear garden which enjoys a sunny, south-facing aspect. Upstairs, a central landing leads to three well-proportioned bedrooms and a spacious, newly fitted family bathroom. Occupying a prominent corner plot, the property benefits from generous gardens to the front, side, and rear, along with a driveway offering ample off-road parking for multiple vehicles. There is also excellent potential for future extension, subject to the necessary planning consents. Enjoying open views to the front and located close to Robin Park Retail Centre, the property also provides easy access to Wigan town centre, making it a highly desirable home for families and professionals alike. Offered for sale with no onward chain, early viewing is strongly recommended to avoid missing out on this standout property.