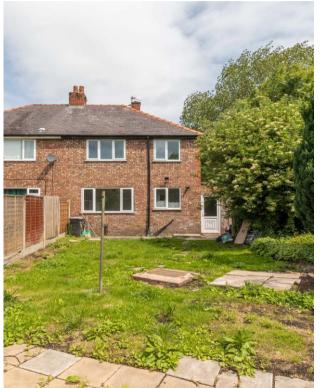

Newly renovated & Corner plot

- -
- 304 Scot Lane offers spacious and fully renovated three-bedroom family accommodation, ideally positioned in a highly sought-after location within walking distance of a wide range of excellent amenities. The property has been comprehensively updated throughout, including brand new electrics, plumbing, and heating systems. The interior has been freshly decorated, new flooring installed, and both the kitchen and bathroom have been fully replaced with stylish, modern fittings. The home is truly turn-key ready. Built to a solid traditional design, the accommodation is bright and generously proportioned, featuring a welcoming entrance hallway with a refurbished staircase, two formal reception rooms, and a sleek fitted kitchen with a large utility area. From here, there is access to a fully enclosed, larger-than-average rear garden which enjoys a sunny, south-facing aspect. Upstairs, a central landing leads to three well-proportioned bedrooms and a spacious, newly fitted family bathroom. Occupying a prominent corner plot, the property benefits from generous gardens to the front, side, and rear, along with a driveway offering ample off-road parking for multiple vehicles. There is also excellent potential for future extension, subject to the necessary planning consents. Enjoying open views to the front and located close to Robin Park Retail Centre, the property also provides easy access to Wigan town centre, making it a highly desirable home for families and professionals alike. Offered for sale with no onward chain, early viewing is strongly recommended to avoid missing out on this standout property.