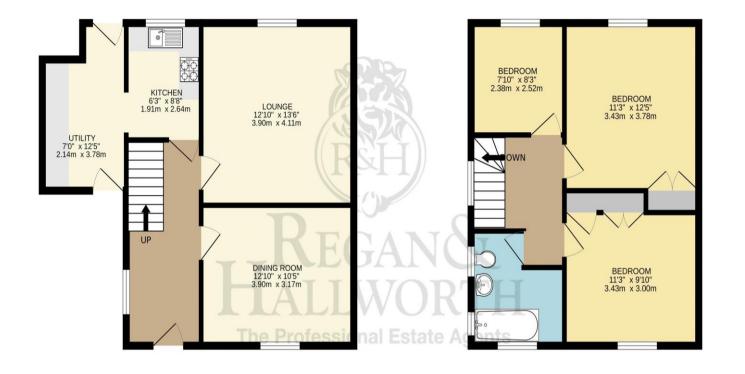

- arking All new electrics & GCH heating
  - 989 SQ.FT. / Freehold / No chain

GROUND FLOOR 533 sq.ft. (49.6 sq.m.) approx. 1ST FLOOR 455 sq.ft. (42.3 sq.m.) approx.

TOTAL FLOOR AREA: 989 sq.ft, (91.8 sq.m.) approx. Whist every atempt has been made to ensure the accuracy of the floorplan contained here, measurements of doors, windows, rooms and any other tems are approximate and no responsibility is taken for any error, omission or mis-statement. This plan is for illustrative purposes only and should be used as such by any prospective purchaser. The services, systems and appliances shown have not been tested and no guarantee as to their operability or efficiency can be given. Made with Metroox: 2025