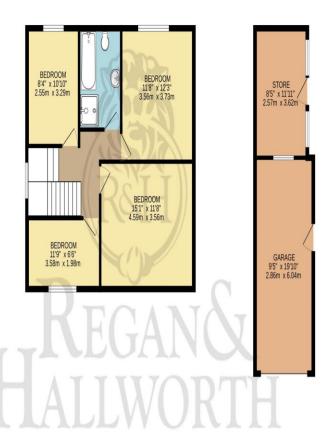

# The Professional Estate Agents

TOTAL FLOOR AREA : 1945 sq.ft. (180.7 sq.m.) approx

Whilst every attempt has been made to ensure the accuracy of the floorplan contained here, measurements of doors, windows, rooms and any other items are approximate and no responsibility is taken for any error, omission or mis-statement. This plan is for illustrative purposes only and should be used as such by any prospective purchaser. The services, systems and appliances shown have not been tested and no guarantee as to their operability or efficiency can be given.