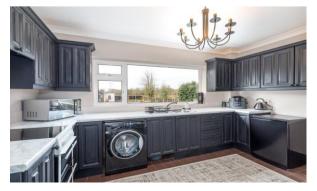

Enviably positioned right in the very corner of Collisdene Road, in what is comfortably the cul-de-sac's best spot, with a very generous overall plot & wonderful open views across farmland to the rear - this stunning & very deceptive detached family home boasts a substantial 1945 square feet of living space and simply must be viewed to be fully appreciated. Bought by the current owners just under 4 years ago, the home has undergone a full scheme of renovation throughout, resulting in a property that would be ideal for any growing families seeking a turn-key home they can simply move straight into. The property is arranged across two floors and in brief comprises; a main entrance hallway with wc / cloaks, beautiful front lounge with sleek media wall, a lovely dining room plus a rear sitting room and fitted kitchen. Upstairs there are four well proportioned bedrooms plus a sleek, high spec 4-piece family bathroom suite. Externally the gardens & plot here are significant selling feature of the property. Both the front and rear have been superbly landscaped with the front boasting a quality & extensive block-paved driveway, new gates & a car-port down one side of the house with access to a detached garage. The rear garden is particularly large and enjoys a south-westerly aspect & takes in wonderful open views over farmers fields. There is a large patio area for sitting out plus a really impressive bespoke detached garden office, which alone is larger than the size of a double garage & could be utilised for a range of uses such as home working / studio / bar or gym. Currently it is used as a trendy bar / lounge. Early inspection is highly recommended to appreciate the size & quality of home on offer.