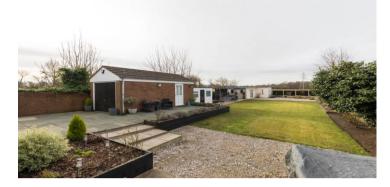

Enviably positioned right in the very corner of Collisdene Road, in what is comfortably the cul-de-sac's best spot, with a very generous overall plot & wonderful open views across farmland to the rear - this stunning & very deceptive detached family home boasts a substantial 1945 square feet of living space and simply must be viewed to be fully appreciated. Bought by the current owners just under 4 years ago, the home has undergone a full scheme of renovation throughout, resulting in a property that would be ideal for any growing families seeking a turn-key home they can simply move straight into. The property is arranged across two floors and in brief comprises; a main entrance hallway with wc / cloaks, beautiful front lounge with sleek media wall, a lovely dining room plus a rear sitting room and fitted kitchen. Upstairs there are four well proportioned bedrooms plus a sleek, high spec 4-piece family bathroom suite. Externally the gardens & plot here are significant selling feature of the property. Both the front and rear have been superbly landscaped with the front boasting a quality & extensive block-paved driveway, new gates & a car-port down one side of the house with access to a detached garage. The rear garden is particularly large and enjoys a south-westerly aspect & takes in wonderful open views over farmers fields. There is a large patio area for sitting out plus a really impressive bespoke detached garden office, which alone is larger than the size of a double garage & could be utilised for a range of uses such as home working / studio / bar or gym. Currently it is used as a trendy bar / lounge. Early inspection is highly recommended to appreciate the size & quality of home on offer.