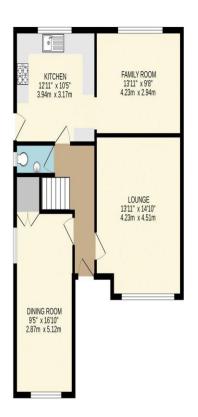

# The Professional Estate Agents

TOTAL FLOOR AREA : 1945 sq.ft. (180.7 sq.m.) approx

Whilst every attempt has been made to ensure the accuracy of the floorplan contained here, measurements of doors, windows, rooms and any other items are approximate and no responsibility is taken for any error, omission or mis-statement. This plan is for illustrative purposes only and should be used as such by any prospective purchaser. The services, systems and appliances shown have not been tested and no guarantee as to their operability or efficiency can be given.