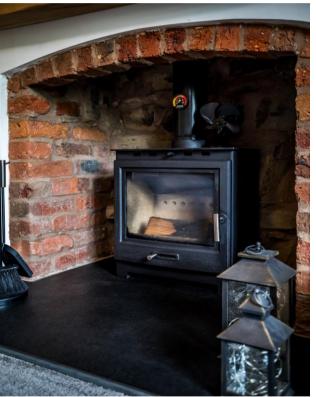

Boasting lots of pretty, eye-catching kerb appeal and brimming with charm, this truly one-of-a-kind detached stone cottage dates back to the mid-1800s and stands out as a unique offering on today's market. Thoughtfully refurbished by the current owners, the home presents a rare opportunity to acquire a character-filled, move-in-ready residence. Perfectly suited to a variety of buyers—from young professionals to those seeking to downsize while maintaining a detached lifestyle this beautiful property enjoys an enviable position on the sought-after Park Road in Billinge. Set in a guiet and picturesque semi-rural location, it also offers convenient access to local shops, schools, scenic trails and walks, as well as excellent transport links. Internally, the cottage benefits from gas central heating and full double glazing, and is arranged over two floors. All the rooms have been freshly decorated with newly plastered walls and ceilings throughout most the accommodation. The layout includes a welcoming porch, a modern kitchen extension fitted with stylish Shaker-style units, and two generous reception rooms—each with feature fireplaces, including a cosy wood-burning stove and a living flame gas fire. Upstairs, you'll find two well-proportioned double bedrooms and a contemporary shower room. Externally, the property features charming cottage-style gardens, with the rear garden being particularly well stocked and benefitting from a sunny, south-facing aspect that allows for all-day sunshine. To the front, there are two driveways providing ample off-road parking. The vendor also informs us that the property is FREEHOLD.