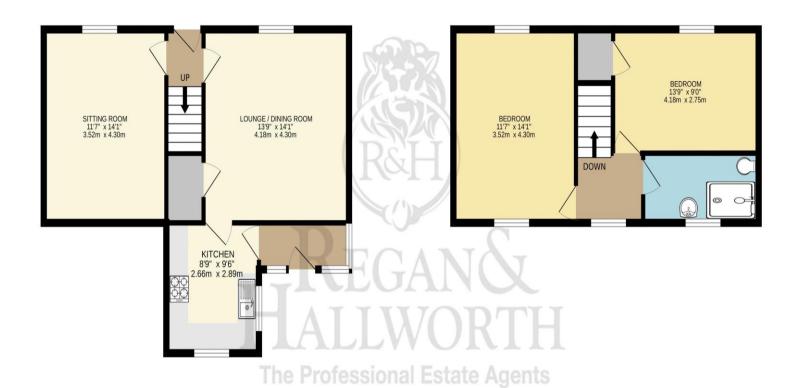

**GROUND FLOOR** 518 sq.ft. (48.1 sq.m.) approx.

1ST FLOOR 406 sq.ft. (37.7 sq.m.) approx.

TOTAL FLOOR AREA: 923 sq.ft. (85.8 sq.m.) approx.

Whilst every attempt has been made to ensure the accuracy of the floorplan contained here, measurements of doors, windows, rooms and any other items are approximate and no responsibility is taken for any error, omission or mis-statement. This plan is for illustrative purposes only and should be used as such by any prospective purchaser. The services, systems and appliances shown have not been tested and no guarantee as to their operability or efficiency can be given.