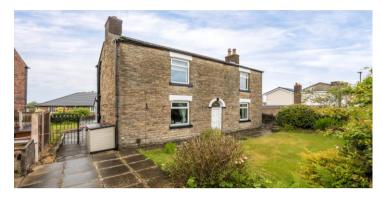

## 16, Park Road, Billinge, WN5 7JS

A charming, newly renovated two bed detached cottage.

- Pretty stone-built detached cottage
- Two spacious bedrooms
- Two feature fireplaces
- Newly refurbished interior
- Charming semi-rural setting
- Two large reception rooms
- South facing garden & driveway
- 923 SQ.FT. / Freehold

Boasting lots of pretty, eye-catching kerb appeal and brimming with charm, this truly one-of-a-kind detached stone cottage dates back to the mid-1800s and stands out as a unique offering on today's market. Thoughtfully refurbished by the current owners, the home presents a rare opportunity to acquire a character-filled, move-in-ready residence. Perfectly suited to a variety of buyers—from young professionals to those seeking to downsize while maintaining a detached lifestyle this beautiful property enjoys an enviable position on the sought-after Park Road in Billinge. Set in a guiet and picturesque semi-rural location, it also offers convenient access to local shops, schools, scenic trails and walks, as well as excellent transport links. Internally, the cottage benefits from gas central heating and full double glazing, and is arranged over two floors. All the rooms have been freshly decorated with newly plastered walls and ceilings throughout most the accommodation. The layout includes a welcoming porch, a modern kitchen extension fitted with stylish Shaker-style units, and two generous reception rooms—each with feature fireplaces, including a cosy wood-burning stove and a living flame gas fire. Upstairs, you'll find two well-proportioned double bedrooms and a contemporary shower room. Externally, the property features charming cottage-style gardens, with the rear garden being particularly well stocked and benefitting from a sunny, south-facing aspect that allows for all-day sunshine. To the front, there are two driveways providing ample off-road parking. The vendor also informs us that the property is FREEHOLD.