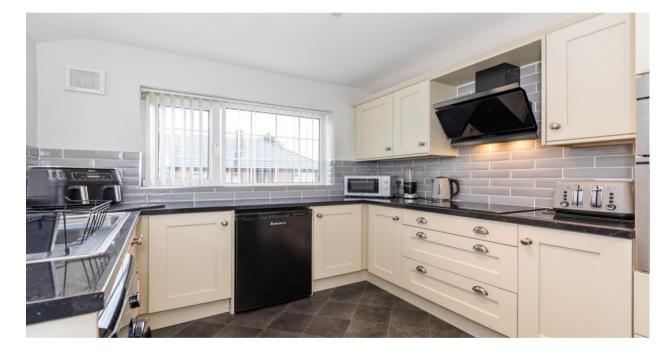

Boasting lots of pretty, eye-catching kerb appeal and brimming with charm, this truly one-of-a-kind detached stone cottage dates back to the mid-1800s and stands out as a unique offering on today's market. Thoughtfully refurbished by the current owners, the home presents a rare opportunity to acquire a character-filled, move-in-ready residence. Perfectly suited to a variety of buyers—from young professionals to those seeking to downsize while maintaining a detached lifestyle this beautiful property enjoys an enviable position on the sought-after Park Road in Billinge. Set in a guiet and picturesque semi-rural location, it also offers convenient access to local shops, schools, scenic trails and walks, as well as excellent transport links. Internally, the cottage benefits from gas central heating and full double glazing, and is arranged over two floors. All the rooms have been freshly decorated with newly plastered walls and ceilings throughout most the accommodation. The layout includes a welcoming porch, a modern kitchen extension fitted with stylish Shaker-style units, and two generous reception rooms—each with feature fireplaces, including a cosy wood-burning stove and a living flame gas fire. Upstairs, you'll find two well-proportioned double bedrooms and a contemporary shower room. Externally, the property features charming cottage-style gardens, with the rear garden being particularly well stocked and benefitting from a sunny, south-facing aspect that allows for all-day sunshine. To the front, there are two driveways providing ample off-road parking. The vendor also informs us that the property is FREEHOLD.