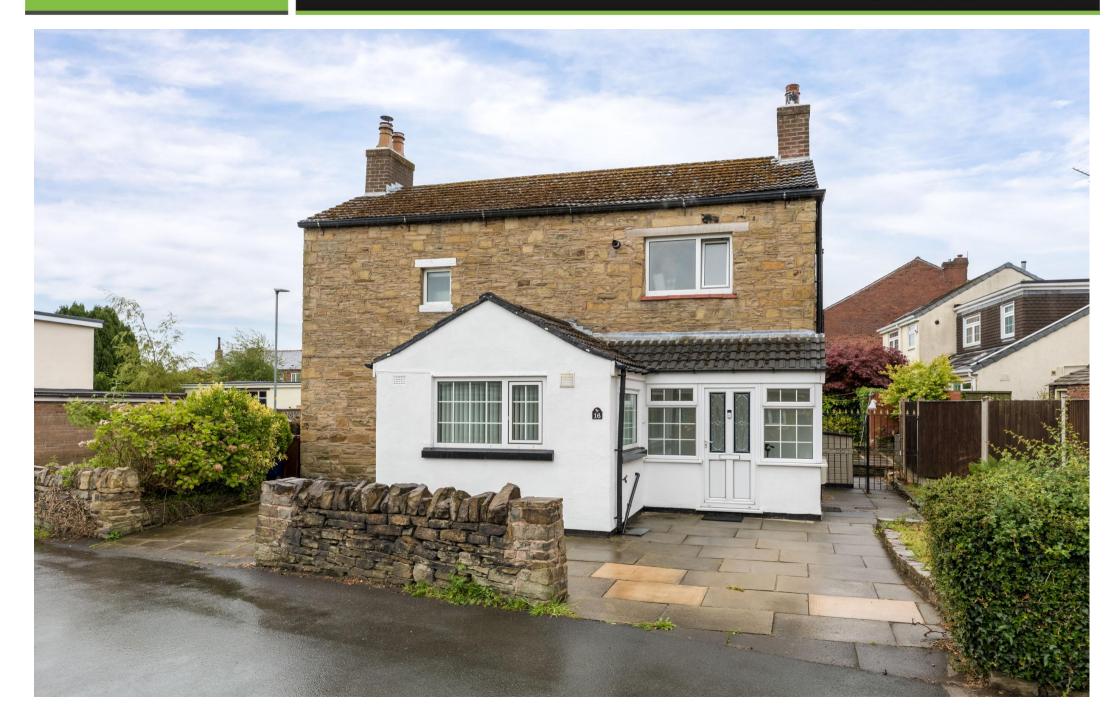

## 16, Park Road, Billinge, WN5 7JS

A charming, newly renovated two bed detached cottage.

- Pretty stone-built detached cottage
- Two spacious bedrooms
- Two feature fireplaces
- Newly refurbished interior
- Charming semi-rural setting
- Two large reception rooms
- South facing garden & driveway
- 923 SQ.FT. / Freehold

Boasting lots of pretty, eye-catching kerb appeal and brimming with charm, this truly one-of-a-kind detached stone cottage dates back to the mid-1800s and stands out as a unique offering on today's market. Thoughtfully refurbished by the current owners, the home presents a rare opportunity to acquire a character-filled, move-in-ready residence. Perfectly suited to a variety of buyers—from young professionals to those seeking to downsize while maintaining a detached lifestyle this beautiful property enjoys an enviable position on the sought-after Park Road in Billinge. Set in a guiet and picturesque semi-rural location, it also offers convenient access to local shops, schools, scenic trails and walks, as well as excellent transport links. Internally, the cottage benefits from gas central heating and full double glazing, and is arranged over two floors. All the rooms have been freshly decorated with newly plastered walls and ceilings throughout most the accommodation. The layout includes a welcoming porch, a modern kitchen extension fitted with stylish Shaker-style units, and two generous reception rooms—each with feature fireplaces, including a cosy wood-burning stove and a living flame gas fire. Upstairs, you'll find two well-proportioned double bedrooms and a contemporary shower room. Externally, the property features charming cottage-style gardens, with the rear garden being particularly well stocked and benefitting from a sunny, south-facing aspect that allows for all-day sunshine. To the front, there are two driveways providing ample off-road parking. The vendor also informs us that the property is FREEHOLD.