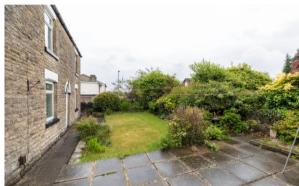

## 16, Park Road, Billinge, WN5 7JS

A charming, newly renovated two bed detached cottage.

- Pretty stone-built detached cottage
- Two spacious bedrooms
- Two feature fireplaces
- Newly refurbished interior
- Charming semi-rural setting
- Two large reception rooms
- South facing garden & driveway
- 923 SQ.FT. / Freehold

Boasting lots of pretty, eye-catching kerb appeal and brimming with charm, this truly one-of-a-kind detached stone cottage dates back to the mid-1800s and stands out as a unique offering on today's market. Thoughtfully refurbished by the current owners, the home presents a rare opportunity to acquire a character-filled, move-in-ready residence. Perfectly suited to a variety of buyers—from young professionals to those seeking to downsize while maintaining a detached lifestyle this beautiful property enjoys an enviable position on the sought-after Park Road in Billinge. Set in a guiet and picturesque semi-rural location, it also offers convenient access to local shops, schools, scenic trails and walks, as well as excellent transport links. Internally, the cottage benefits from gas central heating and full double glazing, and is arranged over two floors. All the rooms have been freshly decorated with newly plastered walls and ceilings throughout most the accommodation. The layout includes a welcoming porch, a modern kitchen extension fitted with stylish Shaker-style units, and two generous reception rooms—each with feature fireplaces, including a cosy wood-burning stove and a living flame gas fire. Upstairs, you'll find two well-proportioned double bedrooms and a contemporary shower room. Externally, the property features charming cottage-style gardens, with the rear garden being particularly well stocked and benefitting from a sunny, south-facing aspect that allows for all-day sunshine. To the front, there are two driveways providing ample off-road parking. The vendor also informs us that the property is FREEHOLD.