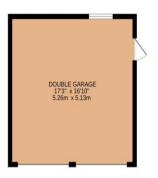

 GARAGE
 GROUND FLOOR
 1ST FLOOR

 290 sq.ft. [27.0 sq.m.] approx.
 912 sq.ft. [84.7 sq.m.] approx.
 754 sq.ft. [70.1 sq.m.] approx.

#### TOTAL FLOOR AREA: 1956 sq.ft. (181.7 sq.m.) approx.

Whilst every attempt has been made to ensure the accuracy of the floorplan contained here, measurements of doors, windows, rooms and any other items are approximate and no responsibility is taken for any error, omission or mis-statement. This plan is for illustrative purposes only and should be used as such by approspective purchaser. The services, systems and appliances shown have not been tested and no guarantee as to their operability or efficiency can be given.