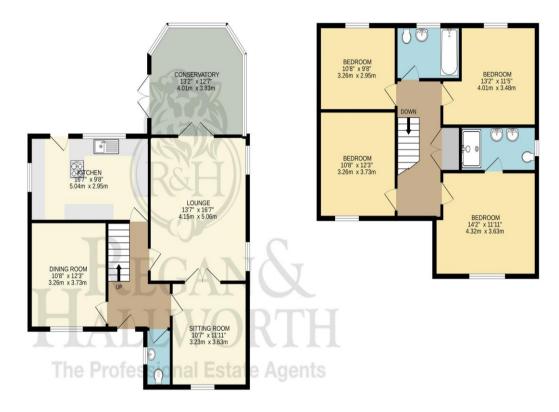

 GARAGE
 GROUND FLOOR
 1ST FLOOR

 290 sq.ft. [27.0 sq.m.] approx.
 912 sq.ft. [84.7 sq.m.] approx.
 754 sq.ft. [70.1 sq.m.] approx.

#### TOTAL FLOOR AREA: 1956 sq.ft. (181.7 sq.m.) approx.

Whilst every attempt has been made to ensure the accuracy of the floorplan contained here, measurements of doors, windows, rooms and any other items are approximate and no responsibility is taken for any error, omission or mis-statement. This plan is for illustrative purposes only and should be used as such by approspective purchaser. The services, systems and appliances shown have not been tested and no guarantee as to their operability or efficiency can be given.