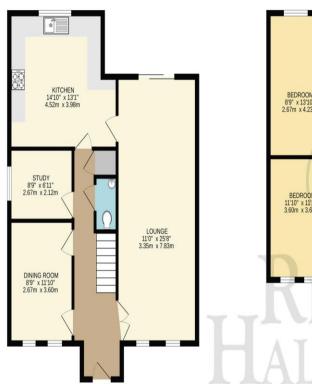

This distinctive five bedroomed, three storey detached house is tucked away on a little known street right in the heart of Ashton that enjoys open aspects to the front. The prime location in Ashton-In-Makerfield offers close access to Ashton town centres wealth of shops, restaurant & bars; highly regarded Primary & Secondary schools; excellent transport links to Manchester & Liverpool via the A580 East Lancs & M6 road networks; plus horse racing at Haydock Park Racecourse. With so much to love, it's hard to find a single highlight. An astonishing 1.850 square feet is provided over 3 floors, offering wonderful family accommodations such as 5 beds and 3.5 bathrooms. Boasting a unique double fronted design, a gorgeous amount of curb appeal draws you in, as you notice the 3 car driveway to the front and traditional bay dormer windows. Inside you'll discover great spaces such as welcoming entrance hallway, 25ft lounge / diner, a separate dining room or playroom for the children, a study for working from home, large fitted kitchen, a luxury master bedroom with ensuite and walk in wardrobes occupying the top floor plus four good sized 1st floor bedrooms, with a Jack and Jill ensuite servicing beds 2 & 3 plus a family bathroom. Downstairs there is also a cloakroom/WC for added convenience.

**The Professional Estate Agents** 

TOTAL FLOOR AREA: 1851 sq.ft. (171.9 sq.m.) approx.

Whilst every attempt has been made to ensure the accuracy of the floorplan contained here, measurements of doors, windows, rooms and any other items are approximate and no responsibility is taken for any error, omission or mis-statement. This plan is for illustrative purposes only and should be used as such by any prospective purchaser. The services, systems and appliances shown have not been tested and no guarantee as to their operability or efficiency can be given.