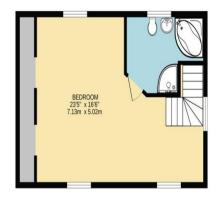

**The Professional Estate Agents** 

TOTAL FLOOR AREA: 1851 sq.ft. (171.9 sq.m.) approx.

Whilst every attempt has been made to ensure the accuracy of the floorplan contained here, measurements of doors, windows, rooms and any other items are approximate and no responsibility is taken for any error, omission or mis-statement. This plan is for illustrative purposes only and should be used as such by any prospective purchaser. The services, systems and appliances shown have not been tested and no guarantee as to their operability or efficiency can be given.

This distinctive five bedroomed, three storey detached house is tucked away on a little known street right in the heart of Ashton that enjoys open aspects to the front. The prime location in Ashton-In-Makerfield offers close access to Ashton town centres wealth of shops, restaurant & bars; highly regarded Primary & Secondary schools; excellent transport links to Manchester & Liverpool via the A580 East Lancs & M6 road networks; plus horse racing at Haydock Park Racecourse. With so much to love, it's hard to find a single highlight. An astonishing 1.850 square feet is provided over 3 floors, offering wonderful family accommodations such as 5 beds and 3.5 bathrooms. Boasting a unique double fronted design, a gorgeous amount of curb appeal draws you in, as you notice the 3 car driveway to the front and traditional bay dormer windows. Inside you'll discover great spaces such as welcoming entrance hallway, 25ft lounge / diner, a separate dining room or playroom for the children, a study for working from home, large fitted kitchen, a luxury master bedroom with ensuite and walk in wardrobes occupying the top floor plus four good sized 1st floor bedrooms, with a Jack and Jill ensuite servicing beds 2 & 3 plus a family bathroom. Downstairs there is also a cloakroom/WC for added convenience.