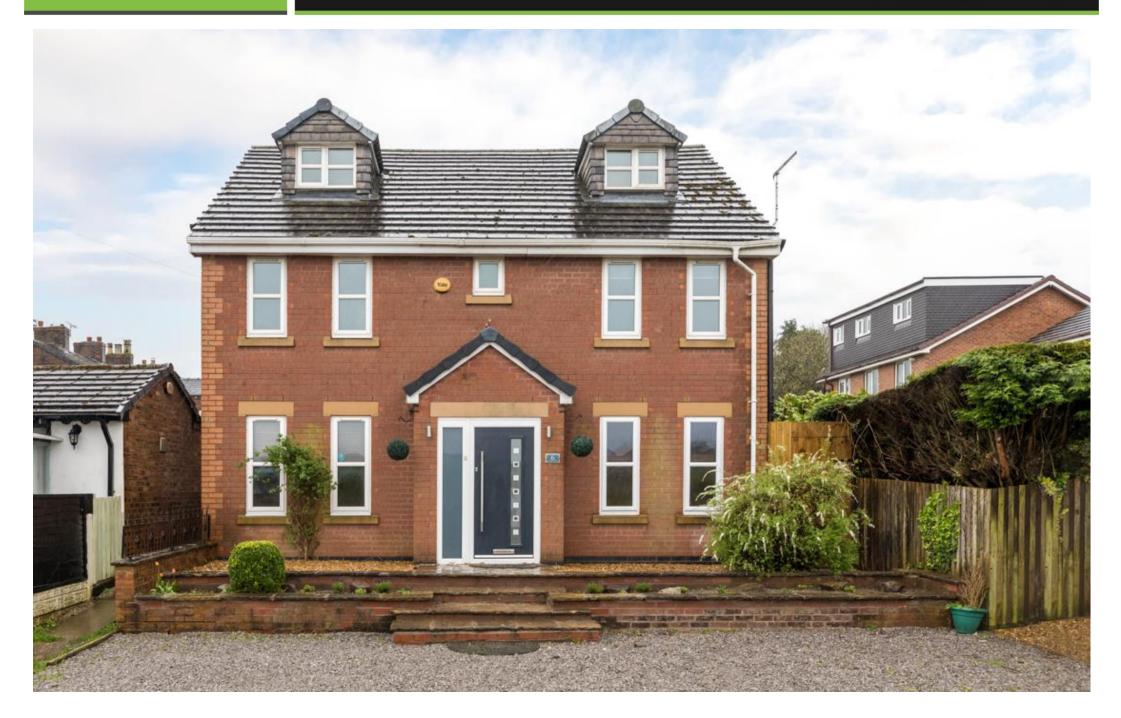

## Lavender House, 6, Druid Street, Ashton-In-Makerfield, WN4 9HR

A distinctive five bedroom double fronted detached house tucked away in the heart of Ashton.

- Distinctive double fronted house
- 5 spacious bedrooms
- 3 off road parking spaces
- Available with no chain delay
- Three floors of accommodation
- 3 bathrooms & ground floor WC
- Sunny south facing rear garden
- 1851 SQ.FT. / Freehold

This distinctive five bedroomed, three storey detached house is tucked away on a little known street right in the heart of Ashton that enjoys open aspects to the front. The prime location in Ashton-In-Makerfield offers close access to Ashton town centres wealth of shops, restaurant & bars; highly regarded Primary & Secondary schools; excellent transport links to Manchester & Liverpool via the A580 East Lancs & M6 road networks; plus horse racing at Haydock Park Racecourse. With so much to love, it's hard to find a single highlight. An astonishing 1.850 square feet is provided over 3 floors, offering wonderful family accommodations such as 5 beds and 3.5 bathrooms. Boasting a unique double fronted design, a gorgeous amount of curb appeal draws you in, as you notice the 3 car driveway to the front and traditional bay dormer windows. Inside you'll discover great spaces such as welcoming entrance hallway, 25ft lounge / diner, a separate dining room or playroom for the children, a study for working from home, large fitted kitchen, a luxury master bedroom with ensuite and walk in wardrobes occupying the top floor plus four good sized 1st floor bedrooms, with a Jack and Jill ensuite servicing beds 2 & 3 plus a family bathroom. Downstairs there is also a cloakroom/WC for added convenience.