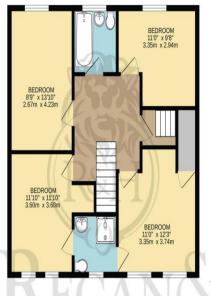

This distinctive five bedroomed, three storey detached house is tucked away on a little known street right in the heart of Ashton that enjoys open aspects to the front. The prime location in Ashton-In-Makerfield offers close access to Ashton town centres wealth of shops, restaurant & bars; highly regarded Primary & Secondary schools; excellent transport links to Manchester & Liverpool via the A580 East Lancs & M6 road networks; plus horse racing at Haydock Park Racecourse. With so much to love, it's hard to find a single highlight. An astonishing 1.850 square feet is provided over 3 floors, offering wonderful family accommodations such as 5 beds and 3.5 bathrooms. Boasting a unique double fronted design, a gorgeous amount of curb appeal draws you in, as you notice the 3 car driveway to the front and traditional bay dormer windows. Inside you'll discover great spaces such as welcoming entrance hallway, 25ft lounge / diner, a separate dining room or playroom for the children, a study for working from home, large fitted kitchen, a luxury master bedroom with ensuite and walk in wardrobes occupying the top floor plus four good sized 1st floor bedrooms, with a Jack and Jill ensuite servicing beds 2 & 3 plus a family bathroom. Downstairs there is also a cloakroom/WC for added convenience.

**The Professional Estate Agents** 

TOTAL FLOOR AREA: 1851 sq.ft. (171.9 sq.m.) approx.

Whilst every attempt has been made to ensure the accuracy of the floorplan contained here, measurements of doors, windows, rooms and any other items are approximate and no responsibility is taken for any error, omission or mis-statement. This plan is for illustrative purposes only and should be used as such by any prospective purchaser. The services, systems and appliances shown have not been tested and no guarantee as to their operability or efficiency can be given.