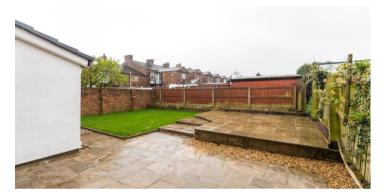

Outside there is gravelled front garden and driveway for parking. The rear garden is south facing and features an extensive Indian stone patio for outside living together with a lush newly laid lawn. Available with no chain delay, other benefits of this wonderful home include gas central heating and full double glazing.