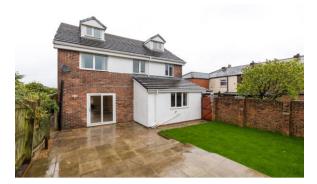

Outside there is gravelled front garden and driveway for parking. The rear garden is south facing and features an extensive Indian stone patio for outside living together with a lush newly laid lawn. Available with no chain delay, other benefits of this wonderful home include gas central heating and full double glazing.