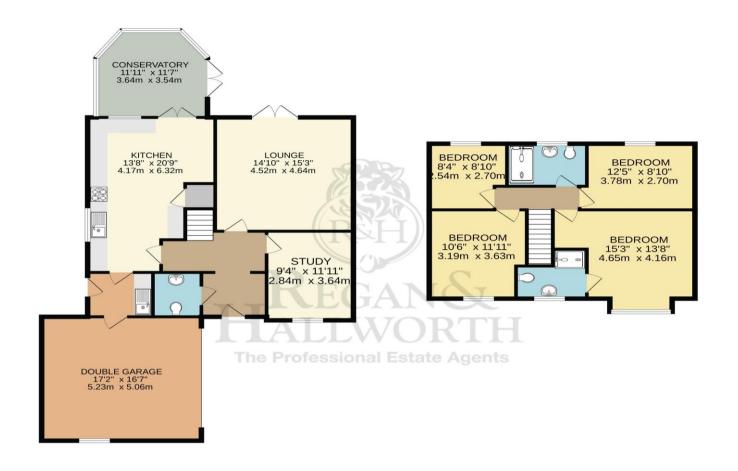

## 17, Satinwood Close, Ashton-In-Makerfield, WN4 9NL

Superb executive detached family home located in one of Ashton's most coveted settings.

- Stunning executive detached
- Highly prized residential development
- Close to M6 / acclaimed schools
- 4 bedrooms / 3 reception rooms
- Generous amount of floorspace
- 1783 SQFT

Enviably located on the highly prized Satinwood Close, one of Ashton's most coveted settings in a lovely quiet cul-de-sac & resting on an excellent overall plot this superb, executive detached family home is set across two floors & totals a generous 1783 square feet of beautifully presented living space. This eye-catching residence is set behind a large block paved driveway & is brimming with kerb appeal courtesy of the replaced facias / soffits and apex boards. Ideal then for any growing families in need of lots of space, internally, the spacious & extended accommodation provides: a welcoming hallway with wc / cloaks, study / home office, beautiful rear lounge with feature fireplace & French Doors that open out onto the garden, a modern fitted kitchen, beyond which is a conservatory with smart insulated roof & composite external tiles. The kitchen diner itself is finished with a range of integrated appliances, granite worktops plus access into a useful utility room & the double garage. Upstairs, there are four bedrooms with a stunning en-suite to the master bed plus a contemporary principal family shower room. Externally the rear garden is notably private, mature and beautifully maintained, enjoying a pleasant aspect backing onto mature trees. There is a lovely block paved patio too for sitting out. To the front is a large double block paved driveway which provides ample off road parking gives access to the double garage (which could be converted to create even more living space). Satinwood Close features a range of executive style detached houses and has long since established itself as one of the area's most desirable settings, perfectly located for the M6 motorway and within the catchment of some of Wigan's best performing schools. Viewings are highly recommended.

Whilst every attempt has been made to ensure the accuracy of the floorplan contained here, measurements of doors, windows, rooms and any other items are approximate and no responsibility is taken for any error, omission or mis-statement, on the statement of the