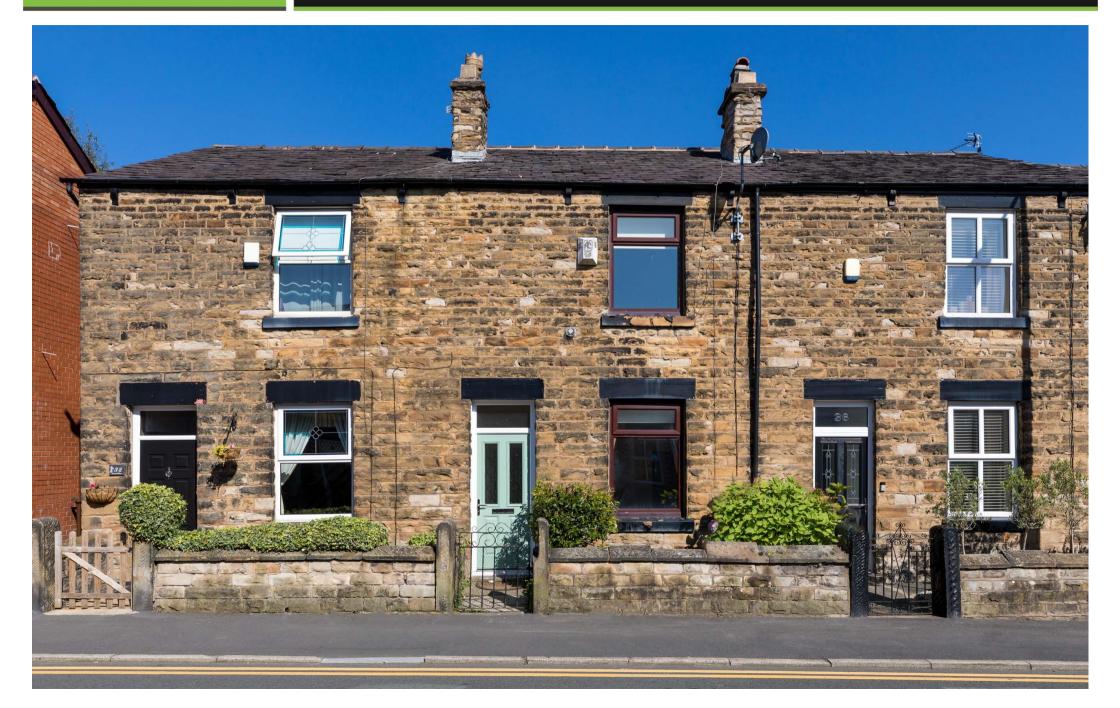

## 34, Tunstall Lane, Pemberton, WN5 9HB

Superb two bed stone terrace home in popular location & available with no onward chain.

- Pretty stone terrace
- No onward chain

•

Well presented throughout

2 bedrooms / 2 reception rooms

- Modern fitted kitchen & bathroom
- Viewings essential

Popular main road setting

834 SQFT

۲

Now available for sale and offered with NO ONWARD CHAIN is this beautiful garden fronted mid-terrace home. This stunning property is located on the popular Tunstall Lane in Pemberton - this pretty, stone terrace is set across two floors and offers a generous 834 square feet of living space. Conveniently resting less than half a mile to Pemberton Train Station, which has links to both the cities of Manchester & Liverpool, the home also benefits from numerous amenities such as shops, pubs & eateries literally on its doorstep. Internally, the property is in excellent decorative condition throughout, with the ground floor in brief comprising a spacious main lounge, a modern fitted dining kitchen to the rear, plus a useful utility room & small lean-to. Upstairs, the property provides two bedrooms, both of which are doubles, plus the modern barroom suite. Externally there are terrace-style gardens to both the front & the rear, with the rear being low maintenance, enclosed & private. This would make an superb FIRST TIME BUYERS property or an excellent investment opportunity given its TURN KEY condition. Early viewings are highly recommended.