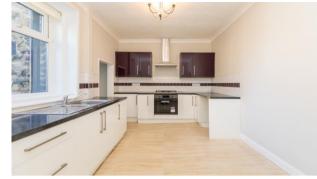

- Modern fitted kitchen & bathroom
- Viewings essential

Popular main road setting

834 SQFT

۲

Now available for sale and offered with NO ONWARD CHAIN is this beautiful garden fronted mid-terrace home. This stunning property is located on the popular Tunstall Lane in Pemberton - this pretty, stone terrace is set across two floors and offers a generous 834 square feet of living space. Conveniently resting less than half a mile to Pemberton Train Station, which has links to both the cities of Manchester & Liverpool, the home also benefits from numerous amenities such as shops, pubs & eateries literally on its doorstep. Internally, the property is in excellent decorative condition throughout, with the ground floor in brief comprising a spacious main lounge, a modern fitted dining kitchen to the rear, plus a useful utility room & small lean-to. Upstairs, the property provides two bedrooms, both of which are doubles, plus the modern barroom suite. Externally there are terrace-style gardens to both the front & the rear, with the rear being low maintenance, enclosed & private. This would make an superb FIRST TIME BUYERS property or an excellent investment opportunity given its TURN KEY condition. Early viewings are highly recommended.