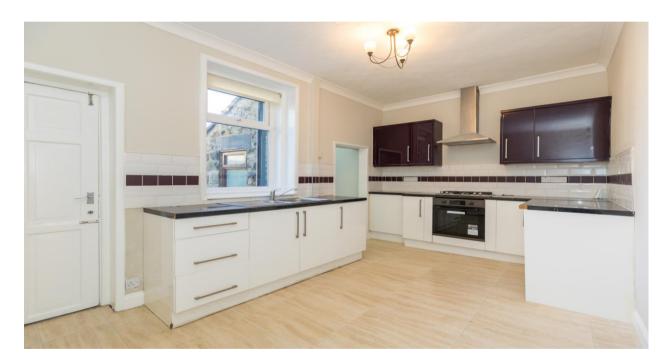

- Modern fitted kitchen & bathroom
- Viewings essential

Popular main road setting

834 SQFT

۲

Now available for sale and offered with NO ONWARD CHAIN is this beautiful garden fronted mid-terrace home. This stunning property is located on the popular Tunstall Lane in Pemberton - this pretty, stone terrace is set across two floors and offers a generous 834 square feet of living space. Conveniently resting less than half a mile to Pemberton Train Station, which has links to both the cities of Manchester & Liverpool, the home also benefits from numerous amenities such as shops, pubs & eateries literally on its doorstep. Internally, the property is in excellent decorative condition throughout, with the ground floor in brief comprising a spacious main lounge, a modern fitted dining kitchen to the rear, plus a useful utility room & small lean-to. Upstairs, the property provides two bedrooms, both of which are doubles, plus the modern barroom suite. Externally there are terrace-style gardens to both the front & the rear, with the rear being low maintenance, enclosed & private. This would make an superb FIRST TIME BUYERS property or an excellent investment opportunity given its TURN KEY condition. Early viewings are highly recommended.