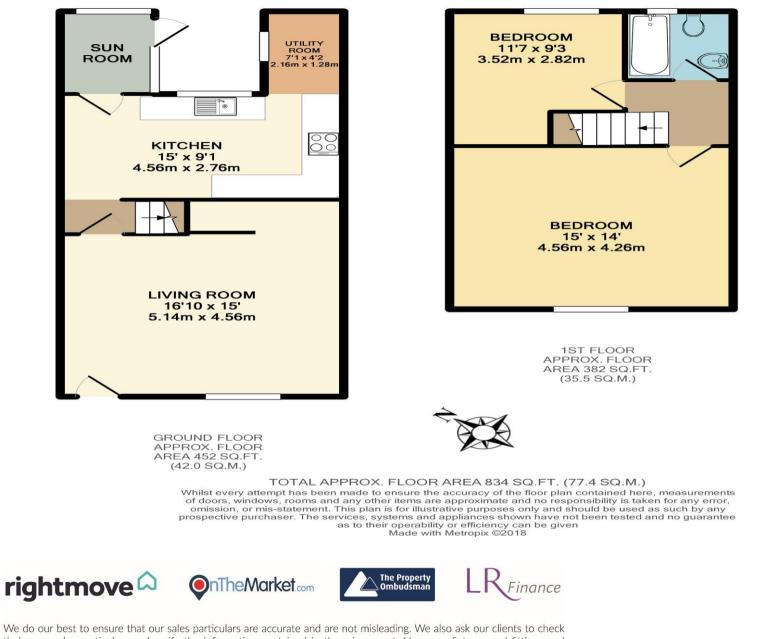

- Modern fitted kitchen & bathroom
- Viewings essential

Popular main road setting

834 SQFT

۲

Now available for sale and offered with NO ONWARD CHAIN is this beautiful garden fronted mid-terrace home. This stunning property is located on the popular Tunstall Lane in Pemberton - this pretty, stone terrace is set across two floors and offers a generous 834 square feet of living space. Conveniently resting less than half a mile to Pemberton Train Station, which has links to both the cities of Manchester & Liverpool, the home also benefits from numerous amenities such as shops, pubs & eateries literally on its doorstep. Internally, the property is in excellent decorative condition throughout, with the ground floor in brief comprising a spacious main lounge, a modern fitted dining kitchen to the rear, plus a useful utility room & small lean-to. Upstairs, the property provides two bedrooms, both of which are doubles, plus the modern barroom suite. Externally there are terrace-style gardens to both the front & the rear, with the rear being low maintenance, enclosed & private. This would make an superb FIRST TIME BUYERS property or an excellent investment opportunity given its TURN KEY condition. Early viewings are highly recommended.