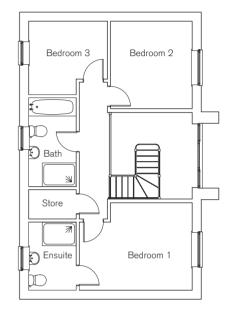

#### First Floor

| <br>D     |             | £1            |
|-----------|-------------|---------------|
| Room      | m           | ft            |
|           |             |               |
| Bedroom 1 | 4.36 x 3.40 | 14.30 x 11.15 |
| Ensuite   | 2.65 x 1.85 | 8.69 x 6.07   |
| Bedroom 2 | 3.40 x 3.16 | 11.15 x10.37  |
| Bedroom 3 | 3.05 x 2.85 | 10.01 x 9.35  |
| Bathroom  | 3.43 x 1.85 | 11.25 x 6.07  |

#### First Floor

| Room      | m           | ft            |
|-----------|-------------|---------------|
| Bedroom 1 | 4.36 x 3.40 | 14.30 x 11.15 |
| Ensuite   | 2.65 x 1.85 | 8.69 x 6.07   |
| Bedroom 2 | 3.40 x 3.16 | 11.15 x10.37  |
| Bedroom 3 | 3.05 x 2.85 | 10.01 x 9.35  |
| Bathroom  | 3.43 x 1.85 | 11.25 x 6.07  |