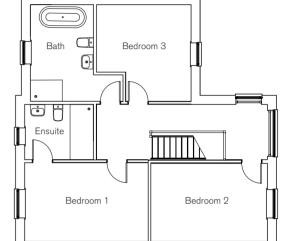

#### First Floor

| <br>D     |             | £1            |
|-----------|-------------|---------------|
| Room      | m           | ft            |
|           |             |               |
| Bedroom 1 | 4.36 x 3.40 | 14.30 x 11.15 |
| Ensuite   | 2.65 x 1.85 | 8.69 x 6.07   |
| Bedroom 2 | 3.40 x 3.16 | 11.15 x10.37  |
| Bedroom 3 | 3.05 x 2.85 | 10.01 x 9.35  |
| Bathroom  | 3.43 x 1.85 | 11.25 x 6.07  |

#### First Floor

| Room      | m           | ft            |
|-----------|-------------|---------------|
| Bedroom 1 | 4.36 x 3.40 | 14.30 x 11.15 |
| Ensuite   | 2.65 x 1.85 | 8.69 x 6.07   |
| Bedroom 2 | 3.40 x 3.16 | 11.15 x10.37  |
| Bedroom 3 | 3.05 x 2.85 | 10.01 x 9.35  |
| Bathroom  | 3.43 x 1.85 | 11.25 x 6.07  |