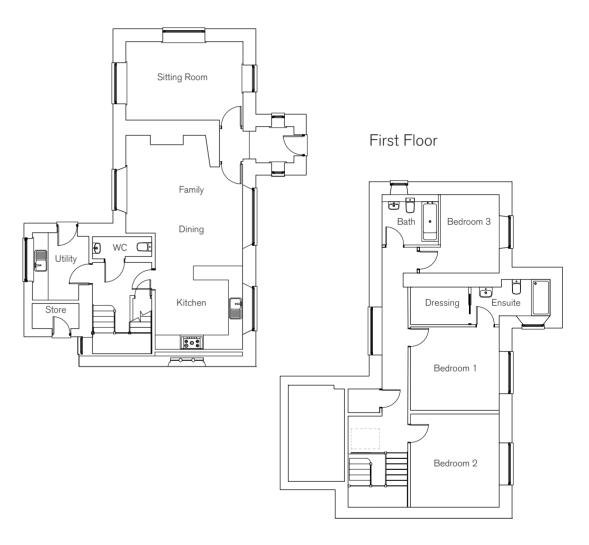

#### Ground Floor

| Room                  | m             | ft            |
|-----------------------|---------------|---------------|
| Kitchen Dining Family | 10.36 x 4.01* | 33.99 x 13.16 |
| Sitting Room          | 3.40 x 3.15   | 11.15 x 10.33 |
| Utility               | 2.20 x 2.20   | 7.22 x 7.22   |
| WC                    | 2.20 x 1.10   | 7.22 x 3.61   |

#### First Floor

| <br>D     |             | £1            |
|-----------|-------------|---------------|
| Room      | m           | ft            |
|           |             |               |
| Bedroom 1 | 4.36 x 3.40 | 14.30 x 11.15 |
| Ensuite   | 2.65 x 1.85 | 8.69 x 6.07   |
| Bedroom 2 | 3.40 x 3.16 | 11.15 x10.37  |
| Bedroom 3 | 3.05 x 2.85 | 10.01 x 9.35  |
| Bathroom  | 3.43 x 1.85 | 11.25 x 6.07  |

\*Width shown at the widest point