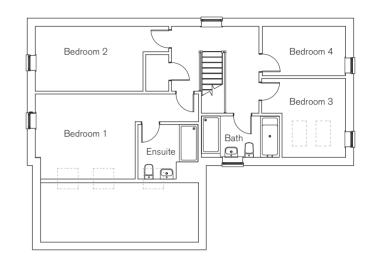

#### First Floor

| <br>D     |             | £1            |
|-----------|-------------|---------------|
| Room      | m           | ft            |
|           |             |               |
| Bedroom 1 | 4.36 x 3.40 | 14.30 x 11.15 |
| Ensuite   | 2.65 x 1.85 | 8.69 x 6.07   |
| Bedroom 2 | 3.40 x 3.16 | 11.15 x10.37  |
| Bedroom 3 | 3.05 x 2.85 | 10.01 x 9.35  |
| Bathroom  | 3.43 x 1.85 | 11.25 x 6.07  |

#### First Floor

| Room      | m           | ft            |
|-----------|-------------|---------------|
| Bedroom 1 | 4.36 x 3.40 | 14.30 x 11.15 |
| Ensuite   | 2.65 x 1.85 | 8.69 x 6.07   |
| Bedroom 2 | 3.40 x 3.16 | 11.15 x10.37  |
| Bedroom 3 | 3.05 x 2.85 | 10.01 x 9.35  |
| Bathroom  | 3.43 x 1.85 | 11.25 x 6.07  |