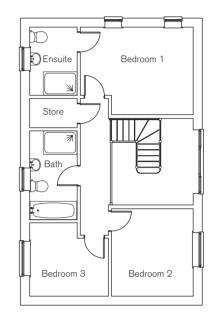

#### First Floor

| <br>D     |             | £1            |
|-----------|-------------|---------------|
| Room      | m           | ft            |
|           |             |               |
| Bedroom 1 | 4.36 x 3.40 | 14.30 x 11.15 |
| Ensuite   | 2.65 x 1.85 | 8.69 x 6.07   |
| Bedroom 2 | 3.40 x 3.16 | 11.15 x10.37  |
| Bedroom 3 | 3.05 x 2.85 | 10.01 x 9.35  |
| Bathroom  | 3.43 x 1.85 | 11.25 x 6.07  |