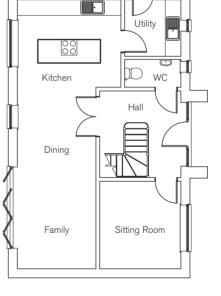

#### Ground Floor

| Room                  | m             | ft            |
|-----------------------|---------------|---------------|
| Kitchen Dining Family | 10.36 x 4.01* | 33.99 x 13.16 |
| Sitting Room          | 3.40 x 3.15   | 11.15 x 10.33 |
| Utility               | 2.20 x 2.20   | 7.22 x 7.22   |
| WC                    | 2.20 x 1.10   | 7.22 x 3.61   |