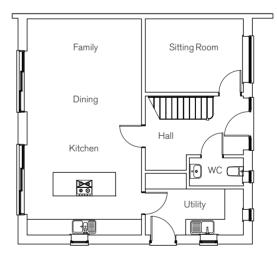

These fabulous family homes have a beautifully appointed kitchen, family and dining room, with doors opening out onto the garden. The ground floor also boasts a utility, cloaks and separate sitting room.

#### Ground Floor

| Room                  | m             | ft            |
|-----------------------|---------------|---------------|
| Kitchen Dining Family | 10.36 x 4.01* | 33.99 x 13.16 |
| Sitting Room          | 3.40 x 3.15   | 11.15 x 10.33 |
| Utility               | 2.20 x 2.20   | 7.22 x 7.22   |
| WC                    | 2.20 x 1.10   | 7.22 x 3.61   |