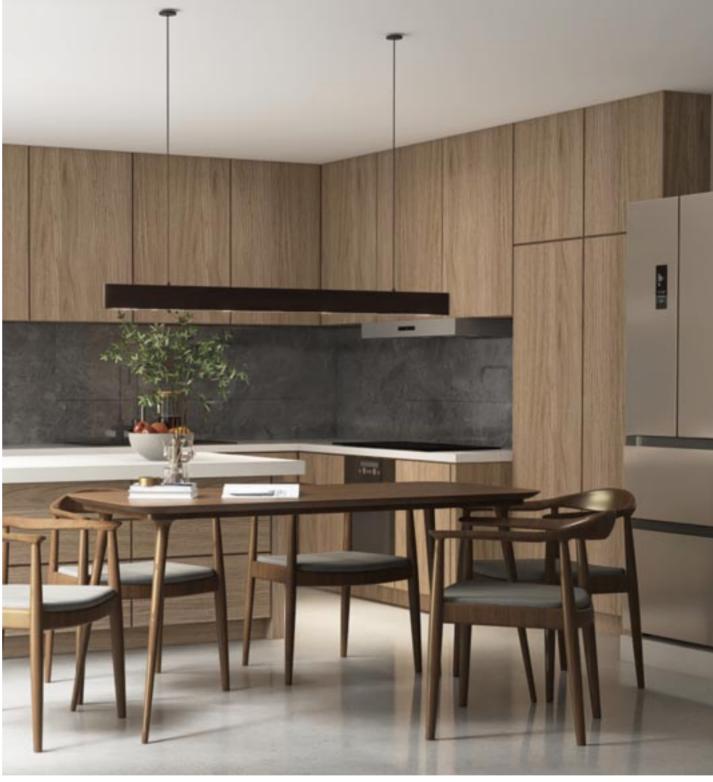

These fabulous family homes have a beautifully appointed kitchen, family and dining room, with doors opening out onto the garden. The ground floor also boasts a utility, cloaks and separate sitting room.

# Family Sitting Room