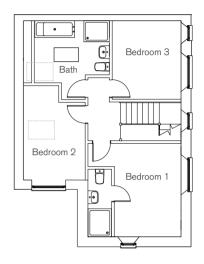

#### First Floor

#### First Floor

| <br>D     |             | £1            |
|-----------|-------------|---------------|
| Room      | m           | ft            |
|           |             |               |
| Bedroom 1 | 4.36 x 3.40 | 14.30 x 11.15 |
| Ensuite   | 2.65 x 1.85 | 8.69 x 6.07   |
| Bedroom 2 | 3.40 x 3.16 | 11.15 x10.37  |
| Bedroom 3 | 3.05 x 2.85 | 10.01 x 9.35  |
| Bathroom  | 3.43 x 1.85 | 11.25 x 6.07  |