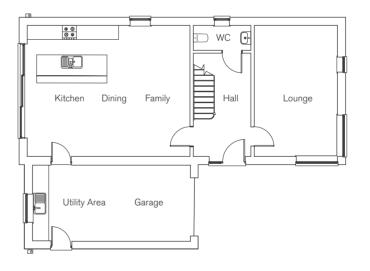

#### Ground Floor

| Room                  | m             | ft            |
|-----------------------|---------------|---------------|
| Kitchen Dining Family | 10.36 x 4.01* | 33.99 x 13.16 |
| Sitting Room          | 3.40 x 3.15   | 11.15 x 10.33 |
| Utility               | 2.20 x 2.20   | 7.22 x 7.22   |
| WC                    | 2.20 x 1.10   | 7.22 x 3.61   |