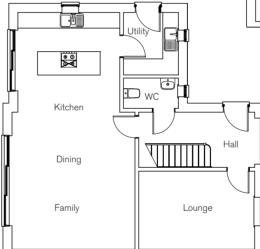

#### Ground Floor

| Room                  | m             | ft            |
|-----------------------|---------------|---------------|
| Kitchen Dining Family | 10.36 x 4.01* | 33.99 x 13.16 |
| Sitting Room          | 3.40 x 3.15   | 11.15 x 10.33 |
| Utility               | 2.20 x 2.20   | 7.22 x 7.22   |
| WC                    | 2.20 x 1.10   | 7.22 x 3.61   |