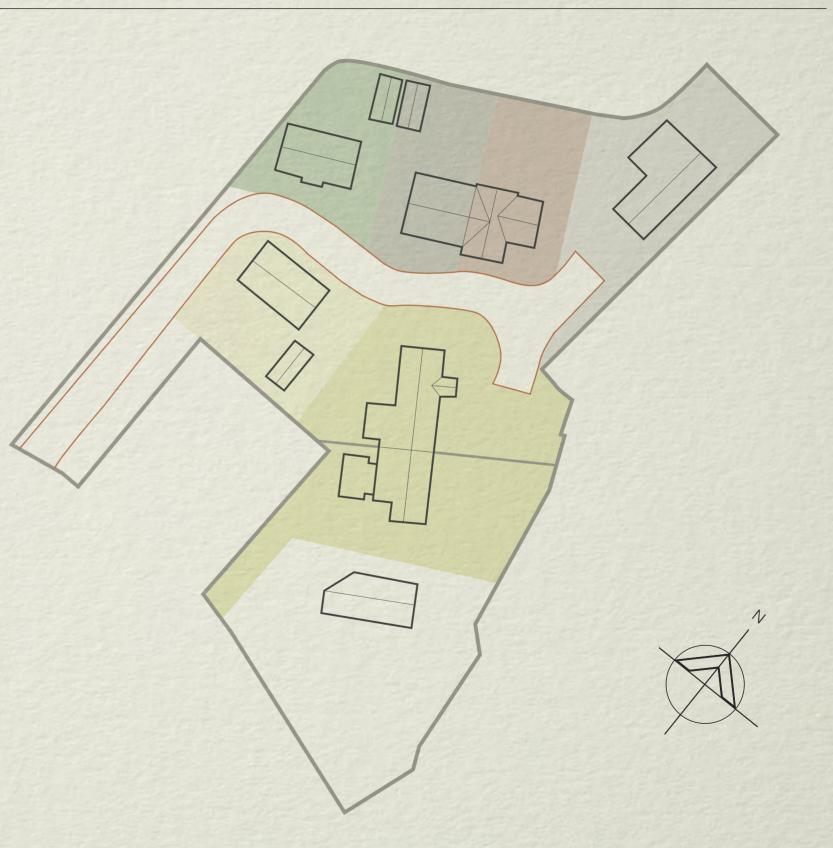

# Site Layout

This site plan for Rotherham Top Farm presents a thoughtfully designed layout for this exclusive development.

At its heart is the beautifully restored Grade II listed farmhouse, complemented by a collection of individually designed new homes. Each residence sits on a generous plot with a private driveway, offering space, privacy, and a strong connection to the surrounding rural landscape.

Shared access roads and communal spaces have been seamlessly integrated, enhancing the development's cohesive atmosphere. The plan offers a clear overview of the site, allowing you to appreciate the unique setting and the careful positioning of each home within this distinctive and historic location.

The areas shown on this site plan indicate the position of each property and are not representative of individual plot sizes.