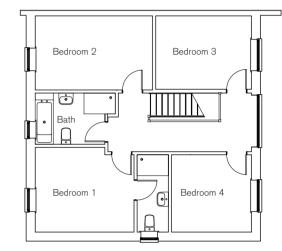

#### First Floor

#### First Floor

| Room      | m           | ft            |
|-----------|-------------|---------------|
| Bedroom 1 | 4.36 x 3.40 | 14.30 x 11.15 |
| Ensuite   | 2.65 x 1.85 | 8.69 x 6.07   |
| Bedroom 2 | 3.40 x 3.16 | 11.15 x10.37  |
| Bedroom 3 | 3.05 x 2.85 | 10.01 x 9.35  |
| Bathroom  | 3.43 x 1.85 | 11.25 x 6.07  |

\*Width shown at the widest point