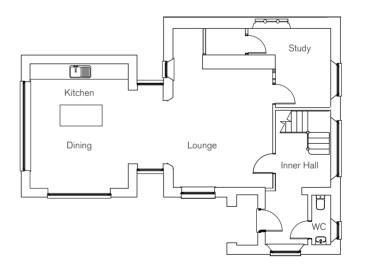

#### Ground Floor

| Room           | m            | ft            |
|----------------|--------------|---------------|
| Kitchen Dining | 5.68 x 5.32* | 18.63 x 17.45 |
| Lounge         | 5.08 x 4.29  | 16.66 x 14.07 |
| Study          | 3.34 x 2.35  | 10.96 x 7.71  |
| Inner Hall     | 3.32 x 2.32  | 10.89 x 7.61  |
| WC             | 2.12 x 0.81  | 6.95 x 2.66   |

#### First Floor

| Room      | m           | ft           |
|-----------|-------------|--------------|
| Bedroom 1 | 3.99 x 2.84 | 13.09 x 9.32 |
| Ensuite   | 2.88 x 1.01 | 9.44 x 3.31  |
| Bedroom 2 | 4.03 x 2.62 | 13.22 x 8.59 |
| Bedroom 3 | 3.34 x 2.94 | 10.95 x 9.64 |
| Bathroom  | 3.22 x 2.64 | 10.56 x 8.66 |