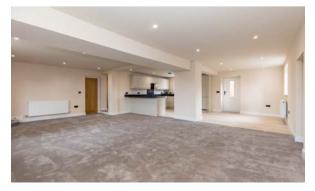

The property offers just over 1800 square feet of contemporary and versatile accommodation set over two floors making this an ideal home for the growing family. In brief the accommodation comprises of entrance hallway, separate formal lounge / sitting room, large open plan family / dining room which is then open to a modern fitted kitchen which boasts a range of wall, base and drawer units along with integral appliances. Off the family room the inner hallway gives access to a well-equipped utility room and a cloak room wc. Up on the first floor there is a large master suite with dressing room and modern fitted en-suite shower room, a second large double bedroom, two more smaller double bedrooms and then a modern four-piece family bathroom comprising of wc, sink unit, shower unit and free-standing bath. There is ample loft space for storage.