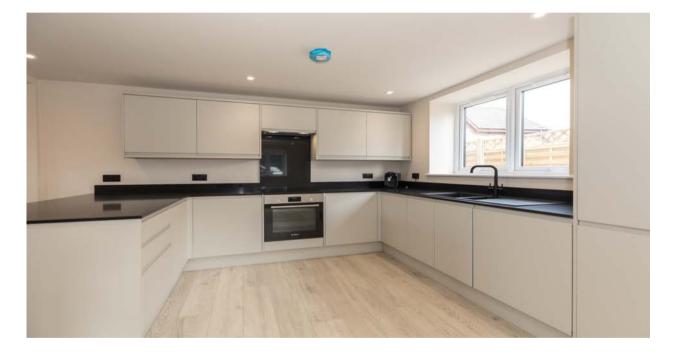

The property offers just over 1800 square feet of contemporary and versatile accommodation set over two floors making this an ideal home for the growing family. In brief the accommodation comprises of entrance hallway, separate formal lounge / sitting room, large open plan family / dining room which is then open to a modern fitted kitchen which boasts a range of wall, base and drawer units along with integral appliances. Off the family room the inner hallway gives access to a well-equipped utility room and a cloak room wc. Up on the first floor there is a large master suite with dressing room and modern fitted en-suite shower room, a second large double bedroom, two more smaller double bedrooms and then a modern four-piece family bathroom comprising of wc, sink unit, shower unit and free-standing bath. There is ample loft space for storage.