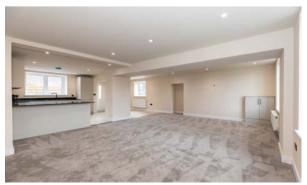

The property offers just over 1800 square feet of contemporary and versatile accommodation set over two floors making this an ideal home for the growing family. In brief the accommodation comprises of entrance hallway, separate formal lounge / sitting room, large open plan family / dining room which is then open to a modern fitted kitchen which boasts a range of wall, base and drawer units along with integral appliances. Off the family room the inner hallway gives access to a well-equipped utility room and a cloak room wc. Up on the first floor there is a large master suite with dressing room and modern fitted en-suite shower room, a second large double bedroom, two more smaller double bedrooms and then a modern four-piece family bathroom comprising of wc, sink unit, shower unit and free-standing bath. There is ample loft space for storage.