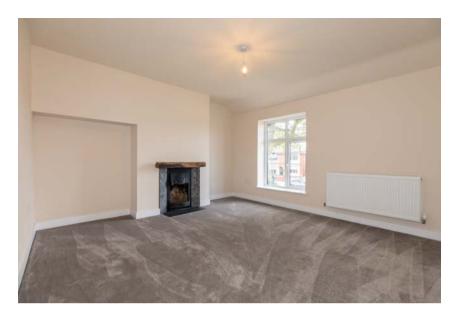

The property offers just over 1800 square feet of contemporary and versatile accommodation set over two floors making this an ideal home for the growing family. In brief the accommodation comprises of entrance hallway, separate formal lounge / sitting room, large open plan family / dining room which is then open to a modern fitted kitchen which boasts a range of wall, base and drawer units along with integral appliances. Off the family room the inner hallway gives access to a well-equipped utility room and a cloak room wc. Up on the first floor there is a large master suite with dressing room and modern fitted en-suite shower room, a second large double bedroom, two more smaller double bedrooms and then a modern four-piece family bathroom comprising of wc, sink unit, shower unit and free-standing bath. There is ample loft space for storage.