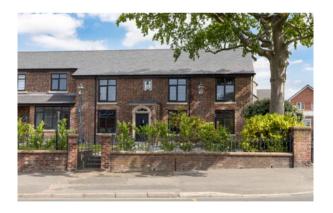

### Laurel House, 321, Atherton Road, Hindley, WN2 3XD

Exceptional fully renovated four bed period family home

- Fully renovated semi-detached period property
- Modern open plan kitchen with appliances
- Modern family bathroom and en-suite
- Close to schools and transport links
- Large and versatile reception rooms
- Four excellent sized bedrooms
- Gardens front and rear / parking
- 1884 SQ. FT.

This is a rare and truly exciting opportunity to purchase a period property that dates to the 1700's which has been completely renovated to the highest of standards throughout. Laurel House is located along Atherton Road in Hindley offering easy access to a range of amenities, schools and public transport links including Hindley train station.

The property offers just over 1800 square feet of contemporary and versatile accommodation set over two floors making this an ideal home for the growing family. In brief the accommodation comprises of entrance hallway, separate formal lounge / sitting room, large open plan family / dining room which is then open to a modern fitted kitchen which boasts a range of wall, base and drawer units along with integral appliances. Off the family room the inner hallway gives access to a well-equipped utility room and a cloak room wc. Up on the first floor there is a large master suite with dressing room and modern fitted en-suite shower room, a second large double bedroom, two more smaller double bedrooms and then a modern four-piece family bathroom comprising of wc, sink unit, shower unit and free-standing bath. There is ample loft space for storage.