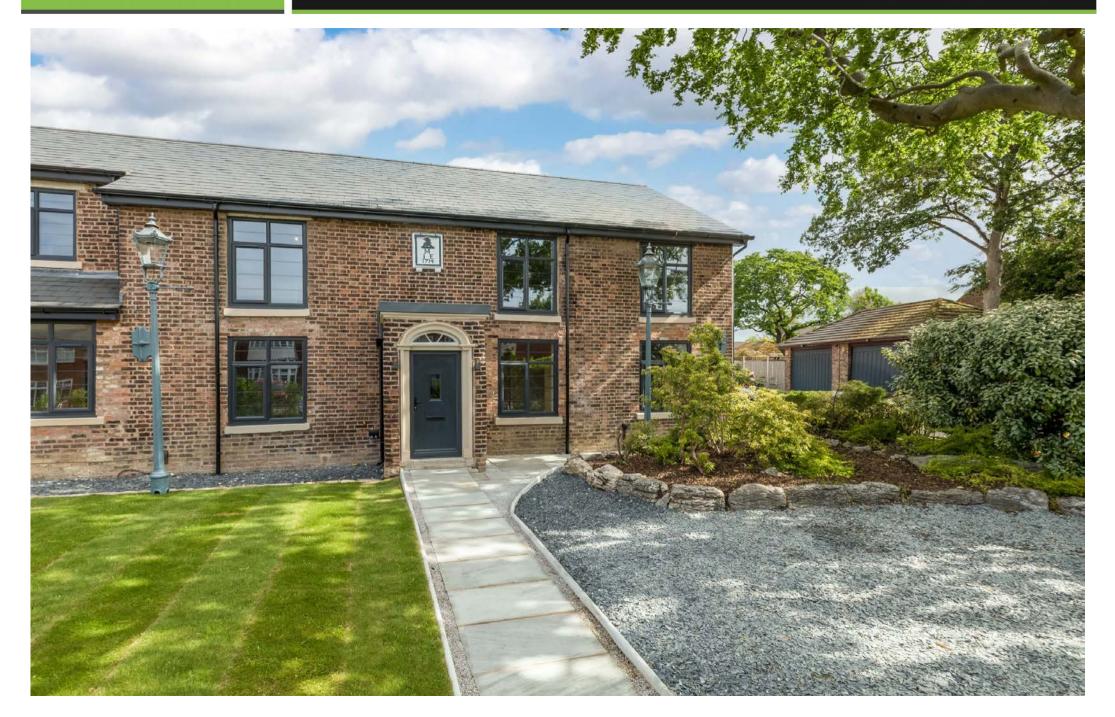

This is a rare and truly exciting opportunity to purchase a period property that dates to the 1700's which has been completely renovated to the highest of standards throughout. Laurel House is located along Atherton Road in Hindley offering easy access to a range of amenities, schools and public transport links including Hindley train station.

Externally Laurel House has a walled and gated front garden with lawn and patio area whilst to the rear there is a long enclosed private garden area, allocated parking for two vehicles is situated to the side of the property. Internal inspection is highly recommended to truly appreciate the properties size, its truly outstanding finish and its amazing location.