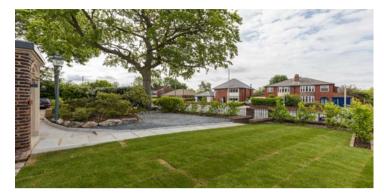

Externally Laurel House has a walled and gated front garden with lawn and patio area whilst to the rear there is a long enclosed private garden area, allocated parking for two vehicles is situated to the side of the property. Internal inspection is highly recommended to truly appreciate the properties size, its truly outstanding finish and its amazing location.