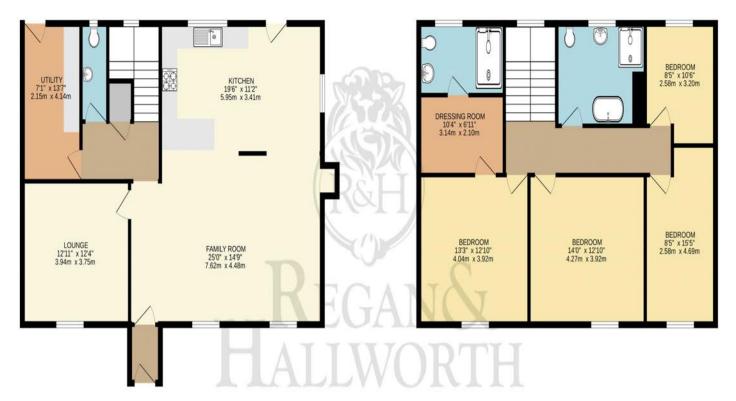

The property offers just over 1800 square feet of contemporary and versatile accommodation set over two floors making this an ideal home for the growing family. In brief the accommodation comprises of entrance hallway, separate formal lounge / sitting room, large open plan family / dining room which is then open to a modern fitted kitchen which boasts a range of wall, base and drawer units along with integral appliances. Off the family room the inner hallway gives access to a well-equipped utility room and a cloak room wc. Up on the first floor there is a large master suite with dressing room and modern fitted en-suite shower room, a second large double bedroom, two more smaller double bedrooms and then a modern four-piece family bathroom comprising of wc, sink unit, shower unit and free-standing bath. There is ample loft space for storage.

# The Professional Estate Agents

Whilst every attempt has been made to ensure the accuracy of the floorplan contained here, measurements of doors, windows, rooms and any other items are approximate and no responsibility is taken for any error, omission or mis-statement. This plan is for illustrative purposes only and should be used as such by any prospective purchaser. The services, systems and appliances shown have not been tested and no guarantee as to their operability or efficiency can be given.