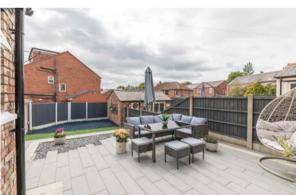

Up on the first floor there are two large double bedrooms, one good size singe bedroom and then a modern fitted family bathroom comprising of free-standing bath, wc, sink unit and separate shower. Externally Swinley Road has a walled and gated low maintenance front garden area whilst to the rear there is a deceptively spacious and private garden with patio and faux lawn along with detached single garage. Internal inspection is highly recommended to truly appreciate the deceptive size, its excellent finish and its truly outstanding location.