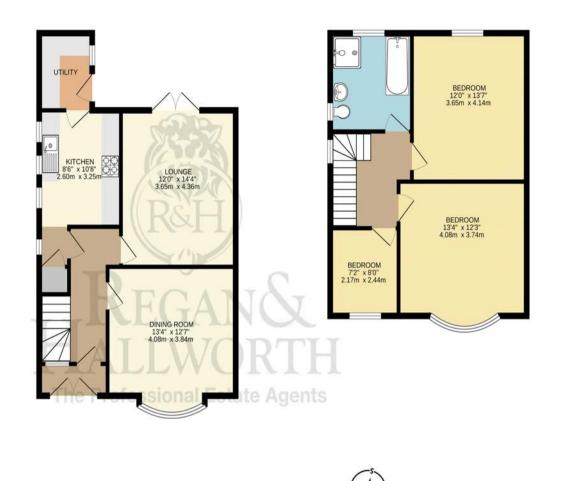

Situated along a popular road in Swinley, the property boasts easy access to the town centre with all it amenities, bus and train station, local parks and some outstanding schools for all ages. Internally the property briefly comprises of entrance hallway, large formal lounge / siting room located to the front with bay window, a second reception room located to the rear with patio doors leading out onto the gardens and then a modern fitted kitchen which houses a range of wall, base and drawer units along with a utility room.

Up on the first floor there are two large double bedrooms, one good size singe bedroom and then a modern fitted family bathroom comprising of free-standing bath, wc, sink unit and separate shower. Externally Swinley Road has a walled and gated low maintenance front garden area whilst to the rear there is a deceptively spacious and private garden with patio and faux lawn along with detached single garage. Internal inspection is highly recommended to truly appreciate the deceptive size, its excellent finish and its truly outstanding location.

## PARBOLD OFFICE

5-7 Station Road, Parbold Village Lancashire WN8 7NU 01257 464644 parbold@reganandhallworth.com

🤈 @reganhallworth

www.reganandhallworth.com

TOTAL FLOOR AREA : 1347 sq.ft. (125.2 sq.m.) approx. Whits every attempt has been made to ensure the accuracy of the floorplan contained here, measurements of doors, windows, rooms and any other items are approximate and no responsibility is taken for any error, omission or mis-statement. This plan is for illustrative purposes only and should be used as such by any prospective purchaser. The services, systems and appliances shown have not been tested and no guarantee as to their operability or efficiency can be given. Made with Metroaic 62025