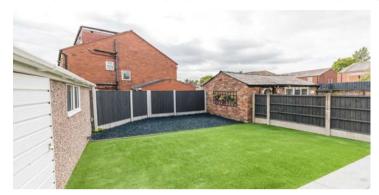

Up on the first floor there are two large double bedrooms, one good size singe bedroom and then a modern fitted family bathroom comprising of free-standing bath, wc, sink unit and separate shower. Externally Swinley Road has a walled and gated low maintenance front garden area whilst to the rear there is a deceptively spacious and private garden with patio and faux lawn along with detached single garage. Internal inspection is highly recommended to truly appreciate the deceptive size, its excellent finish and its truly outstanding location.