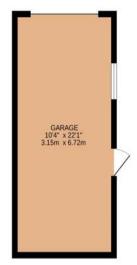

Up on the first floor there are two large double bedrooms, one good size singe bedroom and then a modern fitted family bathroom comprising of free-standing bath, wc, sink unit and separate shower. Externally Swinley Road has a walled and gated low maintenance front garden area whilst to the rear there is a deceptively spacious and private garden with patio and faux lawn along with detached single garage. Internal inspection is highly recommended to truly appreciate the deceptive size, its excellent finish and its truly outstanding location.

## PARBOLD OFFICE

5-7 Station Road, Parbold Village Lancashire WN8 7NU 01257 464644 parbold@reganandhallworth.com

🤈 @reganhallworth

www.reganandhallworth.com

TOTAL FLOOR AREA : 1347 sq.ft. (125.2 sq.m.) approx. Whits every attempt has been made to ensure the accuracy of the floorplan contained here, measurements of doors, windows, rooms and any other items are approximate and no responsibility is taken for any error, omission or mis-statement. This plan is for illustrative purposes only and should be used as such by any prospective purchaser. The services, systems and appliances shown have not been tested and no guarantee as to their operability or efficiency can be given. Made with Metroaic 62025