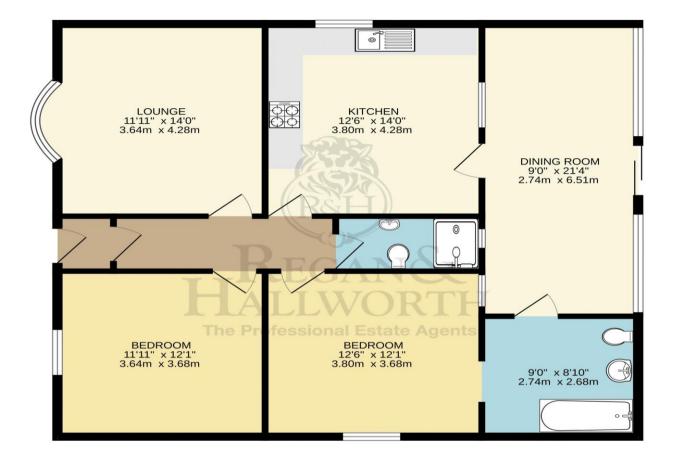

GROUND FLOOR 1011 sq.ft. (94.0 sq.m.) approx.

TOTAL FLOOR AREA : 1011 sq.ft. (94.0 sq.m.) approx. While very within the site manage to ensure the accursor of the Rooptan consumed here, measurements, of doors, windows, rooms and any other items are approximate and no responsibility is taken for any error, omission or missis-attement. This plan is for illustrative purposes only and should be used as such by any prospective purchase. The services, systems and appliances shown have not been tested and no guarantee as to the Morton Whorton's CAOS.