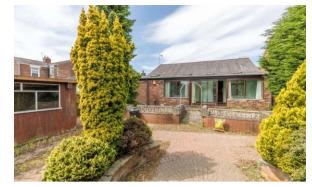

We are pleased to present this fantastic opportunity to acquire a generously proportioned, traditionally built detached bungalow, offered for sale at a highly competitive asking price. This charming red brick property is ideally situated just a short five-minute walk from the heart of Orrell village, where you'll find a wide range of local amenities, shops, and excellent transport links including nearby rail and motorway connections. This spacious bungalow has been extended to the rear and boasts an appealing layout with high ceilings, offering a sense of openness and potential throughout. It represents an ideal project for buyers seeking to renovate and modernise a home to their own taste, with substantial scope to add value. Key Features include generous accommodation with wellsized rooms throughout, providing ample living space and flexibility in layout. A desirable location, positioned in a sought-after area within close proximity to local schools, amenities, and commuter links. Double Glazing with uPVC double-glazed windows fitted to the front and side elevations. A mature rear garden offering outdoor space and privacy, plus two separate driveways and block-paved frontage providing space for multiple vehicles. It is gas centrally heated, however, the boiler requires replacement. A modern RCD consumer unit is installed, but further electrical updating is advisable. The property offers excellent scope for refurbishment and development, presenting a strong opportunity for capital growth. With comprehensive modernisation, we anticipate a potential end value in the region of £250,000 to £275,000. Please note: prospective purchasers are strongly advised to commission a full survey and seek independent advice regarding the property's condition and market value prior to entering into any contractual agreement.