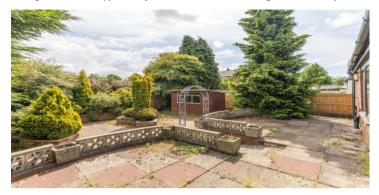

We are pleased to present this fantastic opportunity to acquire a generously proportioned, traditionally built detached bungalow, offered for sale at a highly competitive asking price. This charming red brick property is ideally situated just a short five-minute walk from the heart of Orrell village, where you'll find a wide range of local amenities, shops, and excellent transport links including nearby rail and motorway connections. This spacious bungalow has been extended to the rear and boasts an appealing layout with high ceilings, offering a sense of openness and potential throughout. It represents an ideal project for buyers seeking to renovate and modernise a home to their own taste, with substantial scope to add value. Key Features include generous accommodation with wellsized rooms throughout, providing ample living space and flexibility in layout. A desirable location, positioned in a sought-after area within close proximity to local schools, amenities, and commuter links. Double Glazing with uPVC double-glazed windows fitted to the front and side elevations. A mature rear garden offering outdoor space and privacy, plus two separate driveways and block-paved frontage providing space for multiple vehicles. It is gas centrally heated, however, the boiler requires replacement. A modern RCD consumer unit is installed, but further electrical updating is advisable. The property offers excellent scope for refurbishment and development, presenting a strong opportunity for capital growth. With comprehensive modernisation, we anticipate a potential end value in the region of £250,000 to £275,000. Please note: prospective purchasers are strongly advised to commission a full survey and seek independent advice regarding the property's condition and market value prior to entering into any contractual agreement.