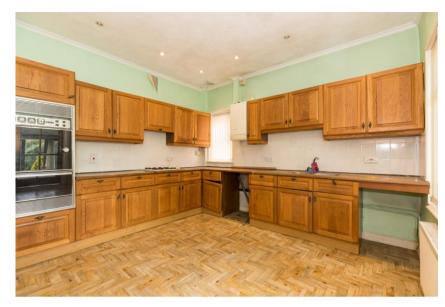

We are pleased to present this fantastic opportunity to acquire a generously proportioned, traditionally built detached bungalow, offered for sale at a highly competitive asking price. This charming red brick property is ideally situated just a short five-minute walk from the heart of Orrell village, where you'll find a wide range of local amenities, shops, and excellent transport links including nearby rail and motorway connections. This spacious bungalow has been extended to the rear and boasts an appealing layout with high ceilings, offering a sense of openness and potential throughout. It represents an ideal project for buyers seeking to renovate and modernise a home to their own taste, with substantial scope to add value. Key Features include generous accommodation with wellsized rooms throughout, providing ample living space and flexibility in layout. A desirable location, positioned in a sought-after area within close proximity to local schools, amenities, and commuter links. Double Glazing with uPVC double-glazed windows fitted to the front and side elevations. A mature rear garden offering outdoor space and privacy, plus two separate driveways and block-paved frontage providing space for multiple vehicles. It is gas centrally heated, however, the boiler requires replacement. A modern RCD consumer unit is installed, but further electrical updating is advisable. The property offers excellent scope for refurbishment and development, presenting a strong opportunity for capital growth. With comprehensive modernisation, we anticipate a potential end value in the region of £250,000 to £275,000. Please note: prospective purchasers are strongly advised to commission a full survey and seek independent advice regarding the property's condition and market value prior to entering into any contractual agreement.