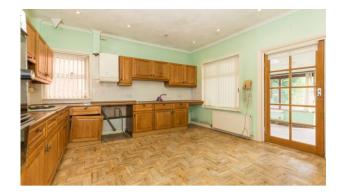

We are pleased to present this fantastic opportunity to acquire a generously proportioned, traditionally built detached bungalow, offered for sale at a highly competitive asking price. This charming red brick property is ideally situated just a short five-minute walk from the heart of Orrell village, where you'll find a wide range of local amenities, shops, and excellent transport links including nearby rail and motorway connections. This spacious bungalow has been extended to the rear and boasts an appealing layout with high ceilings, offering a sense of openness and potential throughout. It represents an ideal project for buyers seeking to renovate and modernise a home to their own taste, with substantial scope to add value. Key Features include generous accommodation with wellsized rooms throughout, providing ample living space and flexibility in layout. A desirable location, positioned in a sought-after area within close proximity to local schools, amenities, and commuter links. Double Glazing with uPVC double-glazed windows fitted to the front and side elevations. A mature rear garden offering outdoor space and privacy, plus two separate driveways and block-paved frontage providing space for multiple vehicles. It is gas centrally heated, however, the boiler requires replacement. A modern RCD consumer unit is installed, but further electrical updating is advisable. The property offers excellent scope for refurbishment and development, presenting a strong opportunity for capital growth. With comprehensive modernisation, we anticipate a potential end value in the region of £250,000 to £275,000. Please note: prospective purchasers are strongly advised to commission a full survey and seek independent advice regarding the property's condition and market value prior to entering into any contractual agreement.