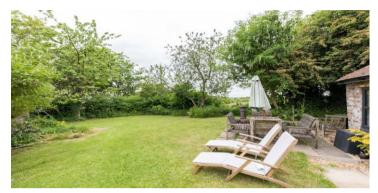

Tucked away along the idyllic Sennicar Lane - a highly coveted, & peaceful rural setting positioned right in the curtilage of Haigh & resting within a stunning 1 / 3 acre plot with wonderful open views - Dog in the wall Cottage is a superb stone property that has been significantly extended by the current owners & offers buyers a rare opportunity to purchase a 4 bedroom home in a setting where properties seldom come available. Dating back to 1680, the property is set across two floors, totalling a very deceptive 1731 square feet of pretty, cottage-style living space which has been significantly improved by the current owners. The home in brief comprises; an entrance hallway, a large main lounge with feature fireplace & beautiful log burner, a second lounge / dining room, plus a lovely farmhouse-style fitted kitchen which benefits from a wonderful York Stone floor & AGA cooker. Upstairs, there are four bedrooms, one of which benefits from a ensuite, plus a family bathroom suite & a loft storage room. Externally the home benefits from a simply exceptional plot & gardens that extend to approx 1 / 3 acre. The rear garden is spacious & mature & enjoys a wonderful open aspect across rolling countryside. The garden is well stocked with various plants & flowers plus takes in a westerly rear aspect & therefore lots of late afternoon sun. Furthermore our clients have cleverly converted an old outbuilding, creating a stylish home office that could be used for an number of functions such as running a business from or using as a studio. To the front there is ample off road parking for numerous vehicles via the large driveway plus there is an additional parking bay just in front of the house too. Locally, the property is conveniently positioned within Haigh Country Park & therefore close to the hall itself with its numerous shops / amenities, local butchers and independent brewery. Early viewings are highly recommended on this beautiful stone property.