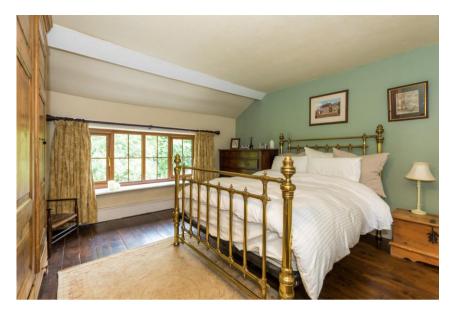

Tucked away along the idyllic Sennicar Lane - a highly coveted, & peaceful rural setting positioned right in the curtilage of Haigh & resting within a stunning 1 / 3 acre plot with wonderful open views - Dog in the wall Cottage is a superb stone property that has been significantly extended by the current owners & offers buyers a rare opportunity to purchase a 4 bedroom home in a setting where properties seldom come available. Dating back to 1680, the property is set across two floors, totalling a very deceptive 1731 square feet of pretty, cottage-style living space which has been significantly improved by the current owners. The home in brief comprises; an entrance hallway, a large main lounge with feature fireplace & beautiful log burner, a second lounge / dining room, plus a lovely farmhouse-style fitted kitchen which benefits from a wonderful York Stone floor & AGA cooker. Upstairs, there are four bedrooms, one of which benefits from a ensuite, plus a family bathroom suite & a loft storage room. Externally the home benefits from a simply exceptional plot & gardens that extend to approx 1 / 3 acre. The rear garden is spacious & mature & enjoys a wonderful open aspect across rolling countryside. The garden is well stocked with various plants & flowers plus takes in a westerly rear aspect & therefore lots of late afternoon sun. Furthermore our clients have cleverly converted an old outbuilding, creating a stylish home office that could be used for an number of functions such as running a business from or using as a studio. To the front there is ample off road parking for numerous vehicles via the large driveway plus there is an additional parking bay just in front of the house too. Locally, the property is conveniently positioned within Haigh Country Park & therefore close to the hall itself with its numerous shops / amenities, local butchers and independent brewery. Early viewings are highly recommended on this beautiful stone property.