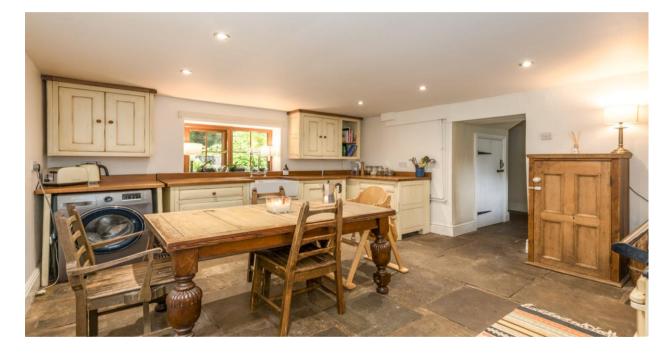

Tucked away along the idyllic Sennicar Lane - a highly coveted, & peaceful rural setting positioned right in the curtilage of Haigh & resting within a stunning 1 / 3 acre plot with wonderful open views - Dog in the wall Cottage is a superb stone property that has been significantly extended by the current owners & offers buyers a rare opportunity to purchase a 4 bedroom home in a setting where properties seldom come available. Dating back to 1680, the property is set across two floors, totalling a very deceptive 1731 square feet of pretty, cottage-style living space which has been significantly improved by the current owners. The home in brief comprises; an entrance hallway, a large main lounge with feature fireplace & beautiful log burner, a second lounge / dining room, plus a lovely farmhouse-style fitted kitchen which benefits from a wonderful York Stone floor & AGA cooker. Upstairs, there are four bedrooms, one of which benefits from a ensuite, plus a family bathroom suite & a loft storage room. Externally the home benefits from a simply exceptional plot & gardens that extend to approx 1 / 3 acre. The rear garden is spacious & mature & enjoys a wonderful open aspect across rolling countryside. The garden is well stocked with various plants & flowers plus takes in a westerly rear aspect & therefore lots of late afternoon sun. Furthermore our clients have cleverly converted an old outbuilding, creating a stylish home office that could be used for an number of functions such as running a business from or using as a studio. To the front there is ample off road parking for numerous vehicles via the large driveway plus there is an additional parking bay just in front of the house too. Locally, the property is conveniently positioned within Haigh Country Park & therefore close to the hall itself with its numerous shops / amenities, local butchers and independent brewery. Early viewings are highly recommended on this beautiful stone property.