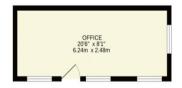

Tucked away along the idyllic Sennicar Lane - a highly coveted, & peaceful rural setting positioned right in the curtilage of Haigh & resting within a stunning 1 / 3 acre plot with wonderful open views - Dog in the wall Cottage is a superb stone property that has been significantly extended by the current owners & offers buyers a rare opportunity to purchase a 4 bedroom home in a setting where properties seldom come available. Dating back to 1680, the property is set across two floors, totalling a very deceptive 1731 square feet of pretty, cottage-style living space which has been significantly improved by the current owners. The home in brief comprises; an entrance hallway, a large main lounge with feature fireplace & beautiful log burner, a second lounge / dining room, plus a lovely farmhouse-style fitted kitchen which benefits from a wonderful York Stone floor & AGA cooker. Upstairs, there are four bedrooms, one of which benefits from a ensuite, plus a family bathroom suite & a loft storage room. Externally the home benefits from a simply exceptional plot & gardens that extend to approx 1 / 3 acre. The rear garden is spacious & mature & enjoys a wonderful open aspect across rolling countryside. The garden is well stocked with various plants & flowers plus takes in a westerly rear aspect & therefore lots of late afternoon sun. Furthermore our clients have cleverly converted an old outbuilding, creating a stylish home office that could be used for an number of functions such as running a business from or using as a studio. To the front there is ample off road parking for numerous vehicles via the large driveway plus there is an additional parking bay just in front of the house too. Locally, the property is conveniently positioned within Haigh Country Park & therefore close to the hall itself with its numerous shops / amenities, local butchers and independent brewery. Early viewings are highly recommended on this beautiful stone property.