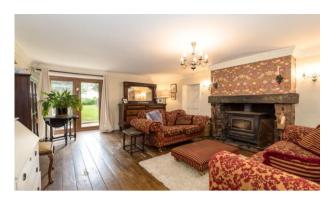

Tucked away along the idyllic Sennicar Lane - a highly coveted, & peaceful rural setting positioned right in the curtilage of Haigh & resting within a stunning 1 / 3 acre plot with wonderful open views - Dog in the wall Cottage is a superb stone property that has been significantly extended by the current owners & offers buyers a rare opportunity to purchase a 4 bedroom home in a setting where properties seldom come available. Dating back to 1680, the property is set across two floors, totalling a very deceptive 1731 square feet of pretty, cottage-style living space which has been significantly improved by the current owners. The home in brief comprises; an entrance hallway, a large main lounge with feature fireplace & beautiful log burner, a second lounge / dining room, plus a lovely farmhouse-style fitted kitchen which benefits from a wonderful York Stone floor & AGA cooker. Upstairs, there are four bedrooms, one of which benefits from a ensuite, plus a family bathroom suite & a loft storage room. Externally the home benefits from a simply exceptional plot & gardens that extend to approx 1 / 3 acre. The rear garden is spacious & mature & enjoys a wonderful open aspect across rolling countryside. The garden is well stocked with various plants & flowers plus takes in a westerly rear aspect & therefore lots of late afternoon sun. Furthermore our clients have cleverly converted an old outbuilding, creating a stylish home office that could be used for an number of functions such as running a business from or using as a studio. To the front there is ample off road parking for numerous vehicles via the large driveway plus there is an additional parking bay just in front of the house too. Locally, the property is conveniently positioned within Haigh Country Park & therefore close to the hall itself with its numerous shops / amenities, local butchers and independent brewery. Early viewings are highly recommended on this beautiful stone property.