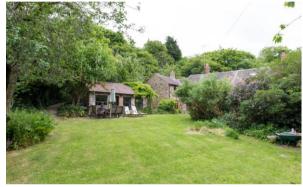

Tucked away along the idyllic Sennicar Lane - a highly coveted, & peaceful rural setting positioned right in the curtilage of Haigh & resting within a stunning 1 / 3 acre plot with wonderful open views - Dog in the wall Cottage is a superb stone property that has been significantly extended by the current owners & offers buyers a rare opportunity to purchase a 4 bedroom home in a setting where properties seldom come available. Dating back to 1680, the property is set across two floors, totalling a very deceptive 1731 square feet of pretty, cottage-style living space which has been significantly improved by the current owners. The home in brief comprises; an entrance hallway, a large main lounge with feature fireplace & beautiful log burner, a second lounge / dining room, plus a lovely farmhouse-style fitted kitchen which benefits from a wonderful York Stone floor & AGA cooker. Upstairs, there are four bedrooms, one of which benefits from a ensuite, plus a family bathroom suite & a loft storage room. Externally the home benefits from a simply exceptional plot & gardens that extend to approx 1 / 3 acre. The rear garden is spacious & mature & enjoys a wonderful open aspect across rolling countryside. The garden is well stocked with various plants & flowers plus takes in a westerly rear aspect & therefore lots of late afternoon sun. Furthermore our clients have cleverly converted an old outbuilding, creating a stylish home office that could be used for an number of functions such as running a business from or using as a studio. To the front there is ample off road parking for numerous vehicles via the large driveway plus there is an additional parking bay just in front of the house too. Locally, the property is conveniently positioned within Haigh Country Park & therefore close to the hall itself with its numerous shops / amenities, local butchers and independent brewery. Early viewings are highly recommended on this beautiful stone property.