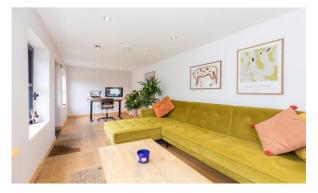

Tucked away along the idyllic Sennicar Lane - a highly coveted, & peaceful rural setting positioned right in the curtilage of Haigh & resting within a stunning 1 / 3 acre plot with wonderful open views - Dog in the wall Cottage is a superb stone property that has been significantly extended by the current owners & offers buyers a rare opportunity to purchase a 4 bedroom home in a setting where properties seldom come available. Dating back to 1680, the property is set across two floors, totalling a very deceptive 1731 square feet of pretty, cottage-style living space which has been significantly improved by the current owners. The home in brief comprises; an entrance hallway, a large main lounge with feature fireplace & beautiful log burner, a second lounge / dining room, plus a lovely farmhouse-style fitted kitchen which benefits from a wonderful York Stone floor & AGA cooker. Upstairs, there are four bedrooms, one of which benefits from a ensuite, plus a family bathroom suite & a loft storage room. Externally the home benefits from a simply exceptional plot & gardens that extend to approx 1 / 3 acre. The rear garden is spacious & mature & enjoys a wonderful open aspect across rolling countryside. The garden is well stocked with various plants & flowers plus takes in a westerly rear aspect & therefore lots of late afternoon sun. Furthermore our clients have cleverly converted an old outbuilding, creating a stylish home office that could be used for an number of functions such as running a business from or using as a studio. To the front there is ample off road parking for numerous vehicles via the large driveway plus there is an additional parking bay just in front of the house too. Locally, the property is conveniently positioned within Haigh Country Park & therefore close to the hall itself with its numerous shops / amenities, local butchers and independent brewery. Early viewings are highly recommended on this beautiful stone property.