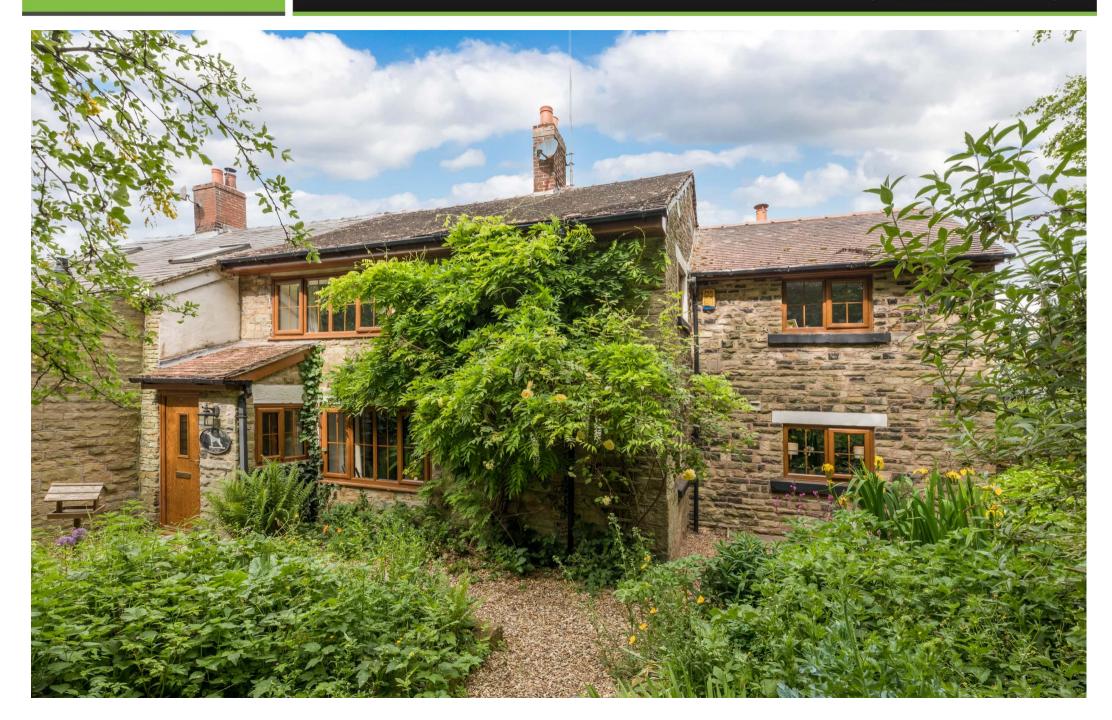

# Dog In The Wall Cottage, Sennicar Lane, Haigh, WN2 1LS

Wonderful stone cottage with breathtaking views set in an idyllic rural setting.

- Wonderful stone cottage
- Significantly extended
- Breathtaking views
- Detached garden office
- 4 bedrooms / 2 reception rooms
- Idyllic rural setting
- Pretty, cottage-style garden
- 1731 SQFT

Tucked away along the idyllic Sennicar Lane - a highly coveted, & peaceful rural setting positioned right in the curtilage of Haigh & resting within a stunning 1 / 3 acre plot with wonderful open views - Dog in the wall Cottage is a superb stone property that has been significantly extended by the current owners & offers buyers a rare opportunity to purchase a 4 bedroom home in a setting where properties seldom come available. Dating back to 1680, the property is set across two floors, totalling a very deceptive 1731 square feet of pretty, cottage-style living space which has been significantly improved by the current owners. The home in brief comprises; an entrance hallway, a large main lounge with feature fireplace & beautiful log burner, a second lounge / dining room, plus a lovely farmhouse-style fitted kitchen which benefits from a wonderful York Stone floor & AGA cooker. Upstairs, there are four bedrooms, one of which benefits from a ensuite, plus a family bathroom suite & a loft storage room. Externally the home benefits from a simply exceptional plot & gardens that extend to approx 1 / 3 acre. The rear garden is spacious & mature & enjoys a wonderful open aspect across rolling countryside. The garden is well stocked with various plants & flowers plus takes in a westerly rear aspect & therefore lots of late afternoon sun. Furthermore our clients have cleverly converted an old outbuilding, creating a stylish home office that could be used for an number of functions such as running a business from or using as a studio. To the front there is ample off road parking for numerous vehicles via the large driveway plus there is an additional parking bay just in front of the house too. Locally, the property is conveniently positioned within Haigh Country Park & therefore close to the hall itself with its numerous shops / amenities, local butchers and independent brewery. Early viewings are highly recommended on this beautiful stone property.