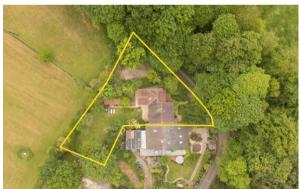

# Dog In The Wall Cottage, Sennicar Lane, Haigh, WN2 1LS

Wonderful stone cottage with breathtaking views set in an idyllic rural setting.

- Wonderful stone cottage
- Significantly extended
- Breathtaking views
- Detached garden office
- 4 bedrooms / 2 reception rooms
- Idyllic rural setting
- Pretty, cottage-style garden
- 1731 SQFT

Tucked away along the idyllic Sennicar Lane - a highly coveted, & peaceful rural setting positioned right in the curtilage of Haigh & resting within a stunning 1 / 3 acre plot with wonderful open views - Dog in the wall Cottage is a superb stone property that has been significantly extended by the current owners & offers buyers a rare opportunity to purchase a 4 bedroom home in a setting where properties seldom come available. Dating back to 1680, the property is set across two floors, totalling a very deceptive 1731 square feet of pretty, cottage-style living space which has been significantly improved by the current owners. The home in brief comprises; an entrance hallway, a large main lounge with feature fireplace & beautiful log burner, a second lounge / dining room, plus a lovely farmhouse-style fitted kitchen which benefits from a wonderful York Stone floor & AGA cooker. Upstairs, there are four bedrooms, one of which benefits from a ensuite, plus a family bathroom suite & a loft storage room. Externally the home benefits from a simply exceptional plot & gardens that extend to approx 1 / 3 acre. The rear garden is spacious & mature & enjoys a wonderful open aspect across rolling countryside. The garden is well stocked with various plants & flowers plus takes in a westerly rear aspect & therefore lots of late afternoon sun. Furthermore our clients have cleverly converted an old outbuilding, creating a stylish home office that could be used for an number of functions such as running a business from or using as a studio. To the front there is ample off road parking for numerous vehicles via the large driveway plus there is an additional parking bay just in front of the house too. Locally, the property is conveniently positioned within Haigh Country Park & therefore close to the hall itself with its numerous shops / amenities, local butchers and independent brewery. Early viewings are highly recommended on this beautiful stone property.