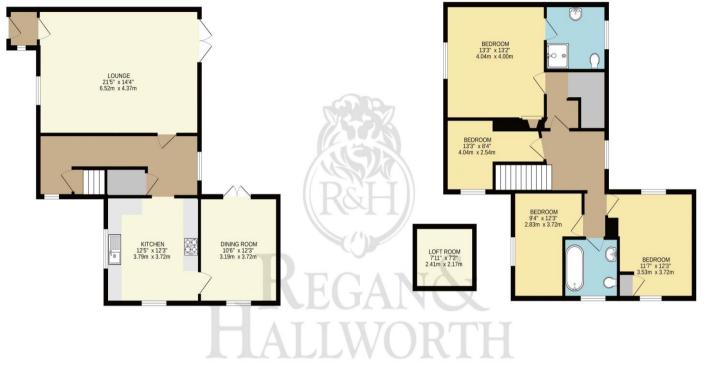

#### TOTAL FLOOR AREA: 1731 sq.ft. (160.9 sq.m.) approx.

Whilst every attempt has been made to ensure the accuracy of the floorplan contained here, measurements of doors, windows, rooms and any other items are approximate and no responsibility is taken for any error, omission or mis-statement. This plan is for illustrative purposes only and should be used as such by any prospective purchaser. The services, systems and appliances shown have not been tested and no guarantee as to their operability or efficiency can be given.