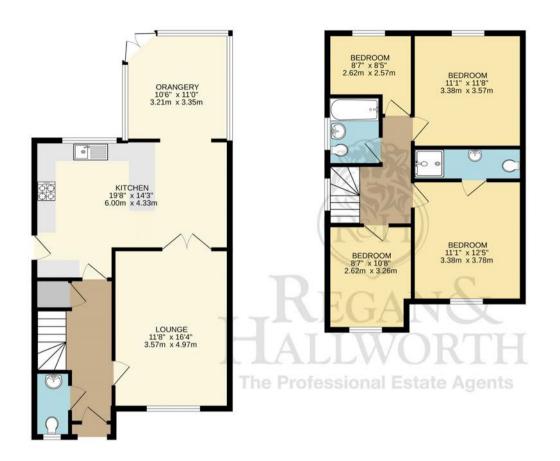

- Prime spot on sought after development
- Tucked away in peaceful cul-de-sac
- Living & dining kitchen design
- 1395 SQ.FT.

Regan & Hallworth are delighted to bring to market this immaculately presented four-bedroom detached home, ideally located on one of the best plots within a highly sought-after development. Tucked away at the end of a private cul-de-sac, the property boasts generous south facing gardens and spacious family accommodation — making it a superb choice for growing families. Positioned on a private corner plot, the home enjoys a sense of seclusion and space, with a large driveway leading to a detached brick-built garage, providing off-road parking for 3 vehicles. The surrounding gardens have been thoughtfully landscaped for lowmaintenance living, offering both front and rear outdoor space for relaxation and play. Constructed by the highly regarded Dorbrect Homes, known for building quality homes in desirable locations, the property offers a well-designed, freeflowing layout that caters perfectly to modern family life. The accommodation begins with a welcoming central hallway, leading to a bright front lounge complete with a feature fireplace. To the rear, a spacious open-plan kitchen and dining area is fitted with stylish shaker-style units and features a central island peninsula. This space seamlessly connects to a rear conservatory with a newly insulated roof, providing an additional family room with garden views — the perfect open-plan living and entertaining space so many buyers are looking for today. A ground floor cloakroom/WC adds further practicality, while upstairs the property continues to impress with four generously sized bedrooms, all with fitted wardrobes. The master bedroom benefits from a private en-suite shower room, while a wellappointed family bathroom serves the remaining bedrooms. Additional features include gas central heating and full double glazing throughout. Early viewing is highly recommended to fully appreciate the quality, space, and prime location this exceptional family home has to offer.

Whilst every attempt has been made to ensure the accuracy of the floorplan contained here, measurements of doors, windows, rooms and any other lems are approximate and no responsibility is taken for any error, omission or mis-statement. This plan is for fliantsartiee purposes only and should be used as such by any prospective purchaser. The services, systems and appliances shown have not been tested and no guarantee as to their operability or efficiency can be given.