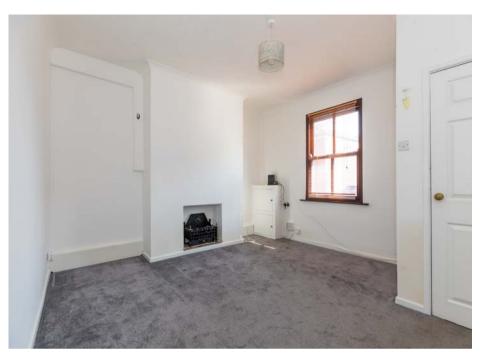

Boasting a local authority regeneration grant some years ago, the property benefitted from a completely new front skin, rebuilt chimney, a new rear wall & new windows. Internally, the property is arranged across two floors that in brief comprise; a spacious front lounge plus a modern-style fitted breakfast kitchen to the rear. Upstairs, there are two good sized bedrooms plus there is a principal bathroom suite.