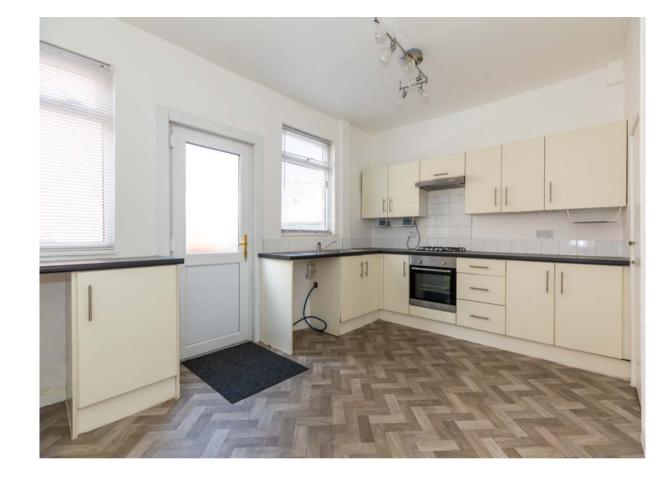

Boasting a local authority regeneration grant some years ago, the property benefitted from a completely new front skin, rebuilt chimney, a new rear wall & new windows. Internally, the property is arranged across two floors that in brief comprise; a spacious front lounge plus a modern-style fitted breakfast kitchen to the rear. Upstairs, there are two good sized bedrooms plus there is a principal bathroom suite.