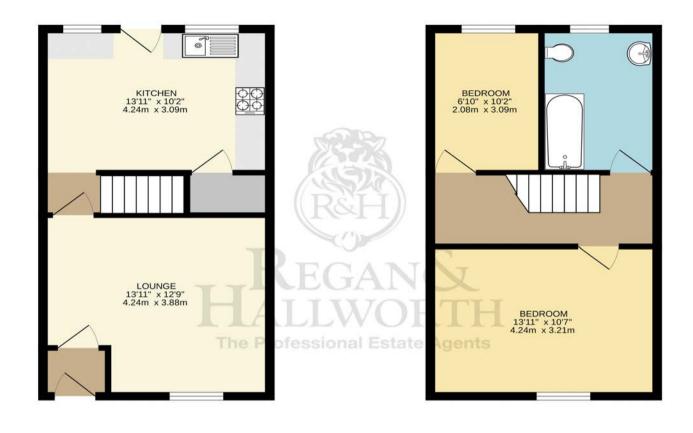

Boasting a local authority regeneration grant some years ago, the property benefitted from a completely new front skin, rebuilt chimney, a new rear wall & new windows. Internally, the property is arranged across two floors that in brief comprise; a spacious front lounge plus a modern-style fitted breakfast kitchen to the rear. Upstairs, there are two good sized bedrooms plus there is a principal bathroom suite.

TOTAL FLOOR AREA : 719 sq.ft. (66.8 sq.m.) approx. Whist every attempt has been made to ensure the accuracy of the floorplan contained here, measurements of doors, windows, rooms and any other items are approximate and no responsibility is taken for any error, omission or mis-statement. This plan is for illustrative purposes only and should be used as such by any prospective purchaser. The services, systems and appliances shown have not been tested and no guarantee as to their operability or efficiency can be given. Made with Metropic 2025