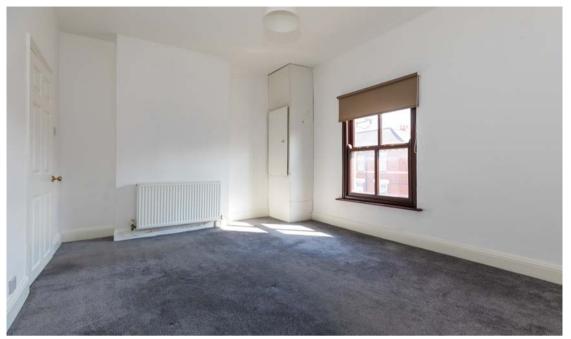

Boasting a local authority regeneration grant some years ago, the property benefitted from a completely new front skin, rebuilt chimney, a new rear wall & new windows. Internally, the property is arranged across two floors that in brief comprise; a spacious front lounge plus a modern-style fitted breakfast kitchen to the rear. Upstairs, there are two good sized bedrooms plus there is a principal bathroom suite.