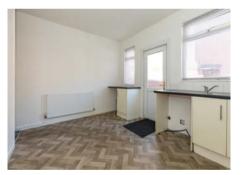

Boasting a local authority regeneration grant some years ago, the property benefitted from a completely new front skin, rebuilt chimney, a new rear wall & new windows. Internally, the property is arranged across two floors that in brief comprise; a spacious front lounge plus a modern-style fitted breakfast kitchen to the rear. Upstairs, there are two good sized bedrooms plus there is a principal bathroom suite.