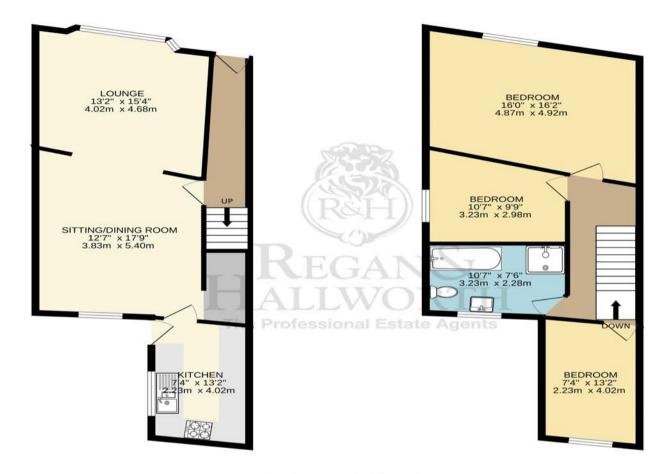

GROUND FLOOR 541 sq.ft. (50.2 sq.m.) approx. 1ST FLOOR 536 sq.ft. (49.8 sq.m.) approx.

Whitst every attempt has been made to ensure the accuracy of the floorplan contained here, measurements of doors, windows, rooms and any other terms are approximate and no responsibility is taken for any error, prospective purchaser. The services, systems and appliances shown have not been tested and no guarantee as to their operating of the property of the pro