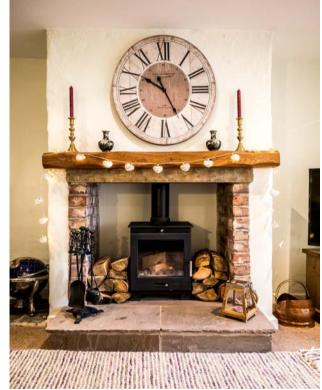

- Substantial overall plot
- Luxury high spec kitchen

2 bedrooms / 3 reception

- Parking & detached garage
- 1312 SQFT

rooms

Enviably tucked away in a little-known & idyllic rural setting in the highly coveted area of Haigh & enjoying stunning views across open fields to the front, plus a peaceful canal-side aspect at the rear - this beautifully presented and much improved stone cottage offers buyers the rare opportunity to purchase something that perfectly balances the calming rural feel of living in the country, whilst still being just a short drive to both the M6 & M61 motorways, plus the village of Standish & Wigan Town Centre itself. Canal Row is a small collection of pretty, stone cottages that rarely come on the market & are ideally situated just off the top of Red Rock, in Haigh. Number 3 Canal Row is impeccably presented throughout, plus is brimming with numerous charming period features, such as timber beams, exposed stone feature walls & period fireplaces; all of which are complimented perfectly by the home's more modern touches. The property is arranged over two floors and because of the loft conversion plus the spacious conservatory & extension, the home now provides a sizeable 1312 square feet of living space. Interestingly, our clients have added significantly to the property over recent years too, installing a sleek, high spec fitted kitchen, adding new flooring throughout the ground floor, replacing all the windows & rebuilding the superb rear sun room with insulated roof. The result is a stunning living space which comprises in brief of; a front porch, luxury fitted kitchen with quartz worktops, central island unit, trendy herringbone floor & Belfast sink, plus a range of quality integrated appliances. To the rear is a cosy lounge with smart log burner & beautiful exposed stone wall, which in turn flows nicely into the rear extension with new roof lantern & updated wc / cloaks, plus the newly built rear sun room with insulated roof & composite tiles. Upstairs there are two bedrooms, with the master boasting a beamed and vaulted ceiling & original rustic doors. The luxury fitted principal bathroom suite is a stunning addition to the home & boasts an elegant free standing, roll top bath. The useful loft room complete the upstairs arrangement. Externally the home boasts a very spacious overall plot which from front to back is in excess of 280ft in length. There is off road parking to the front and rear with far reaching views across open countryside whilst the rear provides a private garden with patio area & detached garage.