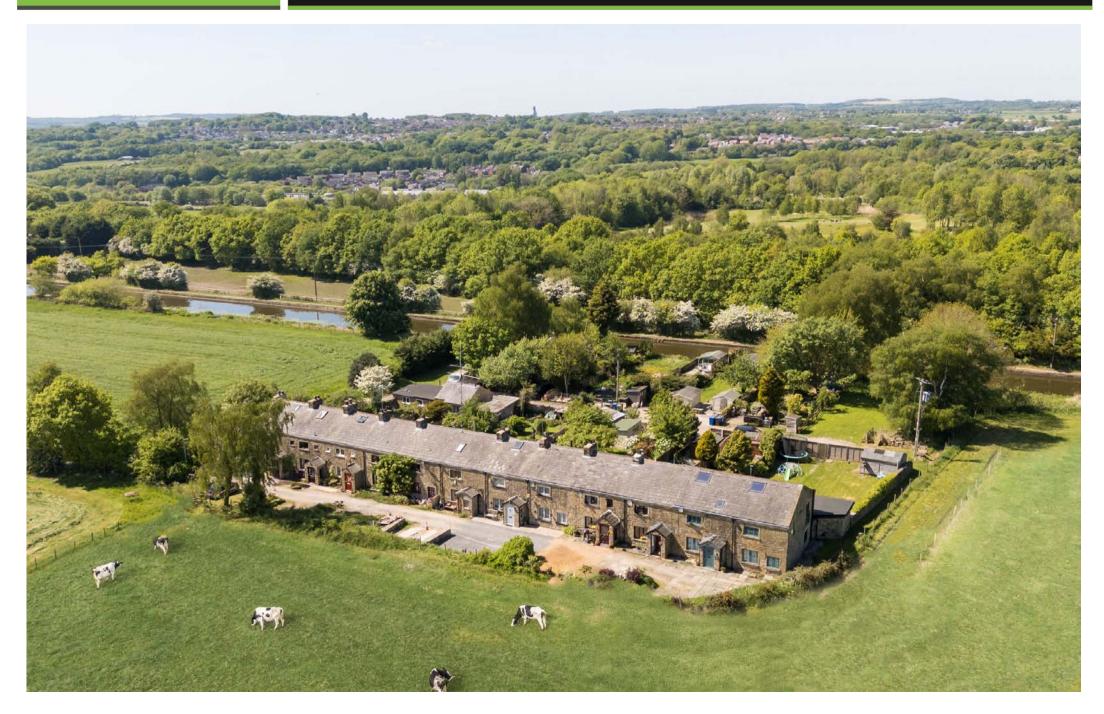

- Substantial overall plot
- Luxury high spec kitchen

2 bedrooms / 3 reception

- Parking & detached garage
- 1312 SQFT

rooms

Enviably tucked away in a little-known & idyllic rural setting in the highly coveted area of Haigh & enjoying stunning views across open fields to the front, plus a peaceful canal-side aspect at the rear - this beautifully presented and much improved stone cottage offers buyers the rare opportunity to purchase something that perfectly balances the calming rural feel of living in the country, whilst still being just a short drive to both the M6 & M61 motorways, plus the village of Standish & Wigan Town Centre itself. Canal Row is a small collection of pretty, stone cottages that rarely come on the market & are ideally situated just off the top of Red Rock, in Haigh. Number 3 Canal Row is impeccably presented throughout, plus is brimming with numerous charming period features, such as timber beams, exposed stone feature walls & period fireplaces; all of which are complimented perfectly by the home's more modern touches. The property is arranged over two floors and because of the loft conversion plus the spacious conservatory & extension, the home now provides a sizeable 1312 square feet of living space. Interestingly, our clients have added significantly to the property over recent years too, installing a sleek, high spec fitted kitchen, adding new flooring throughout the ground floor, replacing all the windows & rebuilding the superb rear sun room with insulated roof. The result is a stunning living space which comprises in brief of; a front porch, luxury fitted kitchen with quartz worktops, central island unit, trendy herringbone floor & Belfast sink, plus a range of quality integrated appliances. To the rear is a cosy lounge with smart log burner & beautiful exposed stone wall, which in turn flows nicely into the rear extension with new roof lantern & updated wc / cloaks, plus the newly built rear sun room with insulated roof & composite tiles. Upstairs there are two bedrooms, with the master boasting a beamed and vaulted ceiling & original rustic doors. The luxury fitted principal bathroom suite is a stunning addition to the home & boasts an elegant free standing, roll top bath. The useful loft room complete the upstairs arrangement. Externally the home boasts a very spacious overall plot which from front to back is in excess of 280ft in length. There is off road parking to the front and rear with far reaching views across open countryside whilst the rear provides a private garden with patio area & detached garage.