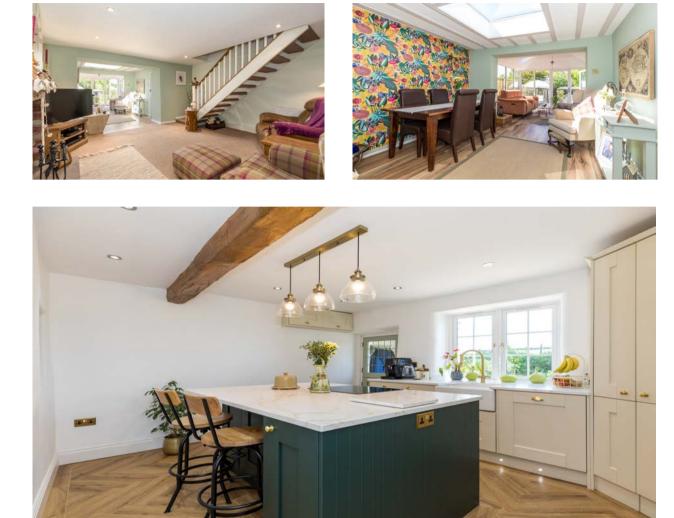

- Substantial overall plot
- Luxury high spec kitchen

2 bedrooms / 3 reception

- Parking & detached garage
- 1312 SQFT

rooms

Enviably tucked away in a little-known & idyllic rural setting in the highly coveted area of Haigh & enjoying stunning views across open fields to the front, plus a peaceful canal-side aspect at the rear - this beautifully presented and much improved stone cottage offers buyers the rare opportunity to purchase something that perfectly balances the calming rural feel of living in the country, whilst still being just a short drive to both the M6 & M61 motorways, plus the village of Standish & Wigan Town Centre itself. Canal Row is a small collection of pretty, stone cottages that rarely come on the market & are ideally situated just off the top of Red Rock, in Haigh. Number 3 Canal Row is impeccably presented throughout, plus is brimming with numerous charming period features, such as timber beams, exposed stone feature walls & period fireplaces; all of which are complimented perfectly by the home's more modern touches. The property is arranged over two floors and because of the loft conversion plus the spacious conservatory & extension, the home now provides a sizeable 1312 square feet of living space. Interestingly, our clients have added significantly to the property over recent years too, installing a sleek, high spec fitted kitchen, adding new flooring throughout the ground floor, replacing all the windows & rebuilding the superb rear sun room with insulated roof. The result is a stunning living space which comprises in brief of; a front porch, luxury fitted kitchen with quartz worktops, central island unit, trendy herringbone floor & Belfast sink, plus a range of quality integrated appliances. To the rear is a cosy lounge with smart log burner & beautiful exposed stone wall, which in turn flows nicely into the rear extension with new roof lantern & updated wc / cloaks, plus the newly built rear sun room with insulated roof & composite tiles. Upstairs there are two bedrooms, with the master boasting a beamed and vaulted ceiling & original rustic doors. The luxury fitted principal bathroom suite is a stunning addition to the home & boasts an elegant free standing, roll top bath. The useful loft room complete the upstairs arrangement. Externally the home boasts a very spacious overall plot which from front to back is in excess of 280ft in length. There is off road parking to the front and rear with far reaching views across open countryside whilst the rear provides a private garden with patio area & detached garage.