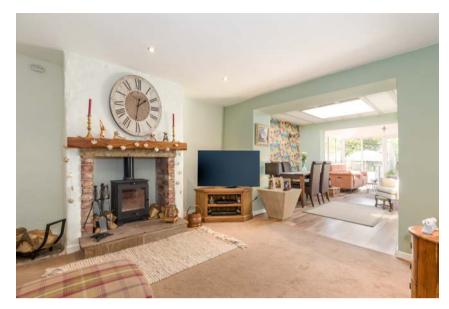

- Substantial overall plot
- Luxury high spec kitchen

2 bedrooms / 3 reception

- Parking & detached garage
- 1312 SQFT

rooms

Enviably tucked away in a little-known & idyllic rural setting in the highly coveted area of Haigh & enjoying stunning views across open fields to the front, plus a peaceful canal-side aspect at the rear - this beautifully presented and much improved stone cottage offers buyers the rare opportunity to purchase something that perfectly balances the calming rural feel of living in the country, whilst still being just a short drive to both the M6 & M61 motorways, plus the village of Standish & Wigan Town Centre itself. Canal Row is a small collection of pretty, stone cottages that rarely come on the market & are ideally situated just off the top of Red Rock, in Haigh. Number 3 Canal Row is impeccably presented throughout, plus is brimming with numerous charming period features, such as timber beams, exposed stone feature walls & period fireplaces; all of which are complimented perfectly by the home's more modern touches. The property is arranged over two floors and because of the loft conversion plus the spacious conservatory & extension, the home now provides a sizeable 1312 square feet of living space. Interestingly, our clients have added significantly to the property over recent years too, installing a sleek, high spec fitted kitchen, adding new flooring throughout the ground floor, replacing all the windows & rebuilding the superb rear sun room with insulated roof. The result is a stunning living space which comprises in brief of; a front porch, luxury fitted kitchen with quartz worktops, central island unit, trendy herringbone floor & Belfast sink, plus a range of quality integrated appliances. To the rear is a cosy lounge with smart log burner & beautiful exposed stone wall, which in turn flows nicely into the rear extension with new roof lantern & updated wc / cloaks, plus the newly built rear sun room with insulated roof & composite tiles. Upstairs there are two bedrooms, with the master boasting a beamed and vaulted ceiling & original rustic doors. The luxury fitted principal bathroom suite is a stunning addition to the home & boasts an elegant free standing, roll top bath. The useful loft room complete the upstairs arrangement. Externally the home boasts a very spacious overall plot which from front to back is in excess of 280ft in length. There is off road parking to the front and rear with far reaching views across open countryside whilst the rear provides a private garden with patio area & detached garage.