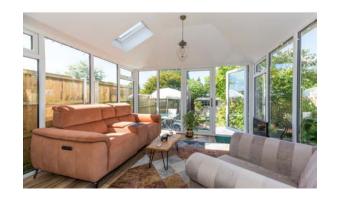

- Substantial overall plot
- Luxury high spec kitchen

2 bedrooms / 3 reception

- Parking & detached garage
- 1312 SQFT

rooms

Enviably tucked away in a little-known & idyllic rural setting in the highly coveted area of Haigh & enjoying stunning views across open fields to the front, plus a peaceful canal-side aspect at the rear - this beautifully presented and much improved stone cottage offers buyers the rare opportunity to purchase something that perfectly balances the calming rural feel of living in the country, whilst still being just a short drive to both the M6 & M61 motorways, plus the village of Standish & Wigan Town Centre itself. Canal Row is a small collection of pretty, stone cottages that rarely come on the market & are ideally situated just off the top of Red Rock, in Haigh. Number 3 Canal Row is impeccably presented throughout, plus is brimming with numerous charming period features, such as timber beams, exposed stone feature walls & period fireplaces; all of which are complimented perfectly by the home's more modern touches. The property is arranged over two floors and because of the loft conversion plus the spacious conservatory & extension, the home now provides a sizeable 1312 square feet of living space. Interestingly, our clients have added significantly to the property over recent years too, installing a sleek, high spec fitted kitchen, adding new flooring throughout the ground floor, replacing all the windows & rebuilding the superb rear sun room with insulated roof. The result is a stunning living space which comprises in brief of; a front porch, luxury fitted kitchen with quartz worktops, central island unit, trendy herringbone floor & Belfast sink, plus a range of quality integrated appliances. To the rear is a cosy lounge with smart log burner & beautiful exposed stone wall, which in turn flows nicely into the rear extension with new roof lantern & updated wc / cloaks, plus the newly built rear sun room with insulated roof & composite tiles. Upstairs there are two bedrooms, with the master boasting a beamed and vaulted ceiling & original rustic doors. The luxury fitted principal bathroom suite is a stunning addition to the home & boasts an elegant free standing, roll top bath. The useful loft room complete the upstairs arrangement. Externally the home boasts a very spacious overall plot which from front to back is in excess of 280ft in length. There is off road parking to the front and rear with far reaching views across open countryside whilst the rear provides a private garden with patio area & detached garage.