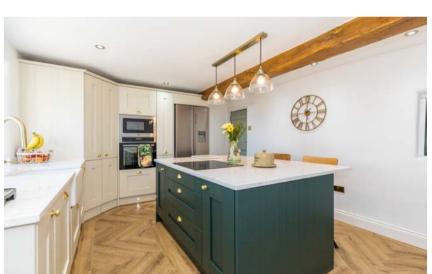

- Substantial overall plot
- Luxury high spec kitchen

2 bedrooms / 3 reception

- Parking & detached garage
- 1312 SQFT

rooms

Enviably tucked away in a little-known & idyllic rural setting in the highly coveted area of Haigh & enjoying stunning views across open fields to the front, plus a peaceful canal-side aspect at the rear - this beautifully presented and much improved stone cottage offers buyers the rare opportunity to purchase something that perfectly balances the calming rural feel of living in the country, whilst still being just a short drive to both the M6 & M61 motorways, plus the village of Standish & Wigan Town Centre itself. Canal Row is a small collection of pretty, stone cottages that rarely come on the market & are ideally situated just off the top of Red Rock, in Haigh. Number 3 Canal Row is impeccably presented throughout, plus is brimming with numerous charming period features, such as timber beams, exposed stone feature walls & period fireplaces; all of which are complimented perfectly by the home's more modern touches. The property is arranged over two floors and because of the loft conversion plus the spacious conservatory & extension, the home now provides a sizeable 1312 square feet of living space. Interestingly, our clients have added significantly to the property over recent years too, installing a sleek, high spec fitted kitchen, adding new flooring throughout the ground floor, replacing all the windows & rebuilding the superb rear sun room with insulated roof. The result is a stunning living space which comprises in brief of; a front porch, luxury fitted kitchen with quartz worktops, central island unit, trendy herringbone floor & Belfast sink, plus a range of quality integrated appliances. To the rear is a cosy lounge with smart log burner & beautiful exposed stone wall, which in turn flows nicely into the rear extension with new roof lantern & updated wc / cloaks, plus the newly built rear sun room with insulated roof & composite tiles. Upstairs there are two bedrooms, with the master boasting a beamed and vaulted ceiling & original rustic doors. The luxury fitted principal bathroom suite is a stunning addition to the home & boasts an elegant free standing, roll top bath. The useful loft room complete the upstairs arrangement. Externally the home boasts a very spacious overall plot which from front to back is in excess of 280ft in length. There is off road parking to the front and rear with far reaching views across open countryside whilst the rear provides a private garden with patio area & detached garage.