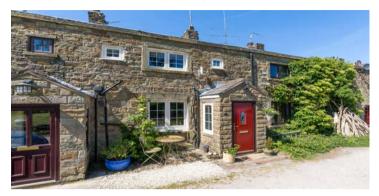

- Substantial overall plot
- Luxury high spec kitchen

2 bedrooms / 3 reception

- Parking & detached garage
- 1312 SQFT

rooms

Enviably tucked away in a little-known & idyllic rural setting in the highly coveted area of Haigh & enjoying stunning views across open fields to the front, plus a peaceful canal-side aspect at the rear - this beautifully presented and much improved stone cottage offers buyers the rare opportunity to purchase something that perfectly balances the calming rural feel of living in the country, whilst still being just a short drive to both the M6 & M61 motorways, plus the village of Standish & Wigan Town Centre itself. Canal Row is a small collection of pretty, stone cottages that rarely come on the market & are ideally situated just off the top of Red Rock, in Haigh. Number 3 Canal Row is impeccably presented throughout, plus is brimming with numerous charming period features, such as timber beams, exposed stone feature walls & period fireplaces; all of which are complimented perfectly by the home's more modern touches. The property is arranged over two floors and because of the loft conversion plus the spacious conservatory & extension, the home now provides a sizeable 1312 square feet of living space. Interestingly, our clients have added significantly to the property over recent years too, installing a sleek, high spec fitted kitchen, adding new flooring throughout the ground floor, replacing all the windows & rebuilding the superb rear sun room with insulated roof. The result is a stunning living space which comprises in brief of; a front porch, luxury fitted kitchen with quartz worktops, central island unit, trendy herringbone floor & Belfast sink, plus a range of quality integrated appliances. To the rear is a cosy lounge with smart log burner & beautiful exposed stone wall, which in turn flows nicely into the rear extension with new roof lantern & updated wc / cloaks, plus the newly built rear sun room with insulated roof & composite tiles. Upstairs there are two bedrooms, with the master boasting a beamed and vaulted ceiling & original rustic doors. The luxury fitted principal bathroom suite is a stunning addition to the home & boasts an elegant free standing, roll top bath. The useful loft room complete the upstairs arrangement. Externally the home boasts a very spacious overall plot which from front to back is in excess of 280ft in length. There is off road parking to the front and rear with far reaching views across open countryside whilst the rear provides a private garden with patio area & detached garage.