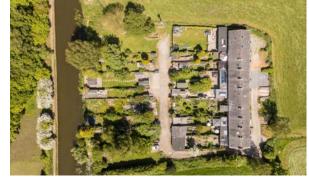

- Substantial overall plot
- Luxury high spec kitchen

2 bedrooms / 3 reception

- Parking & detached garage
- 1312 SQFT

rooms

Enviably tucked away in a little-known & idyllic rural setting in the highly coveted area of Haigh & enjoying stunning views across open fields to the front, plus a peaceful canal-side aspect at the rear - this beautifully presented and much improved stone cottage offers buyers the rare opportunity to purchase something that perfectly balances the calming rural feel of living in the country, whilst still being just a short drive to both the M6 & M61 motorways, plus the village of Standish & Wigan Town Centre itself. Canal Row is a small collection of pretty, stone cottages that rarely come on the market & are ideally situated just off the top of Red Rock, in Haigh. Number 3 Canal Row is impeccably presented throughout, plus is brimming with numerous charming period features, such as timber beams, exposed stone feature walls & period fireplaces; all of which are complimented perfectly by the home's more modern touches. The property is arranged over two floors and because of the loft conversion plus the spacious conservatory & extension, the home now provides a sizeable 1312 square feet of living space. Interestingly, our clients have added significantly to the property over recent years too, installing a sleek, high spec fitted kitchen, adding new flooring throughout the ground floor, replacing all the windows & rebuilding the superb rear sun room with insulated roof. The result is a stunning living space which comprises in brief of; a front porch, luxury fitted kitchen with quartz worktops, central island unit, trendy herringbone floor & Belfast sink, plus a range of quality integrated appliances. To the rear is a cosy lounge with smart log burner & beautiful exposed stone wall, which in turn flows nicely into the rear extension with new roof lantern & updated wc / cloaks, plus the newly built rear sun room with insulated roof & composite tiles. Upstairs there are two bedrooms, with the master boasting a beamed and vaulted ceiling & original rustic doors. The luxury fitted principal bathroom suite is a stunning addition to the home & boasts an elegant free standing, roll top bath. The useful loft room complete the upstairs arrangement. Externally the home boasts a very spacious overall plot which from front to back is in excess of 280ft in length. There is off road parking to the front and rear with far reaching views across open countryside whilst the rear provides a private garden with patio area & detached garage.