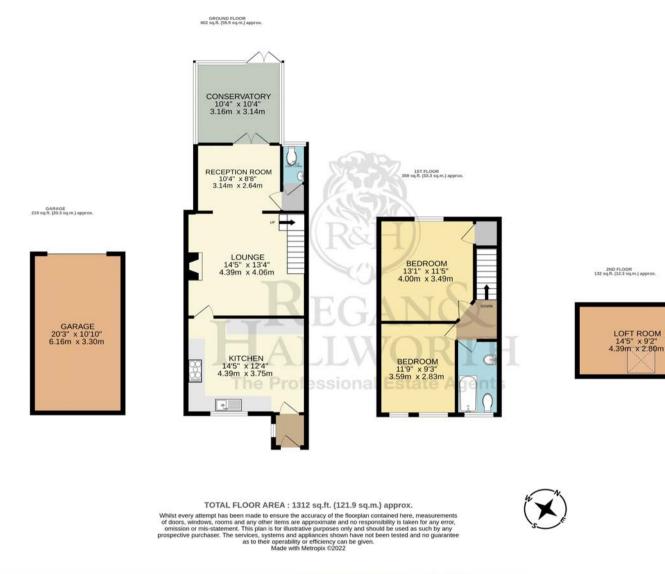

- Substantial overall plot
- Luxury high spec kitchen

2 bedrooms / 3 reception

- Parking & detached garage
- 1312 SQFT

rooms

Enviably tucked away in a little-known & idyllic rural setting in the highly coveted area of Haigh & enjoying stunning views across open fields to the front, plus a peaceful canal-side aspect at the rear - this beautifully presented and much improved stone cottage offers buyers the rare opportunity to purchase something that perfectly balances the calming rural feel of living in the country, whilst still being just a short drive to both the M6 & M61 motorways, plus the village of Standish & Wigan Town Centre itself. Canal Row is a small collection of pretty, stone cottages that rarely come on the market & are ideally situated just off the top of Red Rock, in Haigh. Number 3 Canal Row is impeccably presented throughout, plus is brimming with numerous charming period features, such as timber beams, exposed stone feature walls & period fireplaces; all of which are complimented perfectly by the home's more modern touches. The property is arranged over two floors and because of the loft conversion plus the spacious conservatory & extension, the home now provides a sizeable 1312 square feet of living space. Interestingly, our clients have added significantly to the property over recent years too, installing a sleek, high spec fitted kitchen, adding new flooring throughout the ground floor, replacing all the windows & rebuilding the superb rear sun room with insulated roof. The result is a stunning living space which comprises in brief of; a front porch, luxury fitted kitchen with quartz worktops, central island unit, trendy herringbone floor & Belfast sink, plus a range of quality integrated appliances. To the rear is a cosy lounge with smart log burner & beautiful exposed stone wall, which in turn flows nicely into the rear extension with new roof lantern & updated wc / cloaks, plus the newly built rear sun room with insulated roof & composite tiles. Upstairs there are two bedrooms, with the master boasting a beamed and vaulted ceiling & original rustic doors. The luxury fitted principal bathroom suite is a stunning addition to the home & boasts an elegant free standing, roll top bath. The useful loft room complete the upstairs arrangement. Externally the home boasts a very spacious overall plot which from front to back is in excess of 280ft in length. There is off road parking to the front and rear with far reaching views across open countryside whilst the rear provides a private garden with patio area & detached garage.