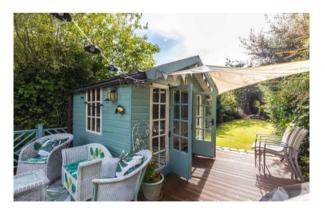

- Substantial overall plot
- Luxury high spec kitchen

2 bedrooms / 3 reception

- Parking & detached garage
- 1312 SQFT

rooms

Enviably tucked away in a little-known & idyllic rural setting in the highly coveted area of Haigh & enjoying stunning views across open fields to the front, plus a peaceful canal-side aspect at the rear - this beautifully presented and much improved stone cottage offers buyers the rare opportunity to purchase something that perfectly balances the calming rural feel of living in the country, whilst still being just a short drive to both the M6 & M61 motorways, plus the village of Standish & Wigan Town Centre itself. Canal Row is a small collection of pretty, stone cottages that rarely come on the market & are ideally situated just off the top of Red Rock, in Haigh. Number 3 Canal Row is impeccably presented throughout, plus is brimming with numerous charming period features, such as timber beams, exposed stone feature walls & period fireplaces; all of which are complimented perfectly by the home's more modern touches. The property is arranged over two floors and because of the loft conversion plus the spacious conservatory & extension, the home now provides a sizeable 1312 square feet of living space. Interestingly, our clients have added significantly to the property over recent years too, installing a sleek, high spec fitted kitchen, adding new flooring throughout the ground floor, replacing all the windows & rebuilding the superb rear sun room with insulated roof. The result is a stunning living space which comprises in brief of; a front porch, luxury fitted kitchen with quartz worktops, central island unit, trendy herringbone floor & Belfast sink, plus a range of quality integrated appliances. To the rear is a cosy lounge with smart log burner & beautiful exposed stone wall, which in turn flows nicely into the rear extension with new roof lantern & updated wc / cloaks, plus the newly built rear sun room with insulated roof & composite tiles. Upstairs there are two bedrooms, with the master boasting a beamed and vaulted ceiling & original rustic doors. The luxury fitted principal bathroom suite is a stunning addition to the home & boasts an elegant free standing, roll top bath. The useful loft room complete the upstairs arrangement. Externally the home boasts a very spacious overall plot which from front to back is in excess of 280ft in length. There is off road parking to the front and rear with far reaching views across open countryside whilst the rear provides a private garden with patio area & detached garage.