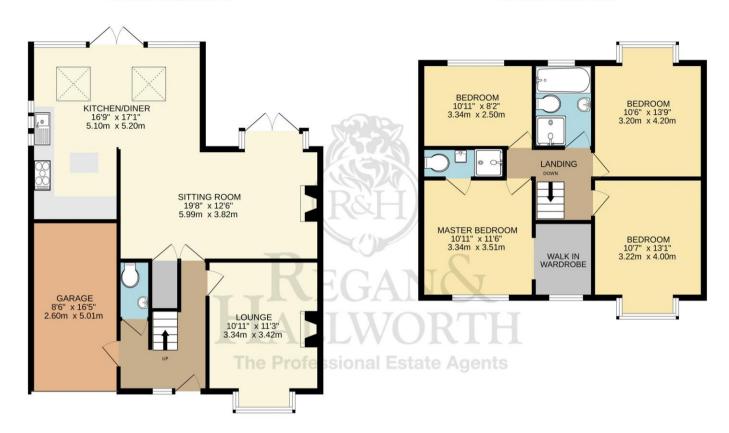

### GROUND FLOOR 838 sq.ft. (77.8 sq.m.) approx.

### 1ST FLOOR 644 sq.ft. (59.8 sq.m.) approx.

Whilst every attempt has been made to ensure the accuracy of the floorplan contained here, measurements of doors, windows, rooms and any other tems are approximate and no responsibility is taken to ray veror, omission or mis-statement. This plan is for illustrative purposes only and should be used as such by any prospective purchaser. The services, systems and appliances shown have not been tested and no guarantee as to their operability or efficiency can be given.