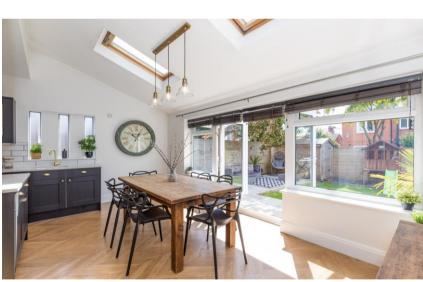

If you're looking for a family home with the WOW factor, then Danesway may be the one. This immaculately presented, extended home boasts an exceptional internal finish along with spacious and versatile accommodation set over two floors. Danesway is a modern, four bed semi-detached family home located in the ever-popular area of Swinley close to a range of amenities, schools, parks, public transport links and is just a short drive to several major motorway networks. Internally the property boasts over 1400 square feet of contemporary accommodation which in brief comprises of entrance hallway, cloakroom/wc. access into the integral garage and then a spacious formal lounge / sitting room located to the front. To the rear of the property there is an open plan family sitting room with double doors leading out onto the rear gardens and then a modern fitted kitchen / dining room offering a range of wall, base and drawer units along with island and patio doors leading out onto the gardens. Up on the first floor there are four large double bedrooms with the master benefiting from walk in wardrobe and en-suite shower room and then a modern fitted family bathroom comprising of wc, sink unit, bath and separate shower unit. Externally the property has a walled front driveway and access into the integral garage. To the rear there is a private and secure garden with lawn and patio area. Internal inspection is highly recommended to fully appreciate the properties size, its outstanding finish and amazing location.