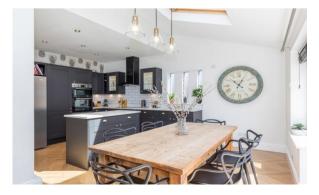

If you're looking for a family home with the WOW factor, then Danesway may be the one. This immaculately presented, extended home boasts an exceptional internal finish along with spacious and versatile accommodation set over two floors. Danesway is a modern, four bed semi-detached family home located in the ever-popular area of Swinley close to a range of amenities, schools, parks, public transport links and is just a short drive to several major motorway networks. Internally the property boasts over 1400 square feet of contemporary accommodation which in brief comprises of entrance hallway, cloakroom/wc. access into the integral garage and then a spacious formal lounge / sitting room located to the front. To the rear of the property there is an open plan family sitting room with double doors leading out onto the rear gardens and then a modern fitted kitchen / dining room offering a range of wall, base and drawer units along with island and patio doors leading out onto the gardens. Up on the first floor there are four large double bedrooms with the master benefiting from walk in wardrobe and en-suite shower room and then a modern fitted family bathroom comprising of wc, sink unit, bath and separate shower unit. Externally the property has a walled front driveway and access into the integral garage. To the rear there is a private and secure garden with lawn and patio area. Internal inspection is highly recommended to fully appreciate the properties size, its outstanding finish and amazing location.