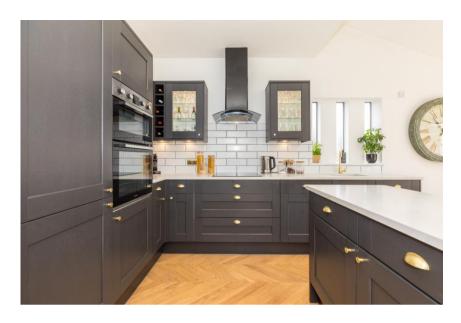

If you're looking for a family home with the WOW factor, then Danesway may be the one. This immaculately presented, extended home boasts an exceptional internal finish along with spacious and versatile accommodation set over two floors. Danesway is a modern, four bed semi-detached family home located in the ever-popular area of Swinley close to a range of amenities, schools, parks, public transport links and is just a short drive to several major motorway networks. Internally the property boasts over 1400 square feet of contemporary accommodation which in brief comprises of entrance hallway, cloakroom/wc. access into the integral garage and then a spacious formal lounge / sitting room located to the front. To the rear of the property there is an open plan family sitting room with double doors leading out onto the rear gardens and then a modern fitted kitchen / dining room offering a range of wall, base and drawer units along with island and patio doors leading out onto the gardens. Up on the first floor there are four large double bedrooms with the master benefiting from walk in wardrobe and en-suite shower room and then a modern fitted family bathroom comprising of wc, sink unit, bath and separate shower unit. Externally the property has a walled front driveway and access into the integral garage. To the rear there is a private and secure garden with lawn and patio area. Internal inspection is highly recommended to fully appreciate the properties size, its outstanding finish and amazing location.