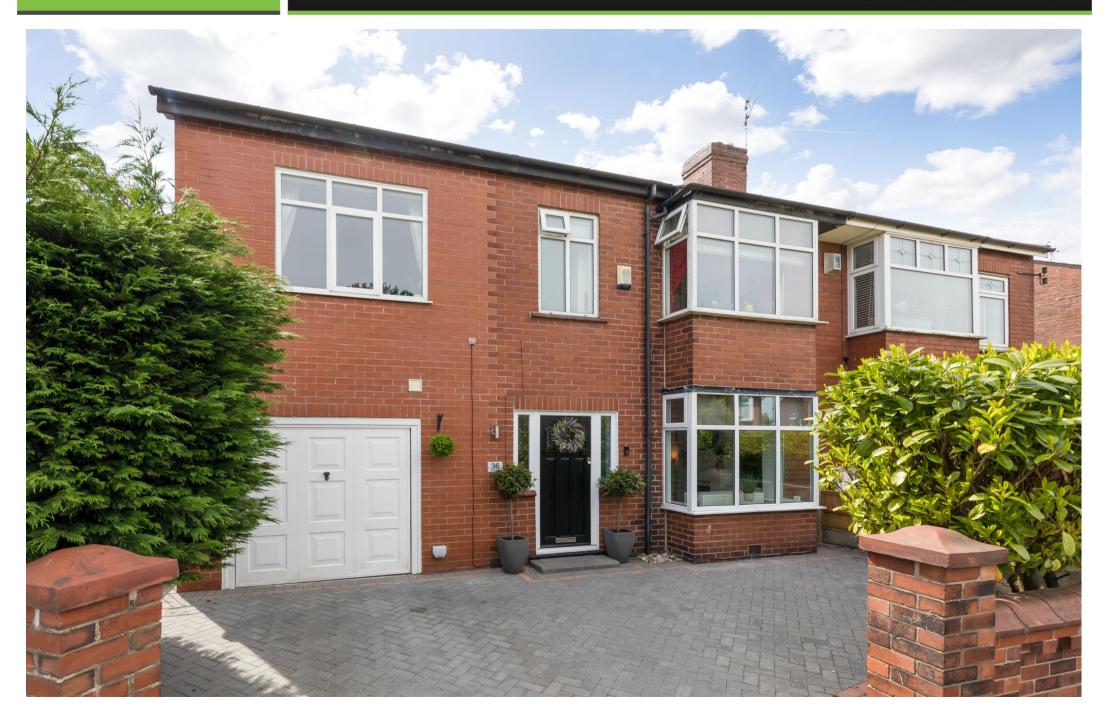

## 36, Danesway, Swinley, WN1 2HB

Exceptional four bed semi-detached family home located in the ever popular area of Swinley.

- Extended semi-detached family home
- Modern open plan kitchen dining / family room
- Family bathroom and en-suite
- Close to schools and amenities
- Spacious and versatile accommodation
- Four large double bedrooms
- Large driveway and private gardens
- 1482 SQ. FT.

If you're looking for a family home with the WOW factor, then Danesway may be the one. This immaculately presented, extended home boasts an exceptional internal finish along with spacious and versatile accommodation set over two floors. Danesway is a modern, four bed semi-detached family home located in the ever-popular area of Swinley close to a range of amenities, schools, parks, public transport links and is just a short drive to several major motorway networks. Internally the property boasts over 1400 square feet of contemporary accommodation which in brief comprises of entrance hallway, cloakroom/wc. access into the integral garage and then a spacious formal lounge / sitting room located to the front. To the rear of the property there is an open plan family sitting room with double doors leading out onto the rear gardens and then a modern fitted kitchen / dining room offering a range of wall, base and drawer units along with island and patio doors leading out onto the gardens. Up on the first floor there are four large double bedrooms with the master benefiting from walk in wardrobe and en-suite shower room and then a modern fitted family bathroom comprising of wc, sink unit, bath and separate shower unit. Externally the property has a walled front driveway and access into the integral garage. To the rear there is a private and secure garden with lawn and patio area. Internal inspection is highly recommended to fully appreciate the properties size, its outstanding finish and amazing location.