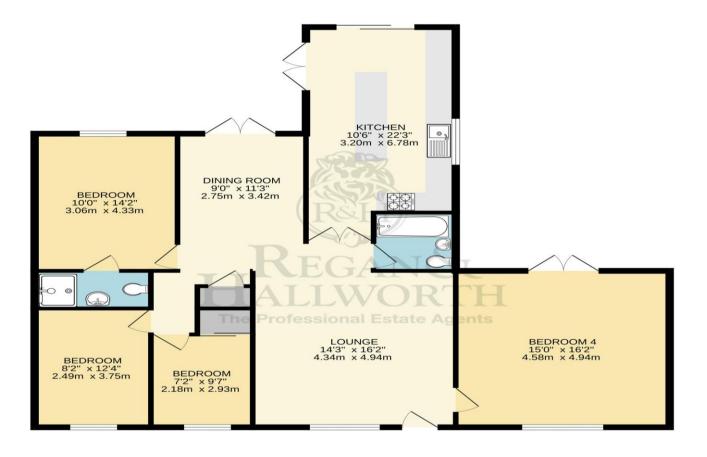

### GROUND FLOOR 1257 sq.ft. (116.8 sq.m.) approx.

Whilst every attempt has been made to ensure the accuracy of the floorplan contained here, measurements of doors, windows, rooms and any other items are approximate and no responsibility is taken for any error, omission or mis-statement. This plan is for illustrative purposes only and should be used as such by any prospective purchaser. The sax to their operability of efficiency can be given, were tested and no guarantee.