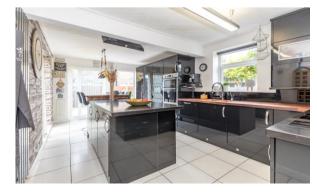

Located in the ever-popular area of Hawkley Hall in Wigan is this deceptively spacious four / five bed semi-detached true bungalow. Denham Drive boasts deceptively spacious and versatile accommodation along with large driveway and landscaped gardens. The property is situated close to a range of local amenities, outstanding schools for all ages, great public transport links and is just a short drive to several major motorway networks. Internally the versatile accommodation briefly comprises of large formal lounge / sitting room, bedroom four with patio doors leading out onto the gardens, dining room / bedroom five, three more excellent sized bedrooms with the master benefitting from a modern en-suite, family bathroom and then a large, modern fitted kitchen breakfast room offering a range of wall, bade and drawer units along with appliances and large island / breakfast bar and patio doors leading out onto the gardens. The property benefits from being open plan between the lounge and dining room with the kitchen having double doors which can be opened up too. Externally, the property is sat on a large corner plot with large driveway to the front providing off road parking for several cars and then a large, private and secure rear south facing garden. The rear gardens have been cleverly landscaped offering lawn, patio area, bar and a large pergola with seating area ideal for the summer bbg. This is truly a superb property that would suit the growing family or a client looking for a spacious true bungalow. The property also benefits from having CCTV. Internal inspection is highly recommended to truly appreciate the deceptive size, its outstanding finish and its versatile accommodation. Council Tax band C, Freehold.