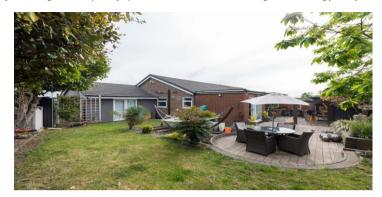

Located in the ever-popular area of Hawkley Hall in Wigan is this deceptively spacious four / five bed semi-detached true bungalow. Denham Drive boasts deceptively spacious and versatile accommodation along with large driveway and landscaped gardens. The property is situated close to a range of local amenities, outstanding schools for all ages, great public transport links and is just a short drive to several major motorway networks. Internally the versatile accommodation briefly comprises of large formal lounge / sitting room, bedroom four with patio doors leading out onto the gardens, dining room / bedroom five, three more excellent sized bedrooms with the master benefitting from a modern en-suite, family bathroom and then a large, modern fitted kitchen breakfast room offering a range of wall, bade and drawer units along with appliances and large island / breakfast bar and patio doors leading out onto the gardens. The property benefits from being open plan between the lounge and dining room with the kitchen having double doors which can be opened up too. Externally, the property is sat on a large corner plot with large driveway to the front providing off road parking for several cars and then a large, private and secure rear south facing garden. The rear gardens have been cleverly landscaped offering lawn, patio area, bar and a large pergola with seating area ideal for the summer bbg. This is truly a superb property that would suit the growing family or a client looking for a spacious true bungalow. The property also benefits from having CCTV. Internal inspection is highly recommended to truly appreciate the deceptive size, its outstanding finish and its versatile accommodation. Council Tax band C, Freehold.