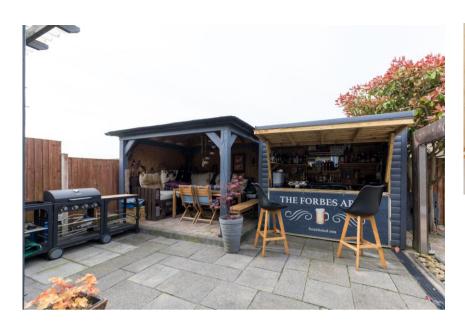

Located in the ever-popular area of Hawkley Hall in Wigan is this deceptively spacious four / five bed semi-detached true bungalow. Denham Drive boasts deceptively spacious and versatile accommodation along with large driveway and landscaped gardens. The property is situated close to a range of local amenities, outstanding schools for all ages, great public transport links and is just a short drive to several major motorway networks. Internally the versatile accommodation briefly comprises of large formal lounge / sitting room, bedroom four with patio doors leading out onto the gardens, dining room / bedroom five, three more excellent sized bedrooms with the master benefitting from a modern en-suite, family bathroom and then a large, modern fitted kitchen breakfast room offering a range of wall, bade and drawer units along with appliances and large island / breakfast bar and patio doors leading out onto the gardens. The property benefits from being open plan between the lounge and dining room with the kitchen having double doors which can be opened up too. Externally, the property is sat on a large corner plot with large driveway to the front providing off road parking for several cars and then a large, private and secure rear south facing garden. The rear gardens have been cleverly landscaped offering lawn, patio area, bar and a large pergola with seating area ideal for the summer bbg. This is truly a superb property that would suit the growing family or a client looking for a spacious true bungalow. The property also benefits from having CCTV. Internal inspection is highly recommended to truly appreciate the deceptive size, its outstanding finish and its versatile accommodation. Council Tax band C, Freehold.