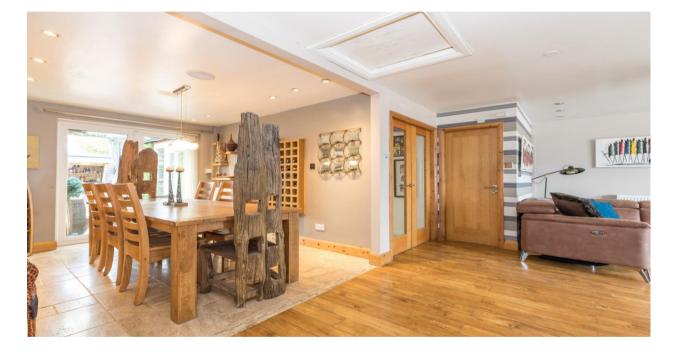

Located in the ever-popular area of Hawkley Hall in Wigan is this deceptively spacious four / five bed semi-detached true bungalow. Denham Drive boasts deceptively spacious and versatile accommodation along with large driveway and landscaped gardens. The property is situated close to a range of local amenities, outstanding schools for all ages, great public transport links and is just a short drive to several major motorway networks. Internally the versatile accommodation briefly comprises of large formal lounge / sitting room, bedroom four with patio doors leading out onto the gardens, dining room / bedroom five, three more excellent sized bedrooms with the master benefitting from a modern en-suite, family bathroom and then a large, modern fitted kitchen breakfast room offering a range of wall, bade and drawer units along with appliances and large island / breakfast bar and patio doors leading out onto the gardens. The property benefits from being open plan between the lounge and dining room with the kitchen having double doors which can be opened up too. Externally, the property is sat on a large corner plot with large driveway to the front providing off road parking for several cars and then a large, private and secure rear south facing garden. The rear gardens have been cleverly landscaped offering lawn, patio area, bar and a large pergola with seating area ideal for the summer bbg. This is truly a superb property that would suit the growing family or a client looking for a spacious true bungalow. The property also benefits from having CCTV. Internal inspection is highly recommended to truly appreciate the deceptive size, its outstanding finish and its versatile accommodation. Council Tax band C, Freehold.