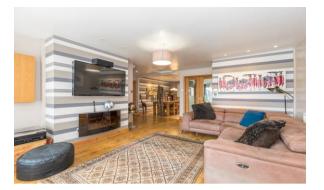

Located in the ever-popular area of Hawkley Hall in Wigan is this deceptively spacious four / five bed semi-detached true bungalow. Denham Drive boasts deceptively spacious and versatile accommodation along with large driveway and landscaped gardens. The property is situated close to a range of local amenities, outstanding schools for all ages, great public transport links and is just a short drive to several major motorway networks. Internally the versatile accommodation briefly comprises of large formal lounge / sitting room, bedroom four with patio doors leading out onto the gardens, dining room / bedroom five, three more excellent sized bedrooms with the master benefitting from a modern en-suite, family bathroom and then a large, modern fitted kitchen breakfast room offering a range of wall, bade and drawer units along with appliances and large island / breakfast bar and patio doors leading out onto the gardens. The property benefits from being open plan between the lounge and dining room with the kitchen having double doors which can be opened up too. Externally, the property is sat on a large corner plot with large driveway to the front providing off road parking for several cars and then a large, private and secure rear south facing garden. The rear gardens have been cleverly landscaped offering lawn, patio area, bar and a large pergola with seating area ideal for the summer bbg. This is truly a superb property that would suit the growing family or a client looking for a spacious true bungalow. The property also benefits from having CCTV. Internal inspection is highly recommended to truly appreciate the deceptive size, its outstanding finish and its versatile accommodation. Council Tax band C, Freehold.