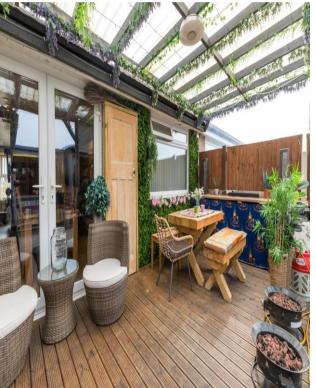

Located in the ever-popular area of Hawkley Hall in Wigan is this deceptively spacious four / five bed semi-detached true bungalow. Denham Drive boasts deceptively spacious and versatile accommodation along with large driveway and landscaped gardens. The property is situated close to a range of local amenities, outstanding schools for all ages, great public transport links and is just a short drive to several major motorway networks. Internally the versatile accommodation briefly comprises of large formal lounge / sitting room, bedroom four with patio doors leading out onto the gardens, dining room / bedroom five, three more excellent sized bedrooms with the master benefitting from a modern en-suite, family bathroom and then a large, modern fitted kitchen breakfast room offering a range of wall, bade and drawer units along with appliances and large island / breakfast bar and patio doors leading out onto the gardens. The property benefits from being open plan between the lounge and dining room with the kitchen having double doors which can be opened up too. Externally, the property is sat on a large corner plot with large driveway to the front providing off road parking for several cars and then a large, private and secure rear south facing garden. The rear gardens have been cleverly landscaped offering lawn, patio area, bar and a large pergola with seating area ideal for the summer bbg. This is truly a superb property that would suit the growing family or a client looking for a spacious true bungalow. The property also benefits from having CCTV. Internal inspection is highly recommended to truly appreciate the deceptive size, its outstanding finish and its versatile accommodation. Council Tax band C, Freehold.