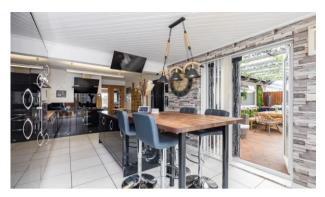

Located in the ever-popular area of Hawkley Hall in Wigan is this deceptively spacious four / five bed semi-detached true bungalow. Denham Drive boasts deceptively spacious and versatile accommodation along with large driveway and landscaped gardens. The property is situated close to a range of local amenities, outstanding schools for all ages, great public transport links and is just a short drive to several major motorway networks. Internally the versatile accommodation briefly comprises of large formal lounge / sitting room, bedroom four with patio doors leading out onto the gardens, dining room / bedroom five, three more excellent sized bedrooms with the master benefitting from a modern en-suite, family bathroom and then a large, modern fitted kitchen breakfast room offering a range of wall, bade and drawer units along with appliances and large island / breakfast bar and patio doors leading out onto the gardens. The property benefits from being open plan between the lounge and dining room with the kitchen having double doors which can be opened up too. Externally, the property is sat on a large corner plot with large driveway to the front providing off road parking for several cars and then a large, private and secure rear south facing garden. The rear gardens have been cleverly landscaped offering lawn, patio area, bar and a large pergola with seating area ideal for the summer bbg. This is truly a superb property that would suit the growing family or a client looking for a spacious true bungalow. The property also benefits from having CCTV. Internal inspection is highly recommended to truly appreciate the deceptive size, its outstanding finish and its versatile accommodation. Council Tax band C, Freehold.