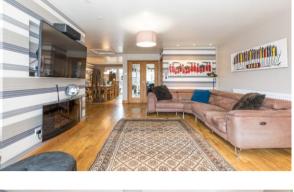

Located in the ever-popular area of Hawkley Hall in Wigan is this deceptively spacious four / five bed semi-detached true bungalow. Denham Drive boasts deceptively spacious and versatile accommodation along with large driveway and landscaped gardens. The property is situated close to a range of local amenities, outstanding schools for all ages, great public transport links and is just a short drive to several major motorway networks. Internally the versatile accommodation briefly comprises of large formal lounge / sitting room, bedroom four with patio doors leading out onto the gardens, dining room / bedroom five, three more excellent sized bedrooms with the master benefitting from a modern en-suite, family bathroom and then a large, modern fitted kitchen breakfast room offering a range of wall, bade and drawer units along with appliances and large island / breakfast bar and patio doors leading out onto the gardens. The property benefits from being open plan between the lounge and dining room with the kitchen having double doors which can be opened up too. Externally, the property is sat on a large corner plot with large driveway to the front providing off road parking for several cars and then a large, private and secure rear south facing garden. The rear gardens have been cleverly landscaped offering lawn, patio area, bar and a large pergola with seating area ideal for the summer bbg. This is truly a superb property that would suit the growing family or a client looking for a spacious true bungalow. The property also benefits from having CCTV. Internal inspection is highly recommended to truly appreciate the deceptive size, its outstanding finish and its versatile accommodation. Council Tax band C, Freehold.