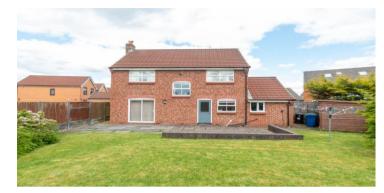

- Large garden plot
- South facing rear garden
- Recently updated bathrooms
- 1233 SQ.FT. / Freehold

Enviably tucked away in a prime corner position within Narborough Close, this executive detached family home boasts a commanding plot and impeccably maintained gardens that set it apart. Offering considerable frontage and exceptional privacy, the property spans two floors and features light-filled, contemporary interiors. The ground floor begins with an inviting hallway and a convenient WC/cloakroom. The heart of the home is the generously sized 22ft main lounge, complete with patio doors that lead to the rear garden. Additionally, there's a versatile home office or sitting room, and a stunning breakfast kitchen diner, thoughtfully opened up to include high-quality Neff integrated appliances, stylish low-spot lighting, and a smart breakfast bar. Upstairs, the property provides four well-proportioned bedrooms, two of which are enhanced by fitted units. The master suite includes an en-suite bathroom, while a sleek family shower room, featuring a modern walk-in shower installed just 2-3 years ago, serves the remaining bedrooms. Externally, the gardens surrounding the home extend to the front, side, and rear. These spaces are spacious, beautifully landscaped, and benefit from a south-facing orientation that ensures sunshine throughout the day. The rear garden offers potential for future extensions to the side or rear, subject to client preferences. At the front, the property includes ample off-road parking via a wide driveway and an integral workshop. There is also scope for a detached garage at the front, subject to planning permission. Located in Hindley's esteemed and tranguil Narborough Close development, this property combines an enviable position with superb features. Early viewings are strongly advised to appreciate its full charm and potential.