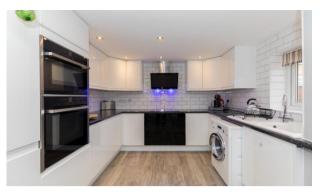

- Large garden plot
- South facing rear garden
- Recently updated bathrooms
- 1233 SQ.FT. / Freehold

Enviably tucked away in a prime corner position within Narborough Close, this executive detached family home boasts a commanding plot and impeccably maintained gardens that set it apart. Offering considerable frontage and exceptional privacy, the property spans two floors and features light-filled, contemporary interiors. The ground floor begins with an inviting hallway and a convenient WC/cloakroom. The heart of the home is the generously sized 22ft main lounge, complete with patio doors that lead to the rear garden. Additionally, there's a versatile home office or sitting room, and a stunning breakfast kitchen diner, thoughtfully opened up to include high-quality Neff integrated appliances, stylish low-spot lighting, and a smart breakfast bar. Upstairs, the property provides four well-proportioned bedrooms, two of which are enhanced by fitted units. The master suite includes an en-suite bathroom, while a sleek family shower room, featuring a modern walk-in shower installed just 2-3 years ago, serves the remaining bedrooms. Externally, the gardens surrounding the home extend to the front, side, and rear. These spaces are spacious, beautifully landscaped, and benefit from a south-facing orientation that ensures sunshine throughout the day. The rear garden offers potential for future extensions to the side or rear, subject to client preferences. At the front, the property includes ample off-road parking via a wide driveway and an integral workshop. There is also scope for a detached garage at the front, subject to planning permission. Located in Hindley's esteemed and tranguil Narborough Close development, this property combines an enviable position with superb features. Early viewings are strongly advised to appreciate its full charm and potential.