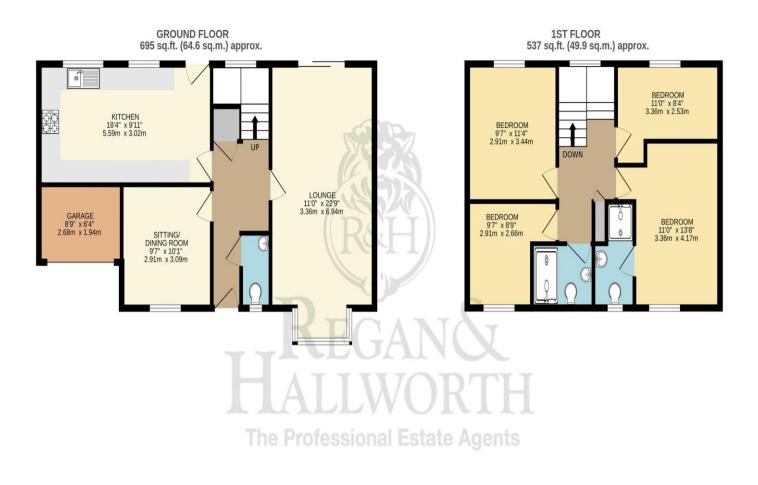

#### TOTAL FLOOR AREA : 1233 sq.ft. (114.5 sq.m.) approx.

Whilst every attempt has been made to ensure the accuracy of the floorplan contained here, measurements of doors, windows, rooms and any other items are approximate and no responsibility is taken for any error, omission or mis-statement. This plan is for illustrative purposes only and should be used as such by any prospective purchaser. The services, systems and appliances shown have not been tested and no guarantee as to their operability or efficiency can be given. Made with Metropix (2025