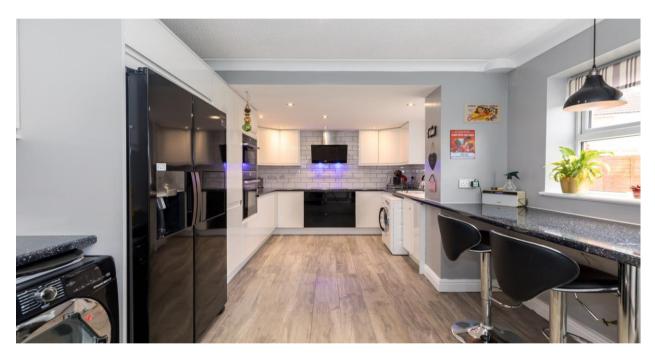

- Large garden plot
- South facing rear garden
- Recently updated bathrooms
- 1233 SQ.FT. / Freehold

Enviably tucked away in a prime corner position within Narborough Close, this executive detached family home boasts a commanding plot and impeccably maintained gardens that set it apart. Offering considerable frontage and exceptional privacy, the property spans two floors and features light-filled, contemporary interiors. The ground floor begins with an inviting hallway and a convenient WC/cloakroom. The heart of the home is the generously sized 22ft main lounge, complete with patio doors that lead to the rear garden. Additionally, there's a versatile home office or sitting room, and a stunning breakfast kitchen diner, thoughtfully opened up to include high-quality Neff integrated appliances, stylish low-spot lighting, and a smart breakfast bar. Upstairs, the property provides four well-proportioned bedrooms, two of which are enhanced by fitted units. The master suite includes an en-suite bathroom, while a sleek family shower room, featuring a modern walk-in shower installed just 2-3 years ago, serves the remaining bedrooms. Externally, the gardens surrounding the home extend to the front, side, and rear. These spaces are spacious, beautifully landscaped, and benefit from a south-facing orientation that ensures sunshine throughout the day. The rear garden offers potential for future extensions to the side or rear, subject to client preferences. At the front, the property includes ample off-road parking via a wide driveway and an integral workshop. There is also scope for a detached garage at the front, subject to planning permission. Located in Hindley's esteemed and tranguil Narborough Close development, this property combines an enviable position with superb features. Early viewings are strongly advised to appreciate its full charm and potential.