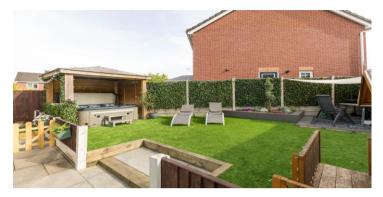

- 4 bedrooms / 2 reception rooms
- Family bathroom / en-suite
- Gardens / driveway / integral garage
- 1391 SQFT

Tucked away at the bottom of a quiet little cul-de-sac, this stunning detached family home has been renovated both inside and out to an incredibly high standard. Exceptionally finished and boasting numerous improvements & alterations that have combined to create a truly impressive family home - this stylish, executive detached property offers a generous 1391 square feet of sleek, contemporary living space plus a fully landscaped garden offering luxury outdoor living space that requires viewing to be fully appreciated. Over the years the home has undergone considerable change from its original design, with no money spared, to create a level of finish & design that will undoubtably prove popular with modern buyers' tastes. In brief the property comprises; a hallway, a stunning front lounge with feature media wall & contemporary inset fire plus quality shutter blinds (which are fitted throughout the house), a dining room with access into the spacious glass roof conservatory which boasts a Bluetooth speaker system. The stylish fitted kitchen boasts smart new flooring & a range of integrated appliances, beyond which is a useful utility room & superb wc / cloaks. Upstairs there are four good sized bedrooms, three of which have fitted robes, with an ensuite to master & a principal bathroom suite. The front of the house is brimming with instant kerb appeal thanks to the landscaped garden & double tarmac driveway leading to an internal garage. To the rear, the luxury garden is notably low maintenance & features an extensive Indian Stone patio area for sitting out, a raised artificial lawn plus a spa hot tub with timber Gazebo. Early viewings are highly recommended to appreciate the quality of home on offer.