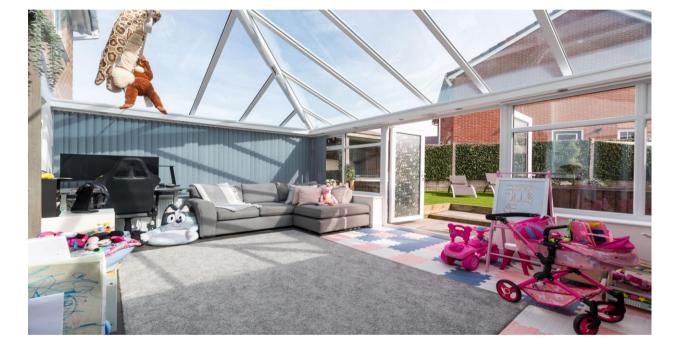

- 4 bedrooms / 2 reception rooms
- Family bathroom / en-suite
- Gardens / driveway / integral garage
- 1391 SQFT

Tucked away at the bottom of a quiet little cul-de-sac, this stunning detached family home has been renovated both inside and out to an incredibly high standard. Exceptionally finished and boasting numerous improvements & alterations that have combined to create a truly impressive family home - this stylish, executive detached property offers a generous 1391 square feet of sleek, contemporary living space plus a fully landscaped garden offering luxury outdoor living space that requires viewing to be fully appreciated. Over the years the home has undergone considerable change from its original design, with no money spared, to create a level of finish & design that will undoubtably prove popular with modern buyers' tastes. In brief the property comprises; a hallway, a stunning front lounge with feature media wall & contemporary inset fire plus quality shutter blinds (which are fitted throughout the house), a dining room with access into the spacious glass roof conservatory which boasts a Bluetooth speaker system. The stylish fitted kitchen boasts smart new flooring & a range of integrated appliances, beyond which is a useful utility room & superb wc / cloaks. Upstairs there are four good sized bedrooms, three of which have fitted robes, with an ensuite to master & a principal bathroom suite. The front of the house is brimming with instant kerb appeal thanks to the landscaped garden & double tarmac driveway leading to an internal garage. To the rear, the luxury garden is notably low maintenance & features an extensive Indian Stone patio area for sitting out, a raised artificial lawn plus a spa hot tub with timber Gazebo. Early viewings are highly recommended to appreciate the quality of home on offer.