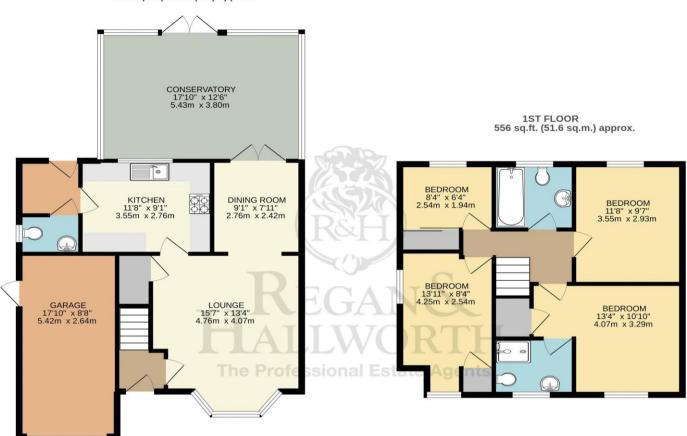

#### GROUND FLOOR 836 sq.ft. (77.6 sq.m.) approx.

Whilst every attempt has been made to ensure the accuracy of the floorplan contained here, measurements of doors, windows, rooms and any other tens are approximate and to responsibility is taken for any error, omission or mis-statement. This plan is for illustrative purposes only and should be used as such by any prospective purchaser. The services, systems and appliances shown have not been tested and no guarantee as to their operability or efficiency can be given.

Made with Metropix Copy.

We do our best to ensure that our sales particulars are accurate and are not misleading. We also ask our clients to check their own sales particulars and verify the information contained in them is correct. However, fixtures and fittings and appliances have not been tested and therefore no guarantee can be given that they are in working order. All measurements and land sizes are quoted approximately. **Tenure** - Regan & hallworth have not had sight of the title documents and therefore the buyer is advised to obtain verification from their solicitors or surveyor. **Council Tax** - You are advised to contact the local authority for details. **Wigan:** 01942 244991 | **West Lancashire:** 01695 585258 | **Chorley:** 01257 515151. If there is any point of particular interest to you please contact us and we will be pleased to check the information.