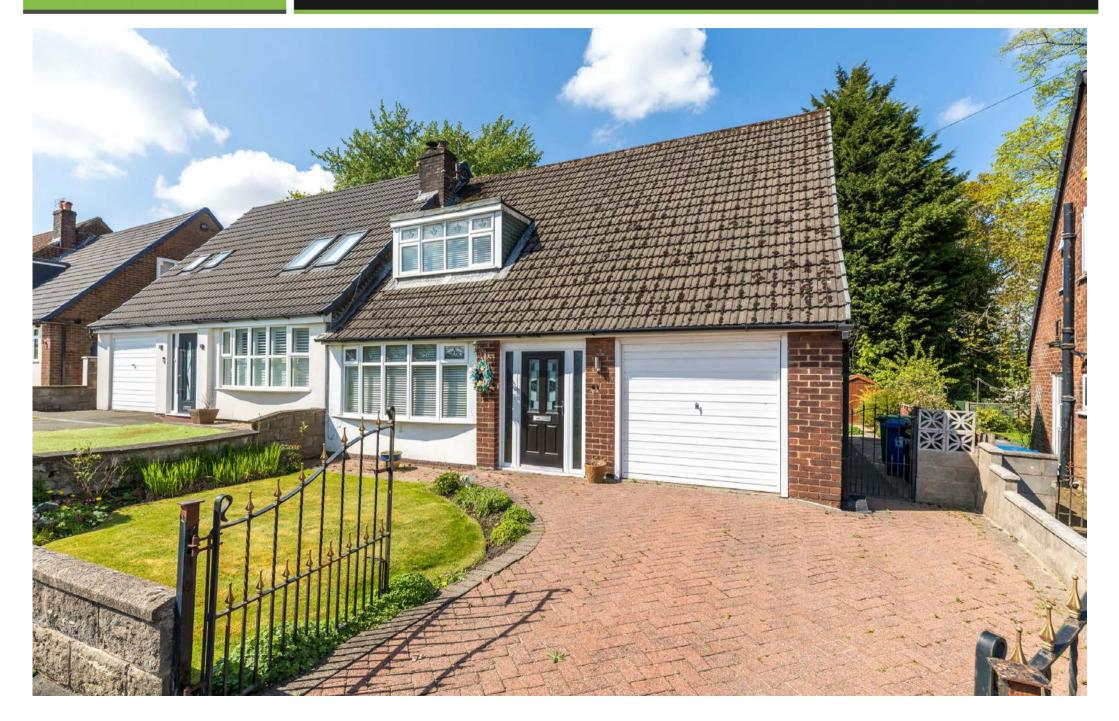

Now available for sale and offered with NO ONWARD CHAIN is this fantastic, three bed semi-detached home. Brookside Road is located in the ever-popular village of Standish and benefits from having open countryside and woodland to the rear. The property boasts excellent access to all the amenities the village has to offer along with outstanding schools for all ages, public transport links and is just a short drive to several major motorway networks.

Up on the first floor there are three excellent sized bedrooms and then a modern fitted family bathroom. Externally to the front Brookside Road has a walled and gated garden with lawn and block paved driveway giving access to the integral garage. To the rear there is a large, private and enclosed garden with well-maintained lawn, patio area all of which is not overlooked as is surrounded by woodland. Internal inspection is highly recommended to truly appreciate the deceptive and versatile space, stunning gardens and outstanding location.