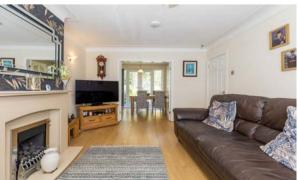

The property would also suit the buyer looking for a bungalow given is spacious and versatile accommodation. In brief the property comprises of entrance hallway, access into the integral garage which could easily be converted into another reception room or bedroom, large formal lounge / sitting room, dining room with double doors leading out onto the rear gardens, bathroom with shower and then a fitted kitchen offering a range of wall, base and drawer units.