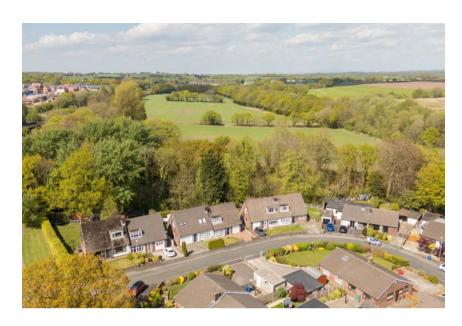

Now available for sale and offered with NO ONWARD CHAIN is this fantastic, three bed semi-detached home. Brookside Road is located in the ever-popular village of Standish and benefits from having open countryside and woodland to the rear. The property boasts excellent access to all the amenities the village has to offer along with outstanding schools for all ages, public transport links and is just a short drive to several major motorway networks.

Up on the first floor there are three excellent sized bedrooms and then a modern fitted family bathroom. Externally to the front Brookside Road has a walled and gated garden with lawn and block paved driveway giving access to the integral garage. To the rear there is a large, private and enclosed garden with well-maintained lawn, patio area all of which is not overlooked as is surrounded by woodland. Internal inspection is highly recommended to truly appreciate the deceptive and versatile space, stunning gardens and outstanding location.