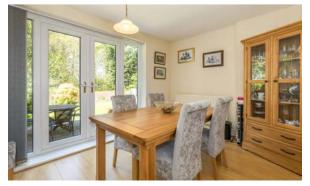

The property would also suit the buyer looking for a bungalow given is spacious and versatile accommodation. In brief the property comprises of entrance hallway, access into the integral garage which could easily be converted into another reception room or bedroom, large formal lounge / sitting room, dining room with double doors leading out onto the rear gardens, bathroom with shower and then a fitted kitchen offering a range of wall, base and drawer units.