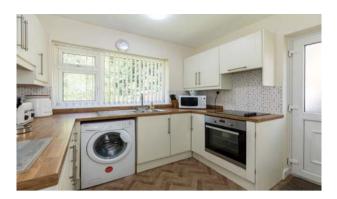

The property would also suit the buyer looking for a bungalow given is spacious and versatile accommodation. In brief the property comprises of entrance hallway, access into the integral garage which could easily be converted into another reception room or bedroom, large formal lounge / sitting room, dining room with double doors leading out onto the rear gardens, bathroom with shower and then a fitted kitchen offering a range of wall, base and drawer units.