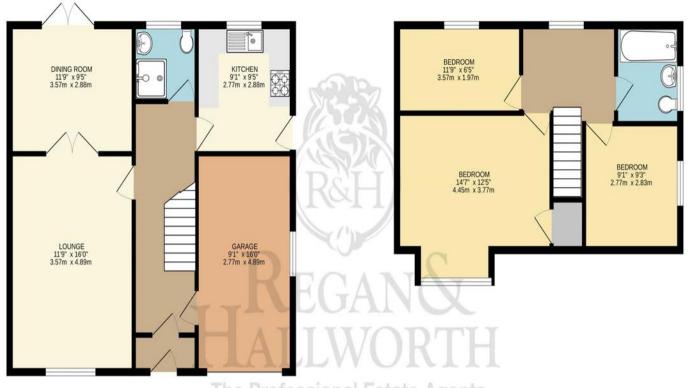

#### TOTAL FLOOR AREA: 1139 sq.ft. (105.8 sq.m.) approx.

Whilst every attempt has been made to ensure the accuracy of the floorplan contained here, measurements of doors, windows, rooms and any other items are approximate and no responsibility is taken for any error, omission or mis-statement. This plan is for illustrative purposes only and should be used as such by any prospective purchaser. The services, systems and appliances shown have not been tested and no guarantee as to their operability or efficiency can be given.