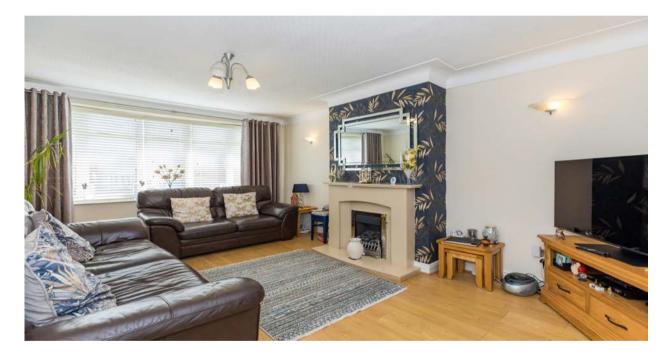

The property would also suit the buyer looking for a bungalow given is spacious and versatile accommodation. In brief the property comprises of entrance hallway, access into the integral garage which could easily be converted into another reception room or bedroom, large formal lounge / sitting room, dining room with double doors leading out onto the rear gardens, bathroom with shower and then a fitted kitchen offering a range of wall, base and drawer units.