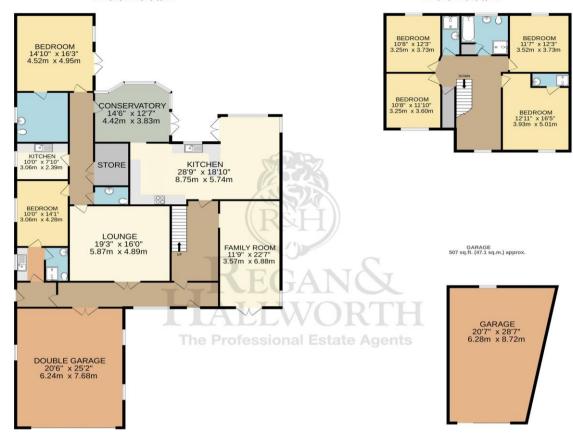

GROUND FLOOR 1ST FLOOR 2891 sq.ft. (268.6 sq.m.) approx. 943 sq.ft. (87.6 sq.m.) approx

#### TOTAL FLOOR AREA: 4340 sq.ft. (403.2 sq.m.) approx.

Whilst every attempt has been made to ensure the accuracy of the floorplan contained here, measurements of doors, windows, rooms and any other items are approximate and no responsibility is taken for any error, omission or mis-statement. This plan is for illustrative purposes only and should be used as such by any prospective purchaser. The services, systems and appliances shown have not been tested and no guarantee as to their operability or efficiency can be given.