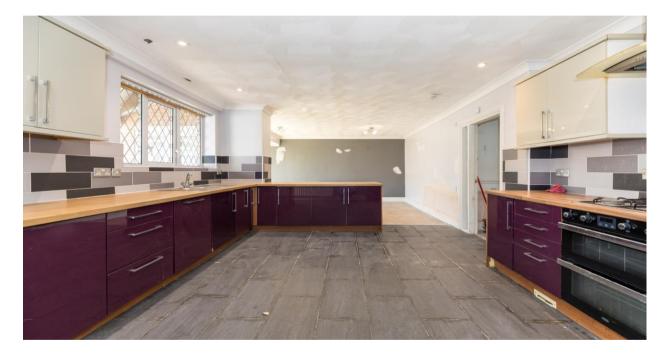

- Two homes in one
- Sunny aspects in rear garden
- Prime location on private lane
- 4340 SQ.FT. in total / No chain

With over 3,300 square feet of internal living space, 5 Tan Pit Cottages stands out as one of the largest and most distinctive homes in Winstanley, where most fourbedroom detached houses are under 1,300 square feet. Nestled in a prime location off the private Tan Pit Lane, it also boasts one of the largest plots in the area, spanning over 1/3 acre.

This substantial property offers versatile living arrangements, making it ideal for multi-generational households or buyers seeking essentially two homes in one. The main house features a spacious four-bedroom layout, while the self-contained home has been thoughtfully designed for wheelchair accessibility and independent living. Set within a gorgeous and private plot, the property backs onto mature trees, offering peace and seclusion.