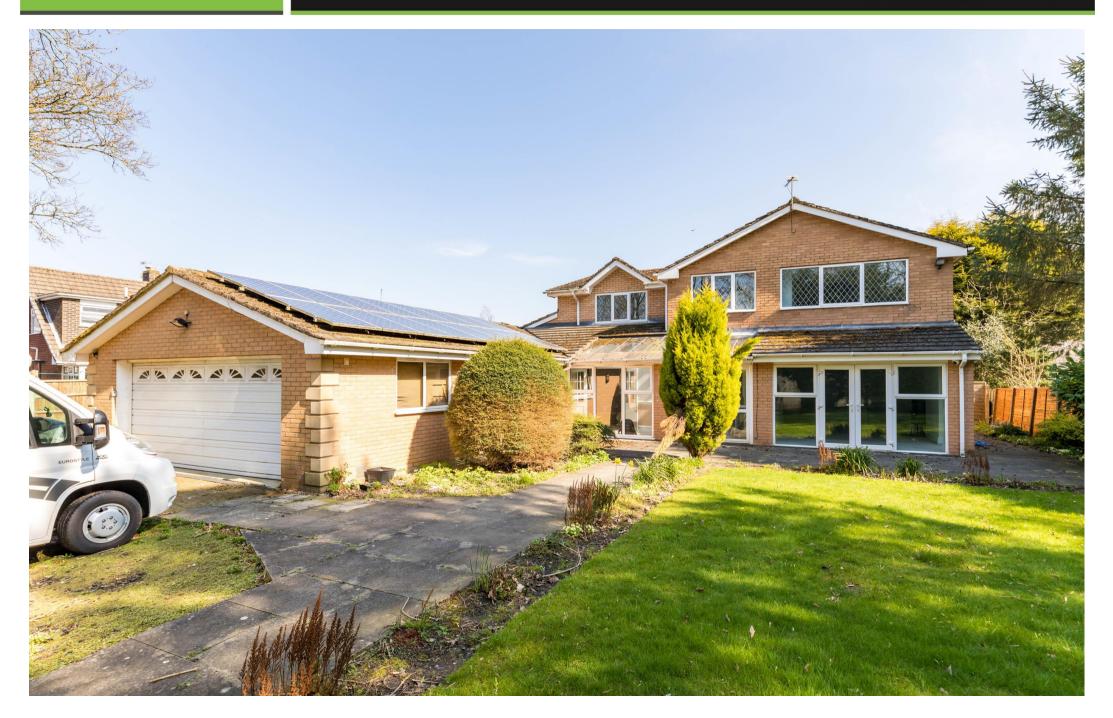

# 5 Tan Pit Cottages, Tanpit Lane, Winstanley, WN3 6JY

Totally unique detached home in prime private residential plot.

- Distinctive 6 bed detached home
- Private gated plot over 1/3 acre
- Amazing versatility & potential
- Two large garages

- Two homes in one
- Sunny aspects in rear garden
- Prime location on private lane
- 4340 SQ.FT. in total / No chain

With over 3,300 square feet of internal living space, 5 Tan Pit Cottages stands out as one of the largest and most distinctive homes in Winstanley, where most fourbedroom detached houses are under 1,300 square feet. Nestled in a prime location off the private Tan Pit Lane, it also boasts one of the largest plots in the area, spanning over 1/3 acre.

Externally, the principal gardens are wonderfully private and enjoy sunny southwesterly aspects. The property provides ample parking space, with two driveways, a large attached double garage as well as an even larger detached barn-style garage to the rear. 5 Tan Pit Cottages is a rare opportunity to own a substantial home with incredible potential and adaptability, making it a must-view for discerning buyers.