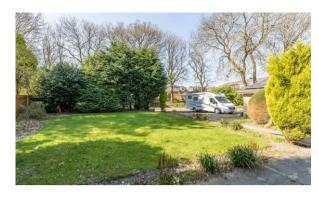

- Two homes in one
- Sunny aspects in rear garden
- Prime location on private lane
- 4340 SQ.FT. in total / No chain

With over 3,300 square feet of internal living space, 5 Tan Pit Cottages stands out as one of the largest and most distinctive homes in Winstanley, where most fourbedroom detached houses are under 1,300 square feet. Nestled in a prime location off the private Tan Pit Lane, it also boasts one of the largest plots in the area, spanning over 1/3 acre.

Externally, the principal gardens are wonderfully private and enjoy sunny southwesterly aspects. The property provides ample parking space, with two driveways, a large attached double garage as well as an even larger detached barn-style garage to the rear. 5 Tan Pit Cottages is a rare opportunity to own a substantial home with incredible potential and adaptability, making it a must-view for discerning buyers.