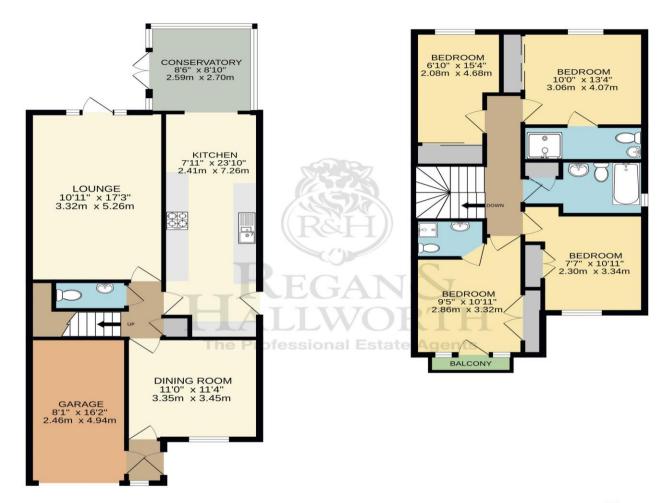

#### TOTAL FLOOR AREA: 1547sq.ft. (143.7 sq.m.) approx.

Whilst every attempt has been made to ensure the accuracy of the floorplan contained here, measurements of doors, windows, rooms and any other items are approximate and no responsibility is taken for any error, omission or mis-statement. This plan is for illustrative purposes only and should be used as such by any prospective purchaser. The services, systems and appliances shown have not been tested and no guarantee as to their operability or efficiency can be given.