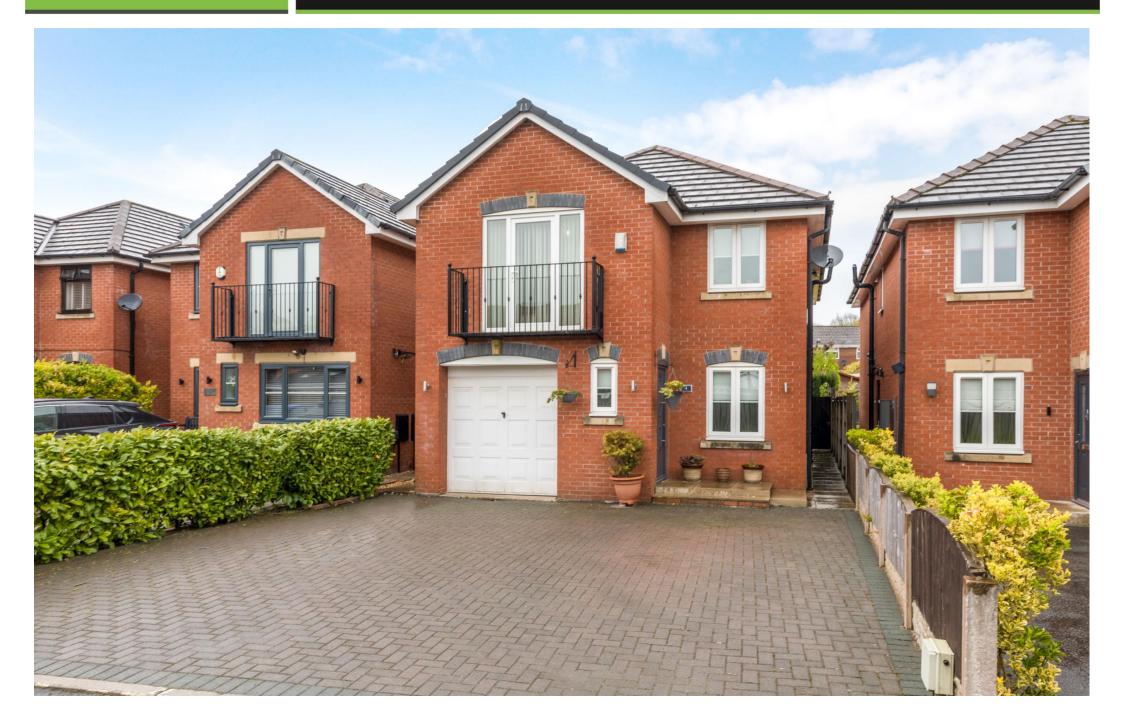

# 4, Blundells Court, Highfield, WN3 6BS

Exceptional four bed detached family home located along a private gated community.

- Exceptional detached family home
- Modern fitted kitchen with appliances
- Family bathroom and two en-suites
- Close to schools and amenities
- Spacious and versatile accommodation
- Four great sized bedrooms
- Large gardens / driveway / garage
- 1546 SQ. FT.

Blundells Court is situated within its own private gated community and is accessed via Foundry Lane in Highfield. This impressive, four bed detached home would be ideal for the growing family with is versatile accommodation and security element creating a pleasant and safe environment. The property is located close to a range of amenities, outstanding schools for all ages, public transport links including train station and is just a short drive to several major motorway networks. In brief the accommodation comprises of entrance hallway, cloak room wc, large formal lounge / sitting room, separate dining room, modern fitted kitchen boasting a range of wall, base and drawer units along with some appliances, access into a conservatory and then access into the integral garage. Up on the first floor there are four great sized bedrooms with two benefitting from en-suite shower rooms and then a modern fitted family bathroom with bath, wc and sink unit. Externally the property has a large block paved driveway providing off road parking for several cars and gives access to an integral single garage. To the rear there is a private and secure garden with patio areas and large faux grassed area ideal for the family. Internal inspection is highly recommended to truly appreciate the deceptive size, its excellent finish and its outstanding location.