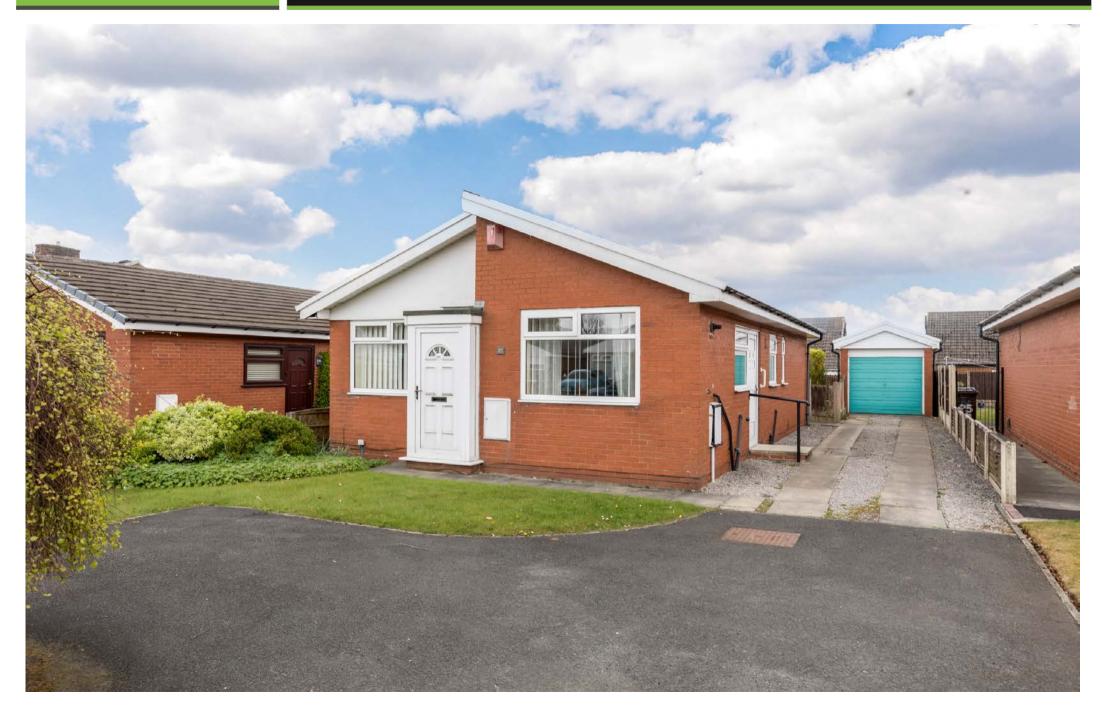

## 27, Scot Lane, Aspull, WN2 1YX

Detached true bungalow offered to the market with no chain delay.

- . Detached true bungalow Ideal for retired clients
- 2 bedrooms / 1 reception room
- Large overall plot •

•

• Available chain free

- Popular main road position .
- Driveway & detached garage
- 822 SQFT

Enjoying a highly prized main road position & a prominent village setting, plus offered to the market with the added incentive of no chain delay - this well appointed detached true bungalow occupies a lovely overall plot, enviably set back from the road and boasts a large detached garage. Internally the property comprises; a hallway, main lounge, a fitted breakfast kitchen, two bedrooms & a principal bathroom & separate wc.

Externally there is a particularly private rear enclosed garden which is mature & enjoys a south-easterly aspect, whilst to the front there is a long driveway offering ample off road parking, which leads through to the large detached garage. Viewings are essential to appreciate the home on offer. Locally, the property is also walking distance from shops, bus routes and Haigh Hall Country Park.