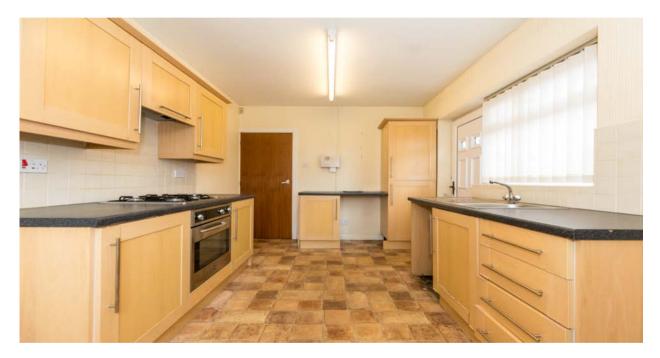

•

• Available chain free

- Popular main road position .
- Driveway & detached garage
- 822 SQFT

Enjoying a highly prized main road position & a prominent village setting, plus offered to the market with the added incentive of no chain delay - this well appointed detached true bungalow occupies a lovely overall plot, enviably set back from the road and boasts a large detached garage. Internally the property comprises; a hallway, main lounge, a fitted breakfast kitchen, two bedrooms & a principal bathroom & separate wc.