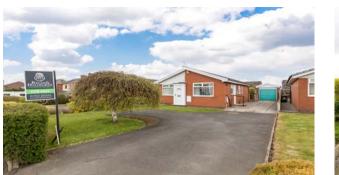

## 27, Scot Lane, Aspull, WN2 1YX

Detached true bungalow offered to the market with no chain delay.

- . Detached true bungalow Ideal for retired clients
- 2 bedrooms / 1 reception room
- Large overall plot •

•

• Available chain free

- Popular main road position .
- Driveway & detached garage
- 822 SQFT

Enjoying a highly prized main road position & a prominent village setting, plus offered to the market with the added incentive of no chain delay - this well appointed detached true bungalow occupies a lovely overall plot, enviably set back from the road and boasts a large detached garage. Internally the property comprises; a hallway, main lounge, a fitted breakfast kitchen, two bedrooms & a principal bathroom & separate wc.

Externally there is a particularly private rear enclosed garden which is mature & enjoys a south-easterly aspect, whilst to the front there is a long driveway offering ample off road parking, which leads through to the large detached garage. Viewings are essential to appreciate the home on offer. Locally, the property is also walking distance from shops, bus routes and Haigh Hall Country Park.