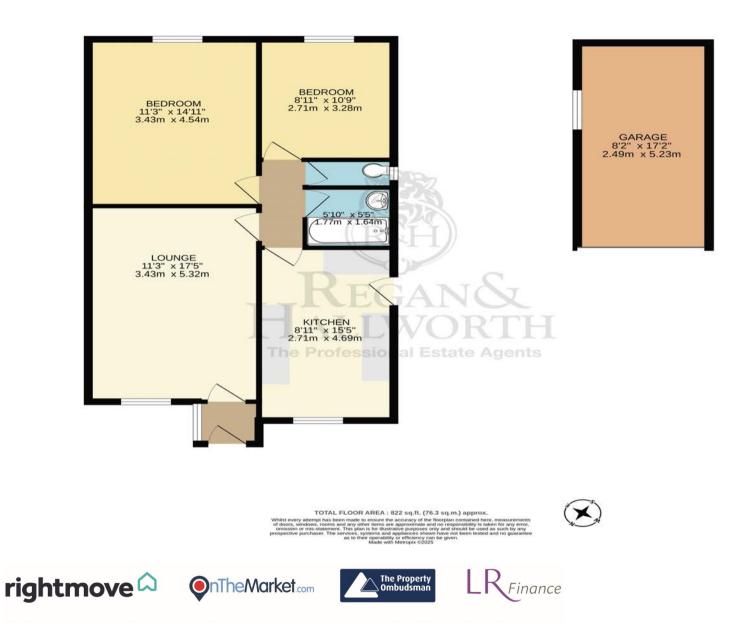

•

• Available chain free

- Popular main road position .
- Driveway & detached garage
- 822 SQFT

Enjoying a highly prized main road position & a prominent village setting, plus offered to the market with the added incentive of no chain delay - this well appointed detached true bungalow occupies a lovely overall plot, enviably set back from the road and boasts a large detached garage. Internally the property comprises; a hallway, main lounge, a fitted breakfast kitchen, two bedrooms & a principal bathroom & separate wc.

Externally there is a particularly private rear enclosed garden which is mature & enjoys a south-easterly aspect, whilst to the front there is a long driveway offering ample off road parking, which leads through to the large detached garage. Viewings are essential to appreciate the home on offer. Locally, the property is also walking distance from shops, bus routes and Haigh Hall Country Park.