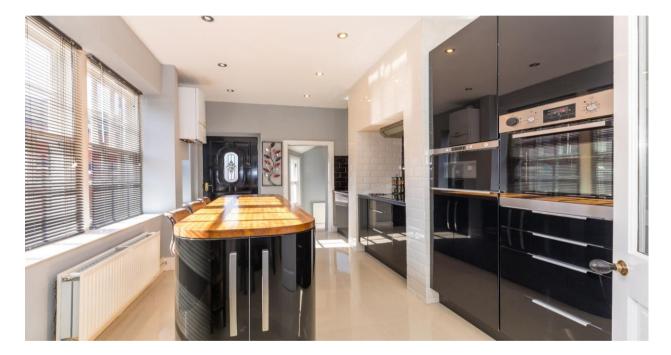

Commanding a prominent corner plot position & providing an astonishing 1826 square feet of stunning, period living space - this elegant Victorian home offers a rare chance to purchase something truly special in one of Swinley's most sought after spots. Set across three floors of genuinely impressive living space, the home has been expertly renovated by the current owners, with great care taken to sympathetically retain & in many cases reinstate the period feel of the home. Large Victorian rooms are complimented effectively by the high coved ceilings, superb feature sash windows and a very family friendly layout. The ground floor in brief comprises; a large & welcoming entrance hallway, a spacious front lounge with feature bay window, a rear dining room, plus a stylish fitted kitchen which is finished with a range of quality integrated appliances, central island unit and smart polished porcelain flooring, behind which is a useful utility room & ground floor wc / cloaks. Upstairs, the home boasts three double bedrooms to the first floor & a modern shower room off the landing, with a luxury master bedroom & sleek ensuite bathroom to the second floor. Externally, the home benefits from lovely courtyard-style low maintenance terrace garden to the rear & a sunny southwesterly aspect plus is finished with quality Indian Stone paving. Early viewings are highly recommended on this superb period property.