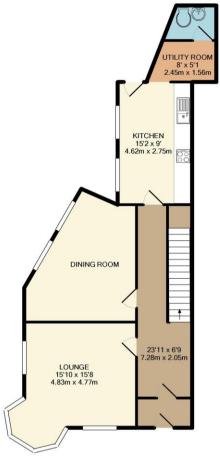

Commanding a prominent corner plot position & providing an astonishing 1826 square feet of stunning, period living space - this elegant Victorian home offers a rare chance to purchase something truly special in one of Swinley's most sought after spots. Set across three floors of genuinely impressive living space, the home has been expertly renovated by the current owners, with great care taken to sympathetically retain & in many cases reinstate the period feel of the home. Large Victorian rooms are complimented effectively by the high coved ceilings, superb feature sash windows and a very family friendly layout. The ground floor in brief comprises; a large & welcoming entrance hallway, a spacious front lounge with feature bay window, a rear dining room, plus a stylish fitted kitchen which is finished with a range of quality integrated appliances, central island unit and smart polished porcelain flooring, behind which is a useful utility room & ground floor wc / cloaks. Upstairs, the home boasts three double bedrooms to the first floor & a modern shower room off the landing, with a luxury master bedroom & sleek ensuite bathroom to the second floor. Externally, the home benefits from lovely courtyard-style low maintenance terrace garden to the rear & a sunny southwesterly aspect plus is finished with quality Indian Stone paving. Early viewings are highly recommended on this superb period property.

2ND FLOOR APPROX. FLOOR AREA 380 SQ.FT.

GROUND FLOOR APPROX. FLOOR AREA 755 SQ.FT.

#### TOTAL APPROX. FLOOR AREA 1826 SQ.FT. (169.6 SQ.M.)

White every attempt has been made to ensure the accuracy of the floor plan contained here, measurements of doors, windows, rooms and any other liems are approximate and not responsiblely in these for any encry, ornission, or mis-statement. This plan is for illustrative purposes only and should be used as such by any prospective purchaser. The services, systems and appliances shown have not been tested and no guarantee as to their operability or efficiency can be given.