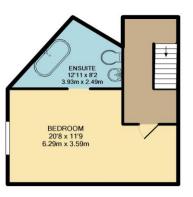

2ND FLOOR APPROX. FLOOR AREA 380 SQ.FT.

GROUND FLOOR APPROX. FLOOR AREA 755 SQ.FT.

#### TOTAL APPROX. FLOOR AREA 1826 SQ.FT. (169.6 SQ.M.)

White every attempt has been made to ensure the accuracy of the floor plan contained here, measurements of doors, windows, rooms and any other liems are approximate and not responsiblely in these for any encry, ornission, or mis-statement. This plan is for illustrative purposes only and should be used as such by any prospective purchaser. The services, systems and appliances shown have not been tested and no guarantee as to their operability or efficiency can be given.