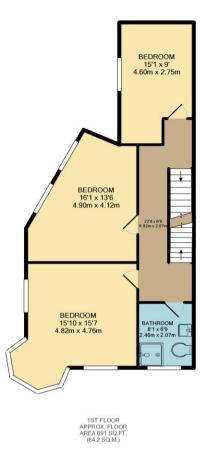

Commanding a prominent corner plot position & providing an astonishing 1826 square feet of stunning, period living space - this elegant Victorian home offers a rare chance to purchase something truly special in one of Swinley's most sought after spots. Set across three floors of genuinely impressive living space, the home has been expertly renovated by the current owners, with great care taken to sympathetically retain & in many cases reinstate the period feel of the home. Large Victorian rooms are complimented effectively by the high coved ceilings, superb feature sash windows and a very family friendly layout. The ground floor in brief comprises; a large & welcoming entrance hallway, a spacious front lounge with feature bay window, a rear dining room, plus a stylish fitted kitchen which is finished with a range of quality integrated appliances, central island unit and smart polished porcelain flooring, behind which is a useful utility room & ground floor wc / cloaks. Upstairs, the home boasts three double bedrooms to the first floor & a modern shower room off the landing, with a luxury master bedroom & sleek ensuite bathroom to the second floor. Externally, the home benefits from lovely courtyard-style low maintenance terrace garden to the rear & a sunny southwesterly aspect plus is finished with quality Indian Stone paving. Early viewings are highly recommended on this superb period property.

#### TOTAL APPROX. FLOOR AREA 1826 SQ.FT. (169.6 SQ.M.)

White every attempt has been made to ensure the accuracy of the floor plan contained here, measurements of doors, windows, rooms and any other liems are approximate and not responsiblely in these for any encry, ornission, or mis-statement. This plan is for illustrative purposes only and should be used as such by any prospective purchaser. The services, systems and appliances shown have not been tested and no guarantee as to their operability or efficiency can be given.