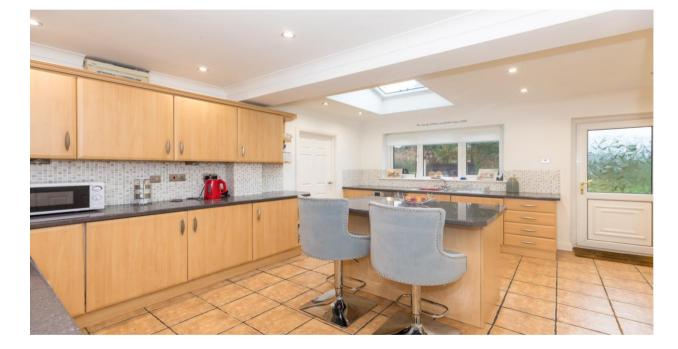

This is a fantastic opportunity to purchase a truly stunning and spacious detached family home situated along a quiet cul-de-sac in Hindley. Holbeach Close has been exceptionally finished throughout and boasts just over 1650 square feet of contemporary accommodation set over two floors. The property is located close to the village centre which has many shops, restaurants and bars along with train station and bus routes. It's also close to a range of schools for all ages and is just a short drive to several major motorway networks. In brief, the accommodation consists of entrance hallway, cloak room wc, large formal lounge / sitting room which has doors at the far end leading into the large conservatory. There is a separate dining area and then a modern fitted kitchen to the rear boasting a range of wall, base and drawer units along with appliances, central island / breakfast bar and doors leading into the conservatory. Off the kitchen is a separate room which is currently being used as a large utility room but could easily be used as a home office or gym. Up on the first floor the centrally located landing area opens to give access to a large master double bedroom with modern fitted en-suite, three more great sized double bedrooms and then a modern fitted family bathroom. Externally the property is sat on a large plot with lawned gardens to the front and side along with large driveway leading to an integral garage. To the rear there is a large, private and secure garden with patio and lawn all surrounded by mature plants. trees and shrubs. Internal inspection is highly recommended to truly appreciate the deceptive size, great finish and amazing location of this excellent family home.