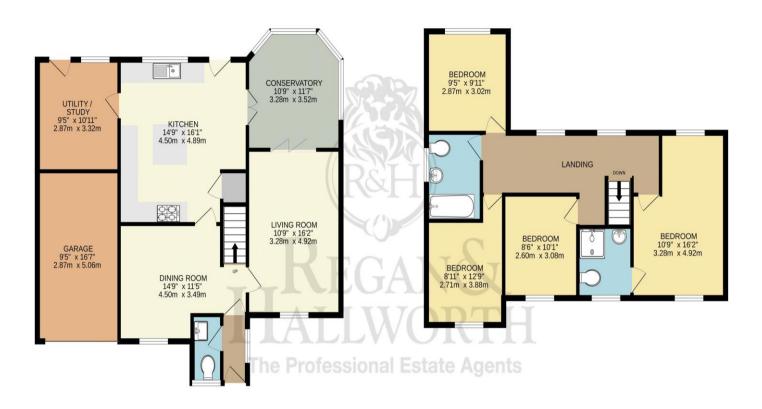

GROUND FLOOR 981 sq.ft. (91.1 sq.m.) approx. 1ST FLOOR 672 sq.ft. (62.4 sq.m.) approx.

Whilst every attempt has been made to ensure the accuracy of the floorplan contained here, measurements of doors, windows, rooms and any other items are approximate and no responsibility is taken for any error, omission or mis-statement. This plan is for illustrative purposes only and should be used as such by any prospective purchaser. The services, systems and appliances shown have not been tested and no guarantee as to their operability or efficiency can be given.