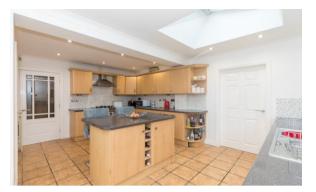

This is a fantastic opportunity to purchase a truly stunning and spacious detached family home situated along a quiet cul-de-sac in Hindley. Holbeach Close has been exceptionally finished throughout and boasts just over 1650 square feet of contemporary accommodation set over two floors. The property is located close to the village centre which has many shops, restaurants and bars along with train station and bus routes. It's also close to a range of schools for all ages and is just a short drive to several major motorway networks. In brief, the accommodation consists of entrance hallway, cloak room wc, large formal lounge / sitting room which has doors at the far end leading into the large conservatory. There is a separate dining area and then a modern fitted kitchen to the rear boasting a range of wall, base and drawer units along with appliances, central island / breakfast bar and doors leading into the conservatory. Off the kitchen is a separate room which is currently being used as a large utility room but could easily be used as a home office or gym. Up on the first floor the centrally located landing area opens to give access to a large master double bedroom with modern fitted en-suite, three more great sized double bedrooms and then a modern fitted family bathroom. Externally the property is sat on a large plot with lawned gardens to the front and side along with large driveway leading to an integral garage. To the rear there is a large, private and secure garden with patio and lawn all surrounded by mature plants. trees and shrubs. Internal inspection is highly recommended to truly appreciate the deceptive size, great finish and amazing location of this excellent family home.