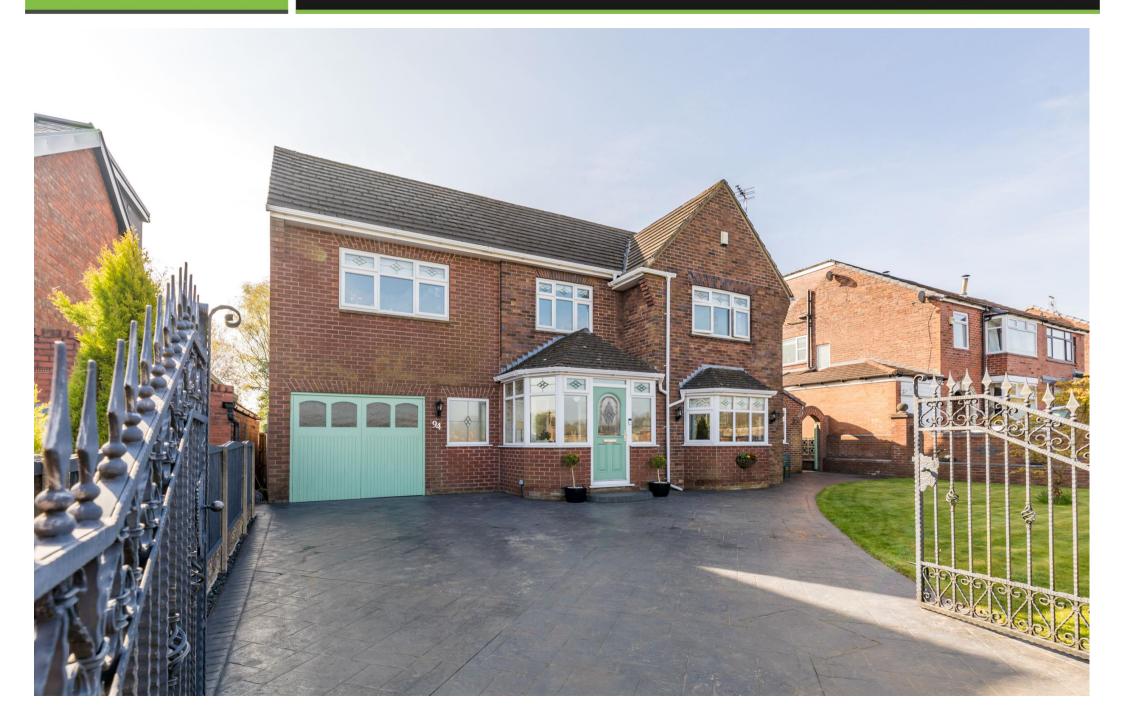

## 94, Pemberton Road, Winstanley, WN3 6DA

Exceptional FIVE bed detached family home with large private gardens and driveway.

- Exceptional detached family home
- Outstanding open plan kitchen / dining room
- Family bathroom and en-suite
- Close to schools and amenities
- Spacious and versatile accommodation
- Five excellent sized bedrooms
- Large gardens / driveway / garage
- 2075 SO, FT.

This is an exciting and truly rare opportunity to purchase a stunning detached family home which is situated along the ever-popular Pemberton Road. This immaculately presented property offers outstanding fixtures and fittings along with spacious, modern and versatile accommodation set over two floors. Pemberton Road is situated close to a range of local amenities, outstanding schools for all ages, public transport links, several major motorway networks and some excellent country walks from the doorstep. In brief the accommodation which spans just over 2000 square feet briefly comprises entrance porch opening through to the spacious entrance hallway, formal lounge / sitting room located tom the front with bay window and then a second reception / family room with study to the rear overlooking the gardens. Centrally located is the stunning open plan kitchen / dining / morning room with the impressive, fitted kitchen offering a range of wall, base and drawer units along with appliances and access into a large conservatory with double doors leading out onto the landscaped gardens. To the side of the property is a utility room, cloak room wc and access into the integral garage. Up on the first floor there are four great sized double bedrooms with one benefiting from a modern en-suite shower room, a fifth large single bedroom and then a modern family bathroom compromising wc, sink unit, bath and separate shower unit. Externally to the front Pemberton Road has a walled and gated lawned garden with large driveway providing off road parking for several cars. To the rear there is a private and secure garden which is not overlooked and has been tastefully landscaped with lawned areas, flagged patio and raised patio and a range of well stocked borders. Internal inspection is highly recommended to truly appreciate this property's size, outstanding finish and truly superb location.