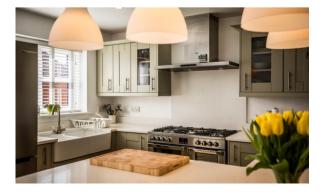

- 3 bedrooms / 1 reception room
- Luxury fitted kitchen diner
- 2 x new bathrooms
- 791 SQFT

Brimming with eye-catching kerb appeal & enviably tucked away down a secluded and guiet little cul-de-sac that comprises just a handful of houses - this stunning, immaculately presented semi-detached home should appeal to a wide range of buyers, from young families moving up the ladder, to any retired clients seeking a stunning, turn-key home they can simply move straight into. The property itself is arranged across two floors & has benefited from a full scheme of exacting renovation & enhancements over recent years, resulting in an impeccably presented property that must be viewed to be fully appreciated. Bought by the current owners around 3 years ago and altered considerably; the home was rewired & replastered, all the windows were replaced, as were the external and internal doors & a new heating system, including cast iron style radiators installed. The home was cleverly opened up from its original design too, creating a stylish open plan living space that should prove popular with modern tastes. The ground floor in brief comprises: a lovely front lounge with solid oak herringbone floor & the sleek fitted kitchen diner which has French Doors that open out onto the garden. The kitchen itself is finished with a range of integrated appliances, luxury quartz worktops and a breakfast bar. Upstairs, there are three elegantly presented bedrooms, all with new carpets & an en-suite to the master, plus the beautiful principal bathroom. Externally, the home rests on a notably spacious plot that could easily take an extension without compromising on space. The gardens are private, plus there is a patio area for sitting out. To the front is off road parking via the driveway. Locally, the home rests close to Hindley Town Centre & its numerous amenities, plus the train station & various excellent schools. Early viewings are highly recommended on this superb semi-detached home.