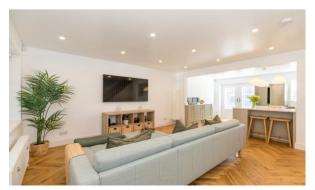

- 3 bedrooms / 1 reception room
- Luxury fitted kitchen diner
- 2 x new bathrooms
- 791 SQFT

Brimming with eye-catching kerb appeal & enviably tucked away down a secluded and guiet little cul-de-sac that comprises just a handful of houses - this stunning, immaculately presented semi-detached home should appeal to a wide range of buyers, from young families moving up the ladder, to any retired clients seeking a stunning, turn-key home they can simply move straight into. The property itself is arranged across two floors & has benefited from a full scheme of exacting renovation & enhancements over recent years, resulting in an impeccably presented property that must be viewed to be fully appreciated. Bought by the current owners around 3 years ago and altered considerably; the home was rewired & replastered, all the windows were replaced, as were the external and internal doors & a new heating system, including cast iron style radiators installed. The home was cleverly opened up from its original design too, creating a stylish open plan living space that should prove popular with modern tastes. The ground floor in brief comprises: a lovely front lounge with solid oak herringbone floor & the sleek fitted kitchen diner which has French Doors that open out onto the garden. The kitchen itself is finished with a range of integrated appliances, luxury quartz worktops and a breakfast bar. Upstairs, there are three elegantly presented bedrooms, all with new carpets & an en-suite to the master, plus the beautiful principal bathroom. Externally, the home rests on a notably spacious plot that could easily take an extension without compromising on space. The gardens are private, plus there is a patio area for sitting out. To the front is off road parking via the driveway. Locally, the home rests close to Hindley Town Centre & its numerous amenities, plus the train station & various excellent schools. Early viewings are highly recommended on this superb semi-detached home.