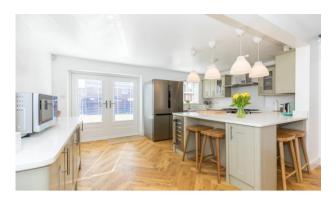

- 3 bedrooms / 1 reception room
- Luxury fitted kitchen diner
- 2 x new bathrooms
- 791 SQFT

Brimming with eye-catching kerb appeal & enviably tucked away down a secluded and guiet little cul-de-sac that comprises just a handful of houses - this stunning, immaculately presented semi-detached home should appeal to a wide range of buyers, from young families moving up the ladder, to any retired clients seeking a stunning, turn-key home they can simply move straight into. The property itself is arranged across two floors & has benefited from a full scheme of exacting renovation & enhancements over recent years, resulting in an impeccably presented property that must be viewed to be fully appreciated. Bought by the current owners around 3 years ago and altered considerably; the home was rewired & replastered, all the windows were replaced, as were the external and internal doors & a new heating system, including cast iron style radiators installed. The home was cleverly opened up from its original design too, creating a stylish open plan living space that should prove popular with modern tastes. The ground floor in brief comprises: a lovely front lounge with solid oak herringbone floor & the sleek fitted kitchen diner which has French Doors that open out onto the garden. The kitchen itself is finished with a range of integrated appliances, luxury quartz worktops and a breakfast bar. Upstairs, there are three elegantly presented bedrooms, all with new carpets & an en-suite to the master, plus the beautiful principal bathroom. Externally, the home rests on a notably spacious plot that could easily take an extension without compromising on space. The gardens are private, plus there is a patio area for sitting out. To the front is off road parking via the driveway. Locally, the home rests close to Hindley Town Centre & its numerous amenities, plus the train station & various excellent schools. Early viewings are highly recommended on this superb semi-detached home.