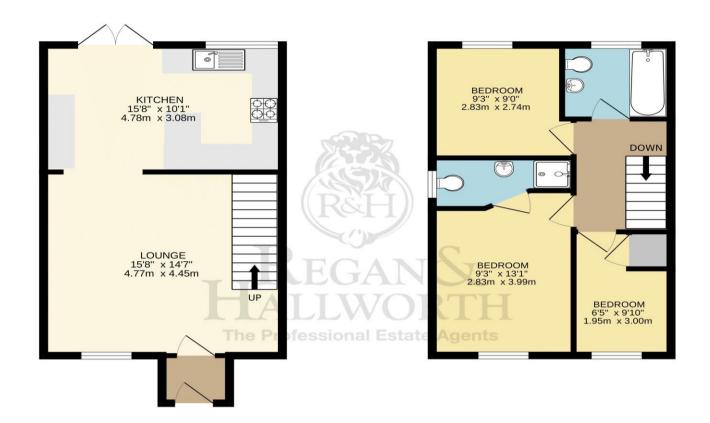

GROUND FLOOR 404 sq.ft. (37.5 sq.m.) approx. 1ST FLOOR 387 sq.ft. (35.9 sq.m.) approx.

Whilst every attempt has been made to ensure the accuracy of the floorplan contained here, measurements of doors, windows, rooms and any other tems are approximate and no responsibility is taken for any error, omission or mis-statement. This plan is for illustrative purposes only and should be used as such by any prospective purchaser. The services, systems and appliances shown have not been tested and no guarantee as to their operability or efficiency can be given.

Made with Metropix 2025

We do our best to ensure that our sales particulars are accurate and are not misleading. We also ask our clients to check their own sales particulars and verify the information contained in them is correct. However, fixtures and fittings and appliances have not been tested and therefore no guarantee can be given that they are in working order. All measurements and land sizes are quoted approximately. **Tenure** - Regan & hallworth have not had sight of the title documents and therefore the buyer is advised to obtain verification from their solicitors or surveyor. **Council Tax** - You are advised to contact the local authority for details. **Wigan:** 01942 244991 | **West Lancashire:** 01695 585258 | **Chorley:** 01257 515151. If there is any point of particular interest to you please contact us and we will be pleased to check the information.