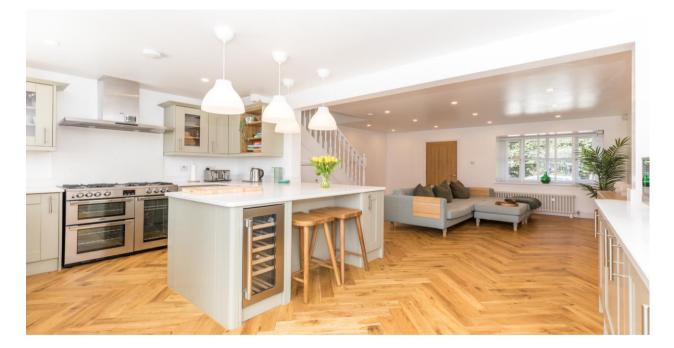

- 3 bedrooms / 1 reception room
- Luxury fitted kitchen diner
- 2 x new bathrooms
- 791 SQFT

Brimming with eye-catching kerb appeal & enviably tucked away down a secluded and guiet little cul-de-sac that comprises just a handful of houses - this stunning, immaculately presented semi-detached home should appeal to a wide range of buyers, from young families moving up the ladder, to any retired clients seeking a stunning, turn-key home they can simply move straight into. The property itself is arranged across two floors & has benefited from a full scheme of exacting renovation & enhancements over recent years, resulting in an impeccably presented property that must be viewed to be fully appreciated. Bought by the current owners around 3 years ago and altered considerably; the home was rewired & replastered, all the windows were replaced, as were the external and internal doors & a new heating system, including cast iron style radiators installed. The home was cleverly opened up from its original design too, creating a stylish open plan living space that should prove popular with modern tastes. The ground floor in brief comprises: a lovely front lounge with solid oak herringbone floor & the sleek fitted kitchen diner which has French Doors that open out onto the garden. The kitchen itself is finished with a range of integrated appliances, luxury quartz worktops and a breakfast bar. Upstairs, there are three elegantly presented bedrooms, all with new carpets & an en-suite to the master, plus the beautiful principal bathroom. Externally, the home rests on a notably spacious plot that could easily take an extension without compromising on space. The gardens are private, plus there is a patio area for sitting out. To the front is off road parking via the driveway. Locally, the home rests close to Hindley Town Centre & its numerous amenities, plus the train station & various excellent schools. Early viewings are highly recommended on this superb semi-detached home.