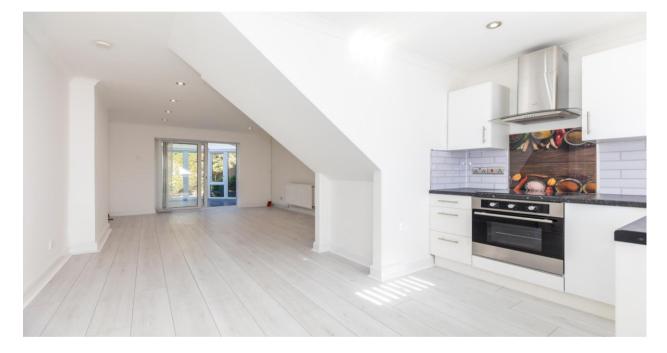

- Quiet corner of cul-de-sac
- Conservatory
- Freshly decorated & new flooring
- 631 SQ.FT. / Freehold

This newly modernised two bedroom semi-detached house has been completely updated with all new fixtures and fittings inside including a brand new fitted kitchen & bathroom, freshly decorated rooms and new high quality flooring throughout meaning it is ideal for buyers looking for a home they can move straight into and simply unpack. Tucked away in a quiet cul-de-sac this twobedroom semi-detached house sits on a spacious corner plot amidst a neighbourhood experiencing extensive redevelopment and investment and would be ideal for a wide range of buyers including first time buyers, down-sizers and savvy investors. Considering the substantial investment and redevelopment currently underway in the vicinity, there is a strong possibility for a considerable appreciation in the property's fundamental value. Viewing is highly recommended and will reveal a stylish open plan design downstairs comprising a front kitchen fitted with a range of modern kitchen units incorporating new fitted cooker, hob and extractor hood over, a good sized rear lounge that leads into a uPVC conservatory which provides another family room or dining area overlooking the rear garden. Upstairs there are two bedrooms and a three piece bathroom. Outside the property enjoys being tucked away in the corner of a private cul-desac position with ample off road parking and a spacious fully enclosed rear garden which benefits from a newly installed decked patio, new fencing and a spacious garden shed. An economical, low maintenance home it enjoys a good energy efficiency rating. Other benefits include double glazing and gas central heating.