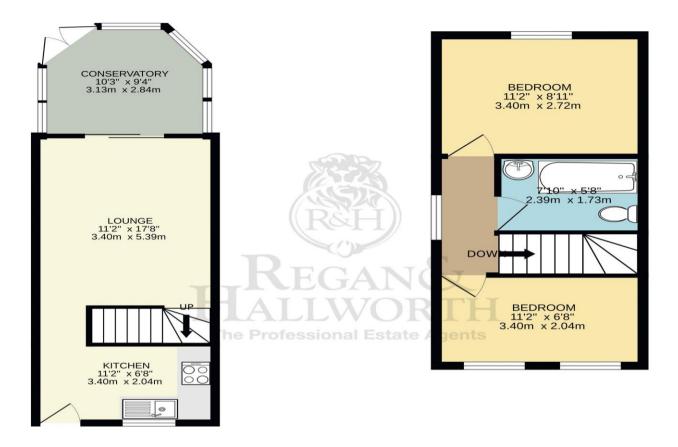

GROUND FLOOR 358 sq.ft. (33.3 sq.m.) approx. 1ST FLOOR 272 sq.ft. (25.3 sq.m.) approx.

Whilst every attempt has been made to ensure the accuracy of the floorplan contained here, measurements of doors, windows, rooms and any other items are approximate and no responsibility is taken for any error, prospective purchaser. The services, systems and appliances shown have not been tested and no guarantee as to their operability or efficiency can be given. Made with Metropix Costs