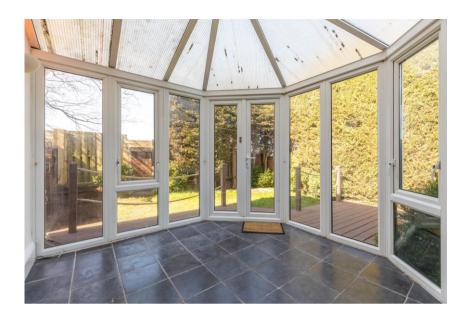

- Quiet corner of cul-de-sac
- Conservatory
- Freshly decorated & new flooring
- 631 SQ.FT. / Freehold

This newly modernised two bedroom semi-detached house has been completely updated with all new fixtures and fittings inside including a brand new fitted kitchen & bathroom, freshly decorated rooms and new high quality flooring throughout meaning it is ideal for buyers looking for a home they can move straight into and simply unpack. Tucked away in a quiet cul-de-sac this twobedroom semi-detached house sits on a spacious corner plot amidst a neighbourhood experiencing extensive redevelopment and investment and would be ideal for a wide range of buyers including first time buyers, down-sizers and savvy investors. Considering the substantial investment and redevelopment currently underway in the vicinity, there is a strong possibility for a considerable appreciation in the property's fundamental value. Viewing is highly recommended and will reveal a stylish open plan design downstairs comprising a front kitchen fitted with a range of modern kitchen units incorporating new fitted cooker, hob and extractor hood over, a good sized rear lounge that leads into a uPVC conservatory which provides another family room or dining area overlooking the rear garden. Upstairs there are two bedrooms and a three piece bathroom. Outside the property enjoys being tucked away in the corner of a private cul-desac position with ample off road parking and a spacious fully enclosed rear garden which benefits from a newly installed decked patio, new fencing and a spacious garden shed. An economical, low maintenance home it enjoys a good energy efficiency rating. Other benefits include double glazing and gas central heating.