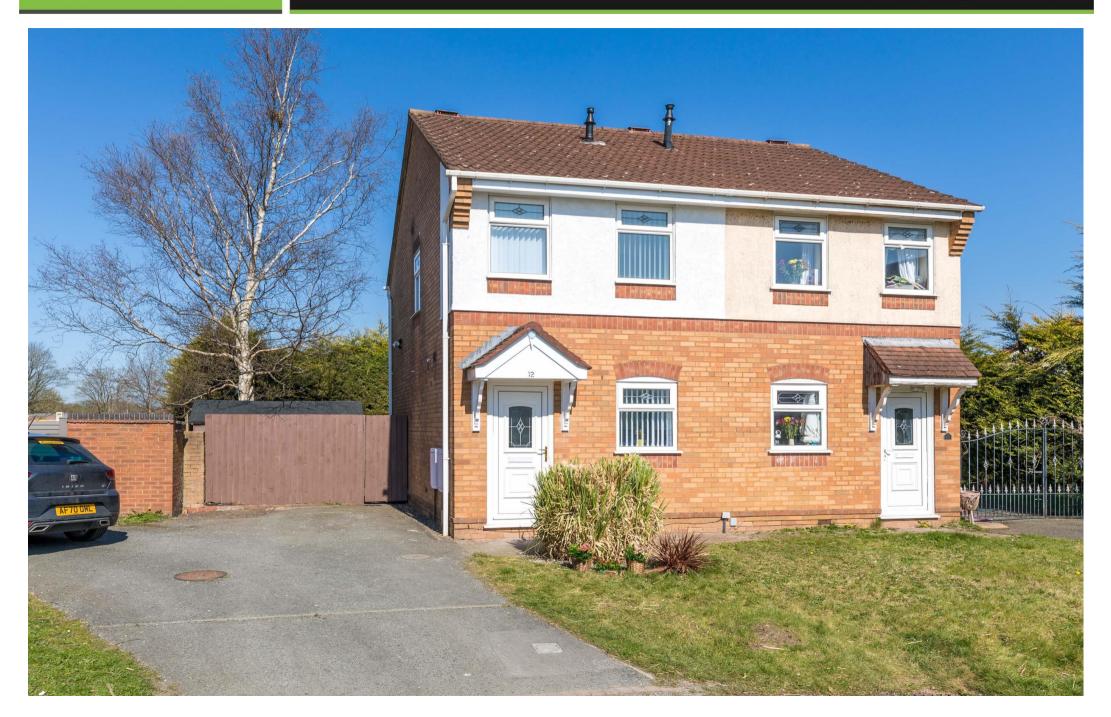

## 12, Bronte Close, Worsley Mesnes, WN3 5TG

A newly refurbished two bed semi-detached house in corner of private cul-de-sac.

- Lovely 2 bed semi-detached house
- Fully modernised & no chain
- New fitted kitchen & bathroom
- Private gardens & ample parking

- Quiet corner of cul-de-sac
- Conservatory
- Freshly decorated & new flooring
- 631 SQ.FT. / Freehold

This newly modernised two bedroom semi-detached house has been completely updated with all new fixtures and fittings inside including a brand new fitted kitchen & bathroom, freshly decorated rooms and new high quality flooring throughout meaning it is ideal for buyers looking for a home they can move straight into and simply unpack. Tucked away in a quiet cul-de-sac this twobedroom semi-detached house sits on a spacious corner plot amidst a neighbourhood experiencing extensive redevelopment and investment and would be ideal for a wide range of buyers including first time buyers, down-sizers and savvy investors. Considering the substantial investment and redevelopment currently underway in the vicinity, there is a strong possibility for a considerable appreciation in the property's fundamental value. Viewing is highly recommended and will reveal a stylish open plan design downstairs comprising a front kitchen fitted with a range of modern kitchen units incorporating new fitted cooker, hob and extractor hood over, a good sized rear lounge that leads into a uPVC conservatory which provides another family room or dining area overlooking the rear garden. Upstairs there are two bedrooms and a three piece bathroom. Outside the property enjoys being tucked away in the corner of a private cul-desac position with ample off road parking and a spacious fully enclosed rear garden which benefits from a newly installed decked patio, new fencing and a spacious garden shed. An economical, low maintenance home it enjoys a good energy efficiency rating. Other benefits include double glazing and gas central heating.