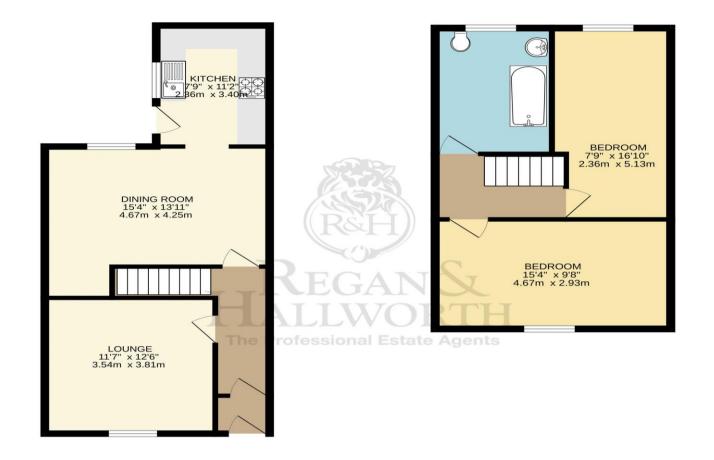

- 2 bedrooms / 2 reception rooms
- Brimming with potential
- Excellent value for money
- 896 SQFT

Located on a popular & quiet road in the sought after area of Orrell & offered to the market with the added incentive of no chain delay - this spacious & extended mid terrace property offers a generous 896 square feet of living space and must be viewed to be fully appreciated. Brimming with potential, the property would be the perfect purchase for any first time buyers looking for something to make their own or any investors seeking an addition to their portfolio. The property also offers easy access to the centre of Orrell itself & its range of amenities, shops, bars and cafes, plus train station & M6 / M58 motorway links. Internally the home is set across two floors and in brief comprises; a front lounge, a rear sitting room which leads into a fitted kitchen extension. Upstairs, there are two generously sized double bedrooms plus a bathroom. Externally there are terrace-style gardens to the front and rear, with the rear enjoying a pleasant tree-lined aspect. Viewings are highly recommended on this excellent terrace property. No chain delay.

Whilst every attempt has been made to ensure the accuracy of the floorplan contained here, measurements of doors, windows, rooms and any other terms are approximate and no responsibility is taken for any error, omission or mis-statement. This plan is for flittestative purposes only and should be used as such by any prospective purchaser. The series, and the series of the series