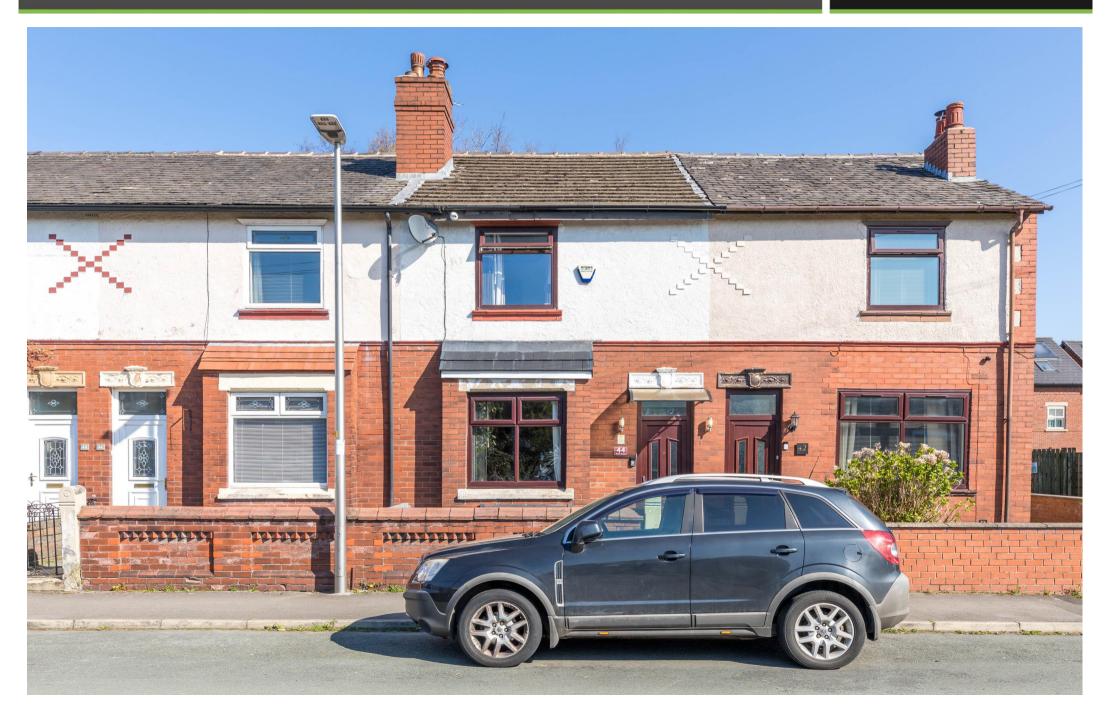

## 44, Park Road, Orrell, WN58HX

Spacious mid terrace home offering almost 900 SQFT & available with no chain delay.

- Spacious mid terrace home
- Extended to the rear
- Ideal starter home / investment
- Available chain free

- 2 bedrooms / 2 reception rooms
- Brimming with potential
- Excellent value for money
- 896 SQFT

Located on a popular & quiet road in the sought after area of Orrell & offered to the market with the added incentive of no chain delay - this spacious & extended mid terrace property offers a generous 896 square feet of living space and must be viewed to be fully appreciated. Brimming with potential, the property would be the perfect purchase for any first time buyers looking for something to make their own or any investors seeking an addition to their portfolio. The property also offers easy access to the centre of Orrell itself & its range of amenities, shops, bars and cafes, plus train station & M6 / M58 motorway links. Internally the home is set across two floors and in brief comprises; a front lounge, a rear sitting room which leads into a fitted kitchen extension. Upstairs, there are two generously sized double bedrooms plus a bathroom. Externally there are terrace-style gardens to the front and rear, with the rear enjoying a pleasant tree-lined aspect. Viewings are highly recommended on this excellent terrace property. No chain delay.