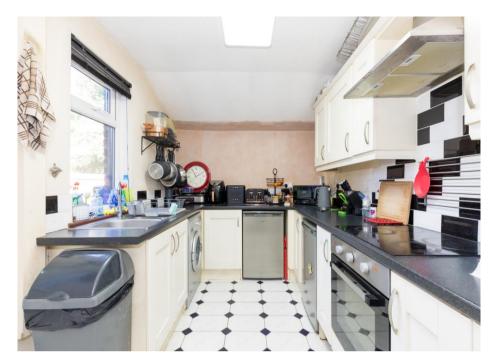

- 2 bedrooms / 2 reception rooms
- Brimming with potential
- Excellent value for money
- 896 SQFT

Located on a popular & quiet road in the sought after area of Orrell & offered to the market with the added incentive of no chain delay - this spacious & extended mid terrace property offers a generous 896 square feet of living space and must be viewed to be fully appreciated. Brimming with potential, the property would be the perfect purchase for any first time buyers looking for something to make their own or any investors seeking an addition to their portfolio. The property also offers easy access to the centre of Orrell itself & its range of amenities, shops, bars and cafes, plus train station & M6 / M58 motorway links. Internally the home is set across two floors and in brief comprises; a front lounge, a rear sitting room which leads into a fitted kitchen extension. Upstairs, there are two generously sized double bedrooms plus a bathroom. Externally there are terrace-style gardens to the front and rear, with the rear enjoying a pleasant tree-lined aspect. Viewings are highly recommended on this excellent terrace property. No chain delay.