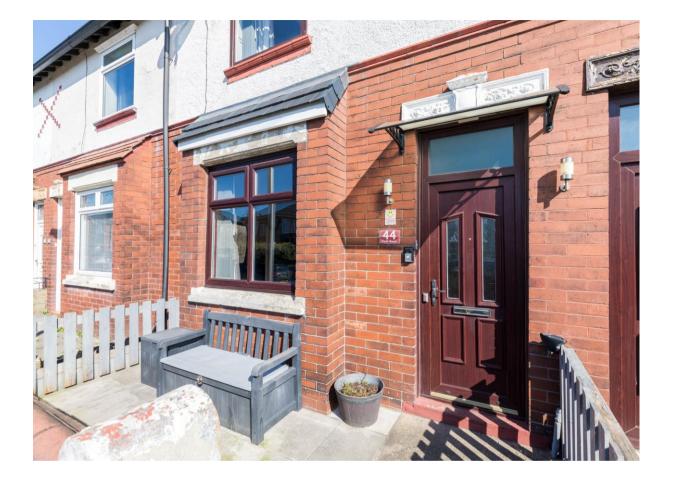

- 2 bedrooms / 2 reception rooms
- Brimming with potential
- Excellent value for money
- 896 SQFT

Located on a popular & quiet road in the sought after area of Orrell & offered to the market with the added incentive of no chain delay - this spacious & extended mid terrace property offers a generous 896 square feet of living space and must be viewed to be fully appreciated. Brimming with potential, the property would be the perfect purchase for any first time buyers looking for something to make their own or any investors seeking an addition to their portfolio. The property also offers easy access to the centre of Orrell itself & its range of amenities, shops, bars and cafes, plus train station & M6 / M58 motorway links. Internally the home is set across two floors and in brief comprises; a front lounge, a rear sitting room which leads into a fitted kitchen extension. Upstairs, there are two generously sized double bedrooms plus a bathroom. Externally there are terrace-style gardens to the front and rear, with the rear enjoying a pleasant tree-lined aspect. Viewings are highly recommended on this excellent terrace property. No chain delay.