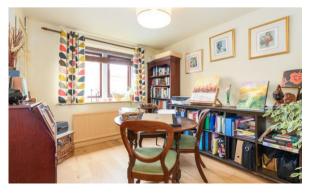

Enviably tucked away in a secluded, little-known setting just off Upholland Road in Orrell & enjoying unrivalled open views across open farmland to the rear - this stunning & very deceptive family home totals a generous 1606 square feet of beautifully presented living space & internal inspection is essential. New Fold itself forms part of an old farm development, with Number 8 being the barn conversion & was rebuilt around 45 years ago. The home is set across three floors & in brief comprises; a main entrance hallway with wc / cloaks, a front dining room / home office plus a beautiful rear kitchen diner which is finished with solid beech worktops & has access out onto the rear garden. To the first floor the home provides a notably flexible layout & offers two bedrooms, a modern family bathroom suite plus a lovely lounge (this could also double up as a fifth bedroom should clients wish). There are a further two bedrooms to the top floor with the master bedroom benefitting from its own en-suite.