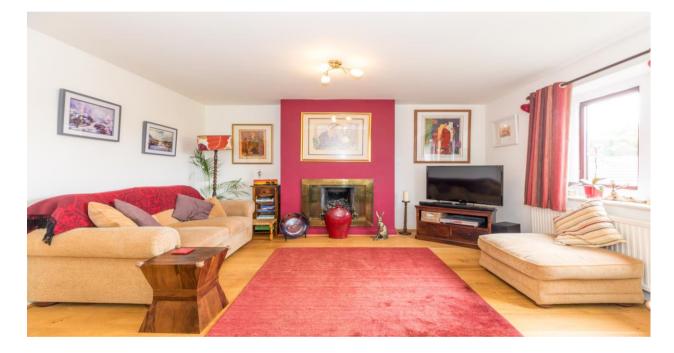

Enviably tucked away in a secluded, little-known setting just off Upholland Road in Orrell & enjoying unrivalled open views across open farmland to the rear - this stunning & very deceptive family home totals a generous 1606 square feet of beautifully presented living space & internal inspection is essential. New Fold itself forms part of an old farm development, with Number 8 being the barn conversion & was rebuilt around 45 years ago. The home is set across three floors & in brief comprises; a main entrance hallway with wc / cloaks, a front dining room / home office plus a beautiful rear kitchen diner which is finished with solid beech worktops & has access out onto the rear garden. To the first floor the home provides a notably flexible layout & offers two bedrooms, a modern family bathroom suite plus a lovely lounge (this could also double up as a fifth bedroom should clients wish). There are a further two bedrooms to the top floor with the master bedroom benefitting from its own en-suite.