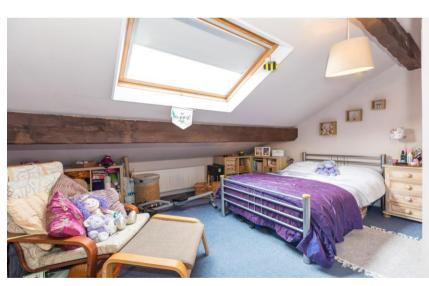

Enviably tucked away in a secluded, little-known setting just off Upholland Road in Orrell & enjoying unrivalled open views across open farmland to the rear - this stunning & very deceptive family home totals a generous 1606 square feet of beautifully presented living space & internal inspection is essential. New Fold itself forms part of an old farm development, with Number 8 being the barn conversion & was rebuilt around 45 years ago. The home is set across three floors & in brief comprises; a main entrance hallway with wc / cloaks, a front dining room / home office plus a beautiful rear kitchen diner which is finished with solid beech worktops & has access out onto the rear garden. To the first floor the home provides a notably flexible layout & offers two bedrooms, a modern family bathroom suite plus a lovely lounge (this could also double up as a fifth bedroom should clients wish). There are a further two bedrooms to the top floor with the master bedroom benefitting from its own en-suite.