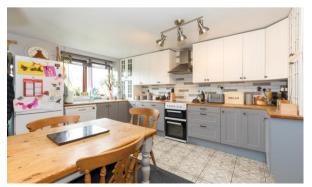

Enviably tucked away in a secluded, little-known setting just off Upholland Road in Orrell & enjoying unrivalled open views across open farmland to the rear - this stunning & very deceptive family home totals a generous 1606 square feet of beautifully presented living space & internal inspection is essential. New Fold itself forms part of an old farm development, with Number 8 being the barn conversion & was rebuilt around 45 years ago. The home is set across three floors & in brief comprises; a main entrance hallway with wc / cloaks, a front dining room / home office plus a beautiful rear kitchen diner which is finished with solid beech worktops & has access out onto the rear garden. To the first floor the home provides a notably flexible layout & offers two bedrooms, a modern family bathroom suite plus a lovely lounge (this could also double up as a fifth bedroom should clients wish). There are a further two bedrooms to the top floor with the master bedroom benefitting from its own en-suite.