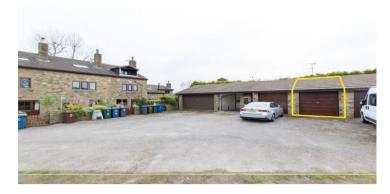

Externally the home boasts a pretty, cottage-style rear garden with lovely cobbled stone wall & wonderful far reaching views across open countryside. There is a separate garage at the rear too for secure, off road parking / storage, whilst to the front is a spacious cobbled courtyard with a driveway. Locally, whilst the home enjoys a lovely semi-rural setting, the home is also conveniently positioned close to the area's acclaimed schools, numerous shops, amenities & transport links. Early viewings are highly recommended.