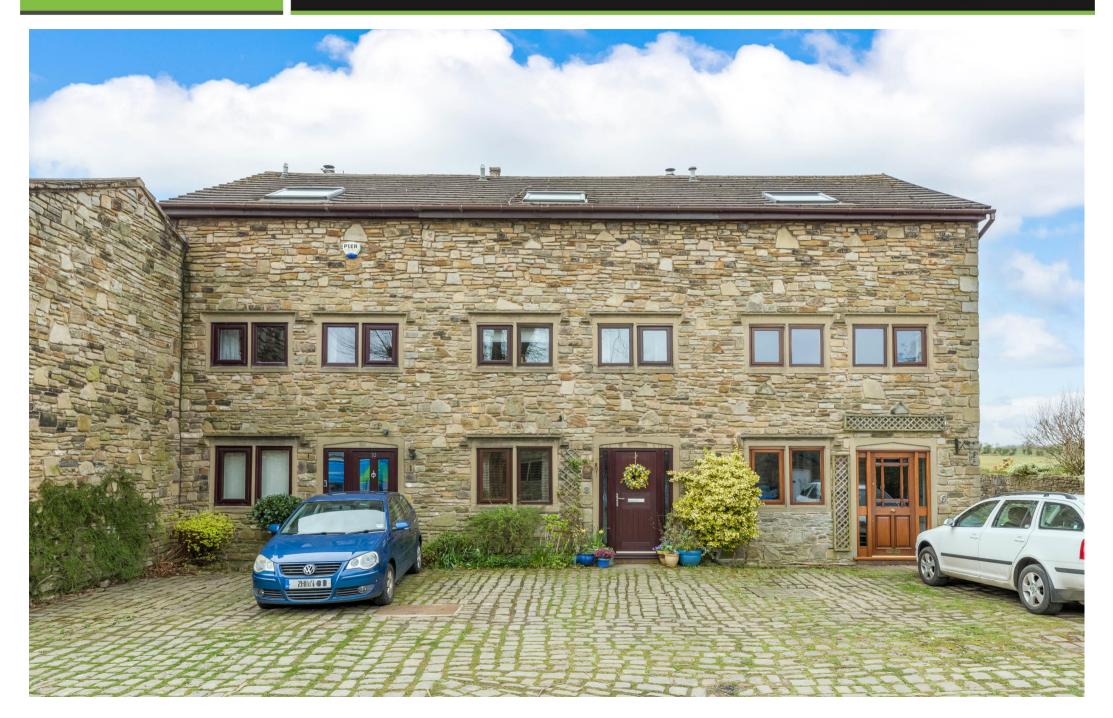

## 8, New Fold, Orrell, WN5 7AW

Superb stone barn conversion with wonderful open views and in excess of 1600 SQFT.

- Substantial barn conversion
- Beautifully presented throughout
- Astonishing amount of floorspace
- Sunny westerly rear aspect
- 4 bedrooms set across 3 floors
- Secluded courtyard setting
- Wonderful open views to the rear
- 1606 SOFT

Enviably tucked away in a secluded, little-known setting just off Upholland Road in Orrell & enjoying unrivalled open views across open farmland to the rear - this stunning & very deceptive family home totals a generous 1606 square feet of beautifully presented living space & internal inspection is essential. New Fold itself forms part of an old farm development, with Number 8 being the barn conversion & was rebuilt around 45 years ago. The home is set across three floors & in brief comprises; a main entrance hallway with wc / cloaks, a front dining room / home office plus a beautiful rear kitchen diner which is finished with solid beech worktops & has access out onto the rear garden. To the first floor the home provides a notably flexible layout & offers two bedrooms, a modern family bathroom suite plus a lovely lounge (this could also double up as a fifth bedroom should clients wish). There are a further two bedrooms to the top floor with the master bedroom benefitting from its own en-suite.

Externally the home boasts a pretty, cottage-style rear garden with lovely cobbled stone wall & wonderful far reaching views across open countryside. There is a separate garage at the rear too for secure, off road parking / storage, whilst to the front is a spacious cobbled courtyard with a driveway. Locally, whilst the home enjoys a lovely semi-rural setting, the home is also conveniently positioned close to the area's acclaimed schools, numerous shops, amenities & transport links. Early viewings are highly recommended.