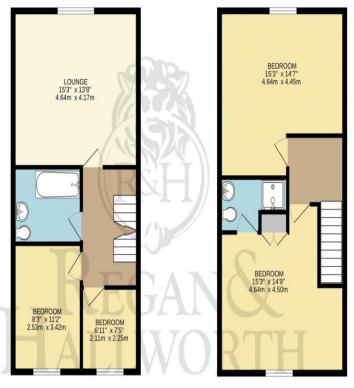

Enviably tucked away in a secluded, little-known setting just off Upholland Road in Orrell & enjoying unrivalled open views across open farmland to the rear - this stunning & very deceptive family home totals a generous 1606 square feet of beautifully presented living space & internal inspection is essential. New Fold itself forms part of an old farm development, with Number 8 being the barn conversion & was rebuilt around 45 years ago. The home is set across three floors & in brief comprises; a main entrance hallway with wc / cloaks, a front dining room / home office plus a beautiful rear kitchen diner which is finished with solid beech worktops & has access out onto the rear garden. To the first floor the home provides a notably flexible layout & offers two bedrooms, a modern family bathroom suite plus a lovely lounge (this could also double up as a fifth bedroom should clients wish). There are a further two bedrooms to the top floor with the master bedroom benefitting from its own en-suite.

# The Professional Estate Agents

TOTAL FLOOR AREA: 1606 sq.ft. (149.2 sq.m.) approx.

Whilst every attempt has been made to ensure the accuracy of the floorplan contained here, measurements of doors, windows, rooms and any other items are approximate and no responsibility is taken for any error, omission or mis-statement. This plan is for illustrative purposes only and should be used as such by any prospective purchaser. The services, systems and appliances shown have not been tested and no guarantee as to their operability or efficiency can be given.