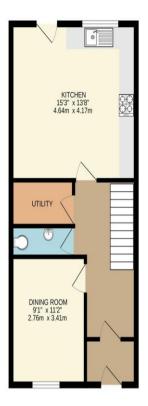

Enviably tucked away in a secluded, little-known setting just off Upholland Road in Orrell & enjoying unrivalled open views across open farmland to the rear - this stunning & very deceptive family home totals a generous 1606 square feet of beautifully presented living space & internal inspection is essential. New Fold itself forms part of an old farm development, with Number 8 being the barn conversion & was rebuilt around 45 years ago. The home is set across three floors & in brief comprises; a main entrance hallway with wc / cloaks, a front dining room / home office plus a beautiful rear kitchen diner which is finished with solid beech worktops & has access out onto the rear garden. To the first floor the home provides a notably flexible layout & offers two bedrooms, a modern family bathroom suite plus a lovely lounge (this could also double up as a fifth bedroom should clients wish). There are a further two bedrooms to the top floor with the master bedroom benefitting from its own en-suite.

# The Professional Estate Agents

TOTAL FLOOR AREA: 1606 sq.ft. (149.2 sq.m.) approx.

Whilst every attempt has been made to ensure the accuracy of the floorplan contained here, measurements of doors, windows, rooms and any other items are approximate and no responsibility is taken for any error, omission or mis-statement. This plan is for illustrative purposes only and should be used as such by any prospective purchaser. The services, systems and appliances shown have not been tested and no guarantee as to their operability or efficiency can be given.