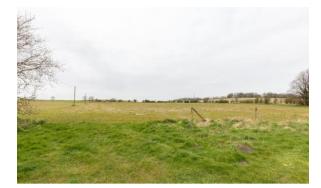

Enviably tucked away in a secluded, little-known setting just off Upholland Road in Orrell & enjoying unrivalled open views across open farmland to the rear - this stunning & very deceptive family home totals a generous 1606 square feet of beautifully presented living space & internal inspection is essential. New Fold itself forms part of an old farm development, with Number 8 being the barn conversion & was rebuilt around 45 years ago. The home is set across three floors & in brief comprises; a main entrance hallway with wc / cloaks, a front dining room / home office plus a beautiful rear kitchen diner which is finished with solid beech worktops & has access out onto the rear garden. To the first floor the home provides a notably flexible layout & offers two bedrooms, a modern family bathroom suite plus a lovely lounge (this could also double up as a fifth bedroom should clients wish). There are a further two bedrooms to the top floor with the master bedroom benefitting from its own en-suite.

Externally the home boasts a pretty, cottage-style rear garden with lovely cobbled stone wall & wonderful far reaching views across open countryside. There is a separate garage at the rear too for secure, off road parking / storage, whilst to the front is a spacious cobbled courtyard with a driveway. Locally, whilst the home enjoys a lovely semi-rural setting, the home is also conveniently positioned close to the area's acclaimed schools, numerous shops, amenities & transport links. Early viewings are highly recommended.