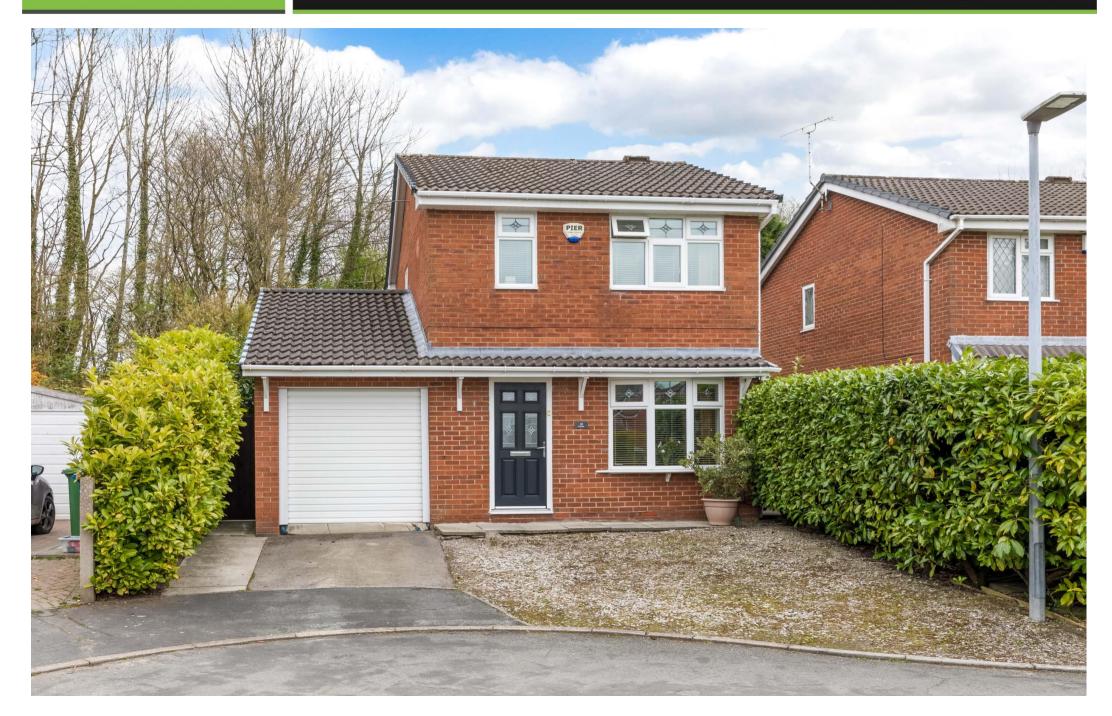

## 18, Swinside, Whelley, WN1 3NQ

Exceptional three bed, extended detached family home located along a quiet cul-de-sac in Whelley.

- Outstanding detached family home
- Modern fitted kitchen with appliances
- Family bathroom with shower over bath
- Close to schools and transport links
- Spacious and versatile accommodation
- Three excellent sized bedrooms
- Large gardens / driveway / garage
- 1030 SQ. FT.

Now available for sale and located on a quiet cul-de-sac in the ever-popular area of Whelley is this impressive, detached home that backs onto a local nature reserve. Swinside has been tastefully decorated throughout offering a very modern and contemporary feel and has had a superb extension to the rear giving the property an extra family / reception room. The property offers excellent access to a range of local amenities, Wigan town centre with its bus and train station, outstanding schools for all ages and is just a short drive to several major motorway networks. This superb family home briefly comprises of entrance hallway, large formal lounge / sitting room located to the front of the property which is open planned to a formal dining area and then into the family room with patio doors leading out onto the rear gardens. There is an extension to the side which now houses a modern fitted kitchen boasting a range of wall, base and drawer units along with some integral appliances and store cupboard. Up on the first floor there is a great sized double master bedroom located to the front, two more good sized bedrooms to the rear and then a modern fitted family bathroom comprising of wc, sink unit and bath with shower over. Externally the property has a large driveway to the front with access to an integral garage. To the rear there is a private and enclosed landscaped garden with patio area, lawn and a range of mature plants and shrubs. Internal inspection is highly recommended to truly appreciate the deceptive size, outstanding finish and excellent location of this beautiful family home.