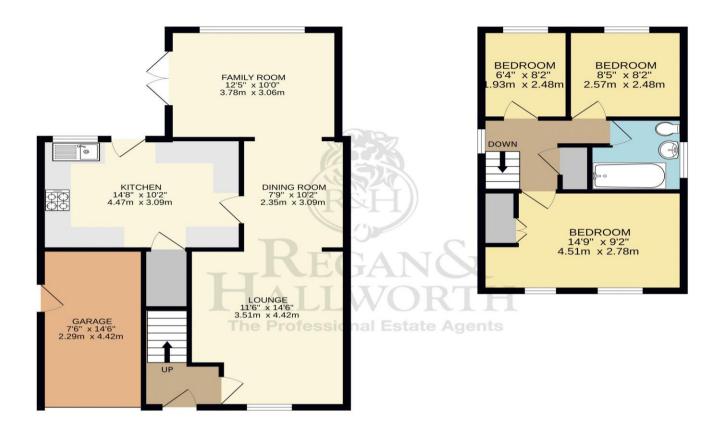

GROUND FLOOR 675 sq.ft. (62.7 sq.m.) approx. 1ST FLOOR 354 sq.ft. (32.9 sq.m.) approx.

Whilst every attempt has been made to ensure the accuracy of the floorplan contained here, measurements of doors, windows, rooms and any other items are approximate and no responsibility is taken for any error, prospective purchaser. The services, systems and appliances shown have not been tested and no guarantee as to their operability or efficiency can be given.