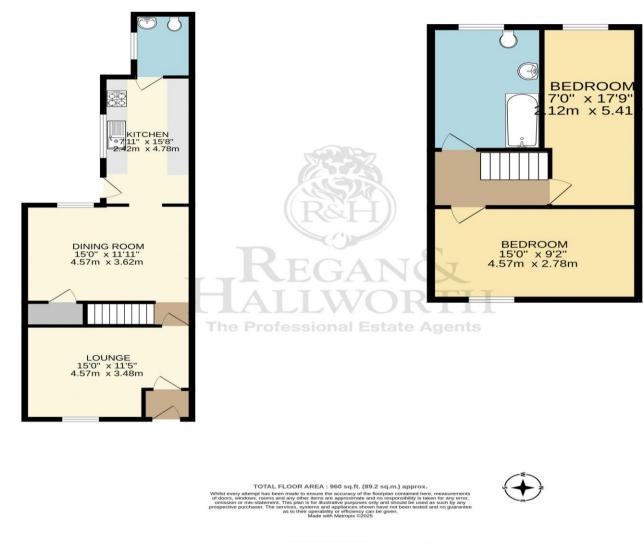

## 1, Kimberley Street, Springfield, WN6 7AJ

Spacious end terrace home totalling a generous 960 SQFT of living space.

- Spacious end terrace home ۲
- Generous amount of floorspace •
- Ideal starter home
- Sunny westerly rear aspect ۲
- 2 bedrooms / 2 reception rooms Beautifully presented
- ۲ Quiet residential setting
- 960 SQFT

•

This impressively sized end terrace home is enviably located on the popular Kimberley Street, a quiet residential cul-de-sac that is ideally positioned just a short walk from Wigan Town Centre & both train stations, plus various shops & amenities. At 960 square feet of living space, the home is much larger than other similarly priced properties in the area & simply must be viewed internally to be fully appreciated. Offering excellent internal presentation too, the home would be ideal for a first time buyer or possibly any investors looking for an easily rentable addition to their portfolio & internally is set across two floors, comprising in brief of; a lovely front lounge with feature fireplace, a rear dining room plus a modern fitted kitchen & a wc / cloaks. Upstairs there are two good sized bedrooms plus a large 3-piece principal bathroom. Outside there is a private walled rear garden which faces due west & therefore enjoys lots of late afternoon sun. Viewings are highly recommended on this excellent starter home. Book now to avoid disappointment.