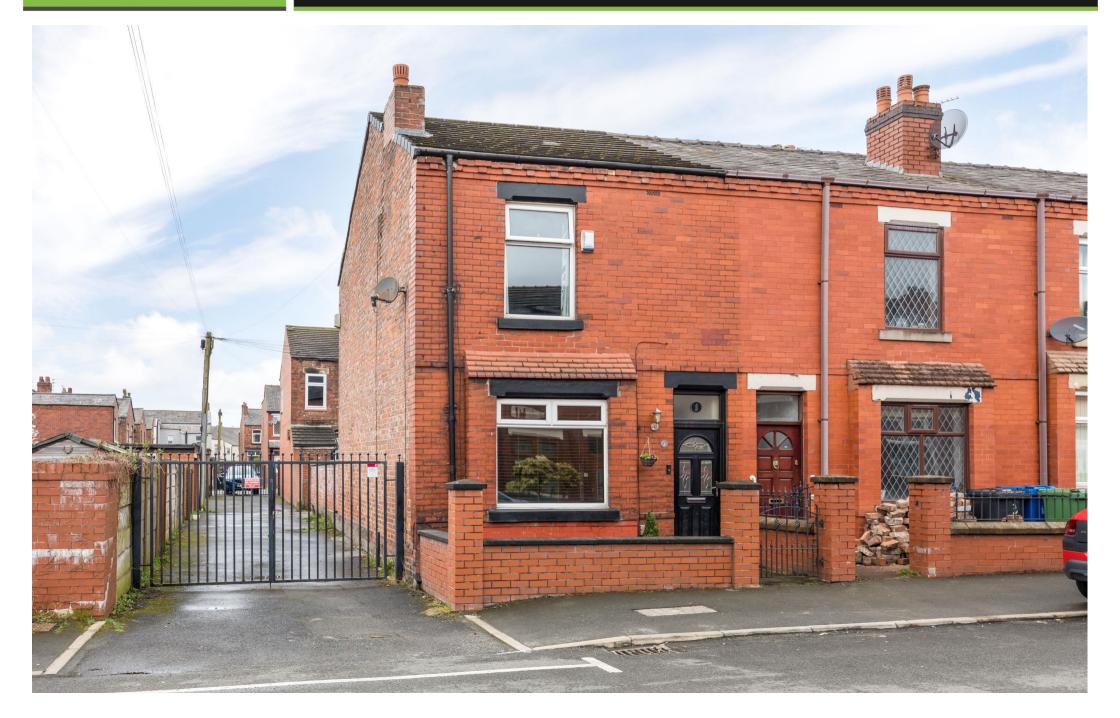

## 1, Kimberley Street, Springfield, WN6 7AJ

Spacious end terrace home totalling a generous 960 SQFT of living space.

- Spacious end terrace home ۲
- Generous amount of floorspace •
- Ideal starter home
- Sunny westerly rear aspect ۲
- 2 bedrooms / 2 reception rooms Beautifully presented
- ۲ Quiet residential setting
- 960 SQFT

•

This impressively sized end terrace home is enviably located on the popular Kimberley Street, a quiet residential cul-de-sac that is ideally positioned just a short walk from Wigan Town Centre & both train stations, plus various shops & amenities. At 960 square feet of living space, the home is much larger than other similarly priced properties in the area & simply must be viewed internally to be fully appreciated. Offering excellent internal presentation too, the home would be ideal for a first time buyer or possibly any investors looking for an easily rentable addition to their portfolio & internally is set across two floors, comprising in brief of; a lovely front lounge with feature fireplace, a rear dining room plus a modern fitted kitchen & a wc / cloaks. Upstairs there are two good sized bedrooms plus a large 3-piece principal bathroom. Outside there is a private walled rear garden which faces due west & therefore enjoys lots of late afternoon sun. Viewings are highly recommended on this excellent starter home. Book now to avoid disappointment.