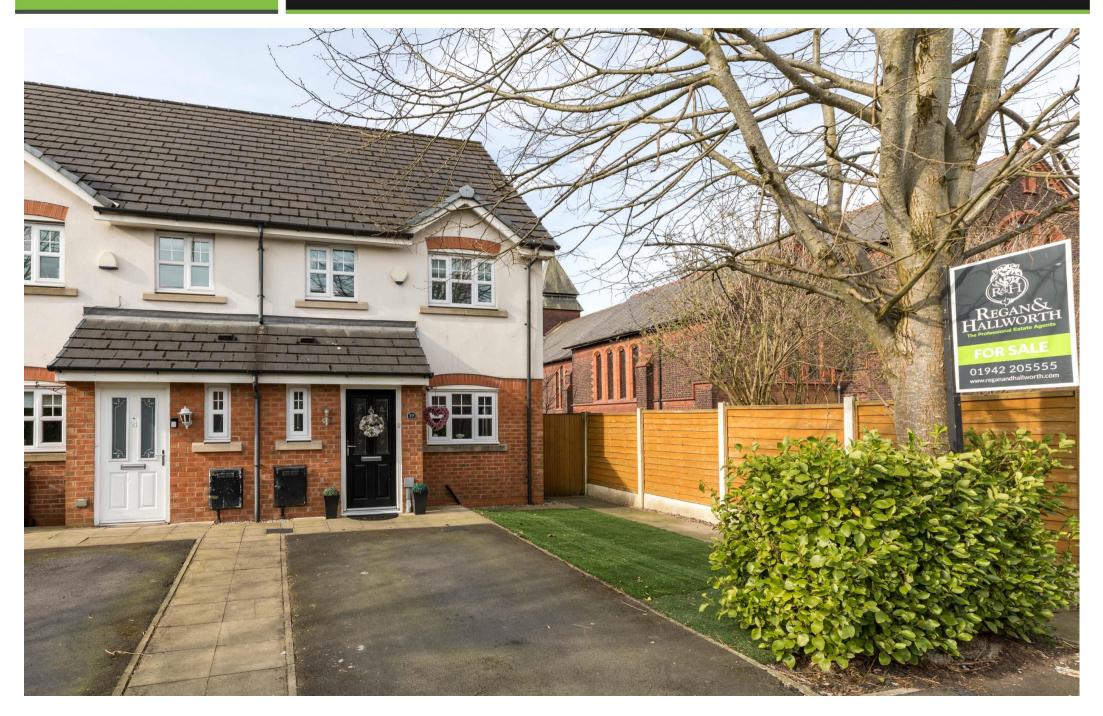

## 19, Kirkless Street, Aspull, WN2 1EX

Outstanding three bed, three storey end-townhouse located on popular development in Aspull.

- Spacious three story endtownhouse
- Modern fitted kitchen with cooker
- Family bathroom and en-suite
- Close to schools and amenities
- Great sized reception rooms
- Two double and one single bedroom
- Large gardens and driveway
- 954 SQ. FT.

This is a fantastic opportunity to purchase a deceptively spacious, three bed, three storey end-town house located on a modern development in Aspull. Kirkless Street has been finished to a high standard throughout boasting spacious and versatile accommodation set over three floors. The property also offers excellent access to a range of amenities including Wigan town centre, good public transport links, outstanding schools for all ages and is just a short drive to several major motorway networks. In brief the accommodation comprises of entrance hallway, cloak room wc, modern fitted kitchen located to the front offering a range of wall. base and drawer units and then a large open plan lounge / dining room to the rear with double patio doors leading out onto the rear gardens. Up on the first floor there is a large master double bedroom with modern fitted en-suite shower room, second good sized single bedroom and a modern family bathroom with shower over bath. Up on the second floor there is a third large double bedroom with two velux windows. Externally the property has a driveway and a well-maintained garden. To the rear there is a large, private and enclose garden with patio area, faux grass lawn and shed. Internal inspection is highly recommended to truly appreciate the deceptive size, great finish and outstanding finish.