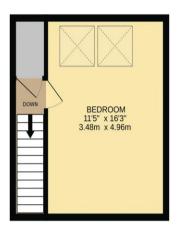

 GROUND FLOOR
 1ST FLOOR
 2ND FLOOR

 371 sq.ft. (34.5 sq.m.) approx.
 346 sq.ft. (32.1 sq.m.) approx.
 237 sq.ft. (22.0 sq.m.) approx.

TOTAL FLOOR AREA: 954 sq.ft. (88.6 sq.m.) approx.

Whilst every attempt has been made to ensure the accuracy of the floorplan contained here, measurements of doors, windows, rooms and any other items are approximate and no responsibility is taken for any error, omission or mis-statement. This plan is for illustrative purposes only and should be used as such by any prospective purchaser. The services, systems and appliances shown have not been tested and no guarantee as to their operability or efficiency can be given.