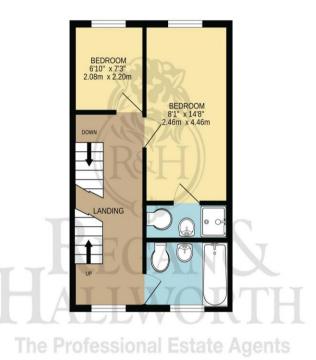

 GROUND FLOOR
 1ST FLOOR
 2ND FLOOR

 371 sq.ft. (34.5 sq.m.) approx.
 346 sq.ft. (32.1 sq.m.) approx.
 237 sq.ft. (22.0 sq.m.) approx.

TOTAL FLOOR AREA: 954 sq.ft. (88.6 sq.m.) approx.

Whilst every attempt has been made to ensure the accuracy of the floorplan contained here, measurements of doors, windows, rooms and any other items are approximate and no responsibility is taken for any error, omission or mis-statement. This plan is for illustrative purposes only and should be used as such by any prospective purchaser. The services, systems and appliances shown have not been tested and no guarantee as to their operability or efficiency can be given.