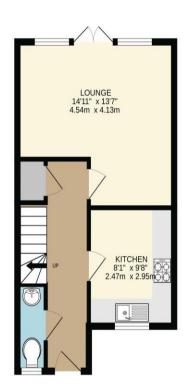

 GROUND FLOOR
 1ST FLOOR
 2ND FLOOR

 371 sq.ft. (34.5 sq.m.) approx.
 346 sq.ft. (32.1 sq.m.) approx.
 237 sq.ft. (22.0 sq.m.) approx.

TOTAL FLOOR AREA: 954 sq.ft. (88.6 sq.m.) approx.

Whilst every attempt has been made to ensure the accuracy of the floorplan contained here, measurements of doors, windows, rooms and any other items are approximate and no responsibility is taken for any error, omission or mis-statement. This plan is for illustrative purposes only and should be used as such by any prospective purchaser. The services, systems and appliances shown have not been tested and no guarantee as to their operability or efficiency can be given.