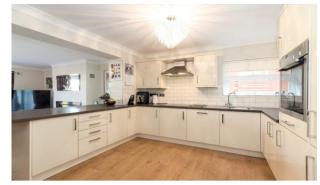

2 x garages & utility room

- Full range of integrated appliances
- 3 bedrooms / 2 bathrooms

.

• 1684 SQ.FT.

This impeccably presented detached home exudes luxury throughout and boasts a stunning open-plan rear extension. At its heart lies a sleek and sophisticated living and dining kitchen, perfectly blending contemporary design with functionality complete with integrated appliances and peninsula island/breakfast bar perfect for entertaining. Situated in a popular area close to local amenities and excellent schools this property has a flexible layout that will suit a wide range of buyers from families looking for a detached house with a large kitchen and garden to even downsizes needing a ground floor bedroom and bathroom with plenty of space to entertain and accommodate guests. Entering the property on the side (common feature of this type of house) you go under a car port and via CCTV for added security into a centrally located hallway. To the front there is a lounge or master bedroom with a adjoining bathroom whilst to the rear you have the big kitchen diner which has been opened up into the substantial ground floor extension providing a spacious family room with feature fireplace and French doors to rear garden plus a separate utility room. Upstairs there are two double sized bedrooms with good storage and another bathroom. Both bathrooms have been recently updated and converted into stylish shower rooms for easy access and convenience. Outside there is ample off road parking on the driveway which leads to an attached garage whilst accessed via a communal road to the side of property is another detached garage and useful storage. The rear garden has been landscaped with a lawn and two patio areas that are not directly overlooked. There is another garden shed in the rear garden.