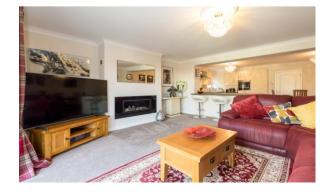

2 x garages & utility room

- Full range of integrated appliances
- 3 bedrooms / 2 bathrooms

.

• 1684 SQ.FT.

This impeccably presented detached home exudes luxury throughout and boasts a stunning open-plan rear extension. At its heart lies a sleek and sophisticated living and dining kitchen, perfectly blending contemporary design with functionality complete with integrated appliances and peninsula island/breakfast bar perfect for entertaining. Situated in a popular area close to local amenities and excellent schools this property has a flexible layout that will suit a wide range of buyers from families looking for a detached house with a large kitchen and garden to even downsizes needing a ground floor bedroom and bathroom with plenty of space to entertain and accommodate guests. Entering the property on the side (common feature of this type of house) you go under a car port and via CCTV for added security into a centrally located hallway. To the front there is a lounge or master bedroom with a adjoining bathroom whilst to the rear you have the big kitchen diner which has been opened up into the substantial ground floor extension providing a spacious family room with feature fireplace and French doors to rear garden plus a separate utility room. Upstairs there are two double sized bedrooms with good storage and another bathroom. Both bathrooms have been recently updated and converted into stylish shower rooms for easy access and convenience. Outside there is ample off road parking on the driveway which leads to an attached garage whilst accessed via a communal road to the side of property is another detached garage and useful storage. The rear garden has been landscaped with a lawn and two patio areas that are not directly overlooked. There is another garden shed in the rear garden.