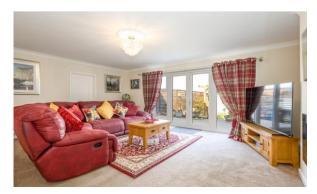

2 x garages & utility room

- Full range of integrated appliances
- 3 bedrooms / 2 bathrooms

.

• 1684 SQ.FT.

This impeccably presented detached home exudes luxury throughout and boasts a stunning open-plan rear extension. At its heart lies a sleek and sophisticated living and dining kitchen, perfectly blending contemporary design with functionality complete with integrated appliances and peninsula island/breakfast bar perfect for entertaining. Situated in a popular area close to local amenities and excellent schools this property has a flexible layout that will suit a wide range of buyers from families looking for a detached house with a large kitchen and garden to even downsizes needing a ground floor bedroom and bathroom with plenty of space to entertain and accommodate guests. Entering the property on the side (common feature of this type of house) you go under a car port and via CCTV for added security into a centrally located hallway. To the front there is a lounge or master bedroom with a adjoining bathroom whilst to the rear you have the big kitchen diner which has been opened up into the substantial ground floor extension providing a spacious family room with feature fireplace and French doors to rear garden plus a separate utility room. Upstairs there are two double sized bedrooms with good storage and another bathroom. Both bathrooms have been recently updated and converted into stylish shower rooms for easy access and convenience. Outside there is ample off road parking on the driveway which leads to an attached garage whilst accessed via a communal road to the side of property is another detached garage and useful storage. The rear garden has been landscaped with a lawn and two patio areas that are not directly overlooked. There is another garden shed in the rear garden.