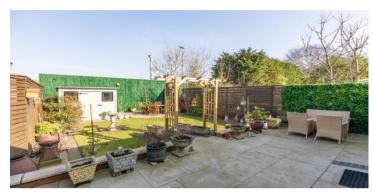

2 x garages & utility room

- Full range of integrated appliances
- 3 bedrooms / 2 bathrooms

.

• 1684 SQ.FT.

This impeccably presented detached home exudes luxury throughout and boasts a stunning open-plan rear extension. At its heart lies a sleek and sophisticated living and dining kitchen, perfectly blending contemporary design with functionality complete with integrated appliances and peninsula island/breakfast bar perfect for entertaining. Situated in a popular area close to local amenities and excellent schools this property has a flexible layout that will suit a wide range of buyers from families looking for a detached house with a large kitchen and garden to even downsizes needing a ground floor bedroom and bathroom with plenty of space to entertain and accommodate guests. Entering the property on the side (common feature of this type of house) you go under a car port and via CCTV for added security into a centrally located hallway. To the front there is a lounge or master bedroom with a adjoining bathroom whilst to the rear you have the big kitchen diner which has been opened up into the substantial ground floor extension providing a spacious family room with feature fireplace and French doors to rear garden plus a separate utility room. Upstairs there are two double sized bedrooms with good storage and another bathroom. Both bathrooms have been recently updated and converted into stylish shower rooms for easy access and convenience. Outside there is ample off road parking on the driveway which leads to an attached garage whilst accessed via a communal road to the side of property is another detached garage and useful storage. The rear garden has been landscaped with a lawn and two patio areas that are not directly overlooked. There is another garden shed in the rear garden.