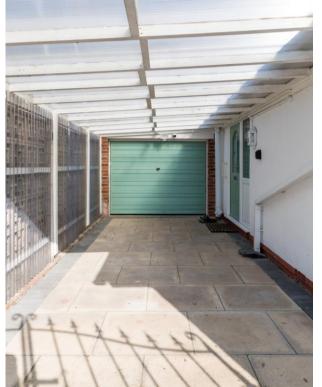

2 x garages & utility room

- Full range of integrated appliances
- 3 bedrooms / 2 bathrooms

.

• 1684 SQ.FT.

This impeccably presented detached home exudes luxury throughout and boasts a stunning open-plan rear extension. At its heart lies a sleek and sophisticated living and dining kitchen, perfectly blending contemporary design with functionality complete with integrated appliances and peninsula island/breakfast bar perfect for entertaining. Situated in a popular area close to local amenities and excellent schools this property has a flexible layout that will suit a wide range of buyers from families looking for a detached house with a large kitchen and garden to even downsizes needing a ground floor bedroom and bathroom with plenty of space to entertain and accommodate guests. Entering the property on the side (common feature of this type of house) you go under a car port and via CCTV for added security into a centrally located hallway. To the front there is a lounge or master bedroom with a adjoining bathroom whilst to the rear you have the big kitchen diner which has been opened up into the substantial ground floor extension providing a spacious family room with feature fireplace and French doors to rear garden plus a separate utility room. Upstairs there are two double sized bedrooms with good storage and another bathroom. Both bathrooms have been recently updated and converted into stylish shower rooms for easy access and convenience. Outside there is ample off road parking on the driveway which leads to an attached garage whilst accessed via a communal road to the side of property is another detached garage and useful storage. The rear garden has been landscaped with a lawn and two patio areas that are not directly overlooked. There is another garden shed in the rear garden.