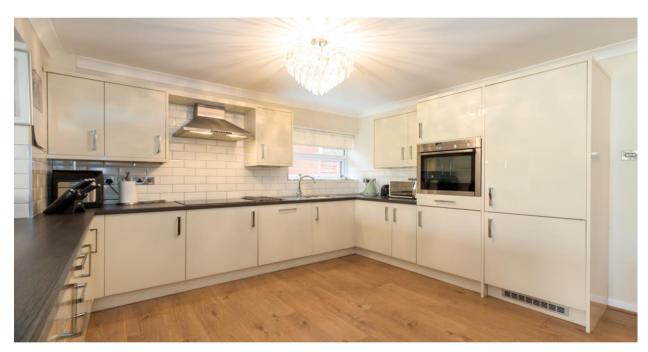

2 x garages & utility room

- Full range of integrated appliances
- 3 bedrooms / 2 bathrooms

.

• 1684 SQ.FT.

This impeccably presented detached home exudes luxury throughout and boasts a stunning open-plan rear extension. At its heart lies a sleek and sophisticated living and dining kitchen, perfectly blending contemporary design with functionality complete with integrated appliances and peninsula island/breakfast bar perfect for entertaining. Situated in a popular area close to local amenities and excellent schools this property has a flexible layout that will suit a wide range of buyers from families looking for a detached house with a large kitchen and garden to even downsizes needing a ground floor bedroom and bathroom with plenty of space to entertain and accommodate guests. Entering the property on the side (common feature of this type of house) you go under a car port and via CCTV for added security into a centrally located hallway. To the front there is a lounge or master bedroom with a adjoining bathroom whilst to the rear you have the big kitchen diner which has been opened up into the substantial ground floor extension providing a spacious family room with feature fireplace and French doors to rear garden plus a separate utility room. Upstairs there are two double sized bedrooms with good storage and another bathroom. Both bathrooms have been recently updated and converted into stylish shower rooms for easy access and convenience. Outside there is ample off road parking on the driveway which leads to an attached garage whilst accessed via a communal road to the side of property is another detached garage and useful storage. The rear garden has been landscaped with a lawn and two patio areas that are not directly overlooked. There is another garden shed in the rear garden.