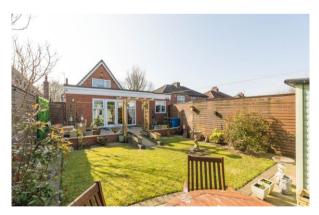

2 x garages & utility room

- Full range of integrated appliances
- 3 bedrooms / 2 bathrooms

.

• 1684 SQ.FT.

This impeccably presented detached home exudes luxury throughout and boasts a stunning open-plan rear extension. At its heart lies a sleek and sophisticated living and dining kitchen, perfectly blending contemporary design with functionality complete with integrated appliances and peninsula island/breakfast bar perfect for entertaining. Situated in a popular area close to local amenities and excellent schools this property has a flexible layout that will suit a wide range of buyers from families looking for a detached house with a large kitchen and garden to even downsizes needing a ground floor bedroom and bathroom with plenty of space to entertain and accommodate guests. Entering the property on the side (common feature of this type of house) you go under a car port and via CCTV for added security into a centrally located hallway. To the front there is a lounge or master bedroom with a adjoining bathroom whilst to the rear you have the big kitchen diner which has been opened up into the substantial ground floor extension providing a spacious family room with feature fireplace and French doors to rear garden plus a separate utility room. Upstairs there are two double sized bedrooms with good storage and another bathroom. Both bathrooms have been recently updated and converted into stylish shower rooms for easy access and convenience. Outside there is ample off road parking on the driveway which leads to an attached garage whilst accessed via a communal road to the side of property is another detached garage and useful storage. The rear garden has been landscaped with a lawn and two patio areas that are not directly overlooked. There is another garden shed in the rear garden.