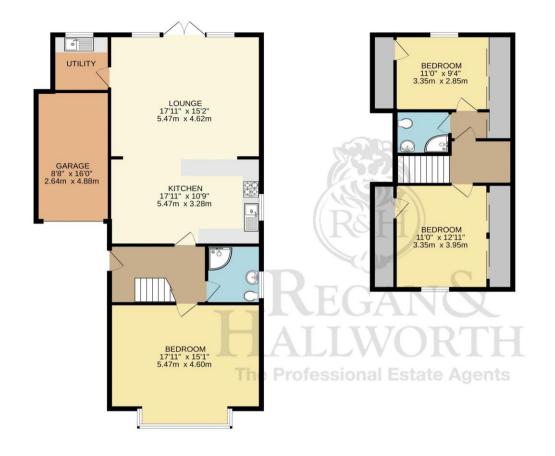

2 x garages & utility room

- Full range of integrated appliances
- 3 bedrooms / 2 bathrooms

.

• 1684 SQ.FT.

This impeccably presented detached home exudes luxury throughout and boasts a stunning open-plan rear extension. At its heart lies a sleek and sophisticated living and dining kitchen, perfectly blending contemporary design with functionality complete with integrated appliances and peninsula island/breakfast bar perfect for entertaining. Situated in a popular area close to local amenities and excellent schools this property has a flexible layout that will suit a wide range of buyers from families looking for a detached house with a large kitchen and garden to even downsizes needing a ground floor bedroom and bathroom with plenty of space to entertain and accommodate guests. Entering the property on the side (common feature of this type of house) you go under a car port and via CCTV for added security into a centrally located hallway. To the front there is a lounge or master bedroom with a adjoining bathroom whilst to the rear you have the big kitchen diner which has been opened up into the substantial ground floor extension providing a spacious family room with feature fireplace and French doors to rear garden plus a separate utility room. Upstairs there are two double sized bedrooms with good storage and another bathroom. Both bathrooms have been recently updated and converted into stylish shower rooms for easy access and convenience. Outside there is ample off road parking on the driveway which leads to an attached garage whilst accessed via a communal road to the side of property is another detached garage and useful storage. The rear garden has been landscaped with a lawn and two patio areas that are not directly overlooked. There is another garden shed in the rear garden.

TOTAL FLOOR AREA : 1684 sq.ft. (156.4 sq.m.) approx. Whits every attempt has been made to ensure the accuracy of the floorplan contained here, measurements of doors, windows, rooms and any other items are approximate and no responsibility is taken for any error, omission or mis-statement. This plan is for illustrative purposes only and should be used as such by any prospective purchaser. The services, systems and appliances shown have not been tested and no guarantee as to their operability or efficiency can be given. Made with Metropix 62025