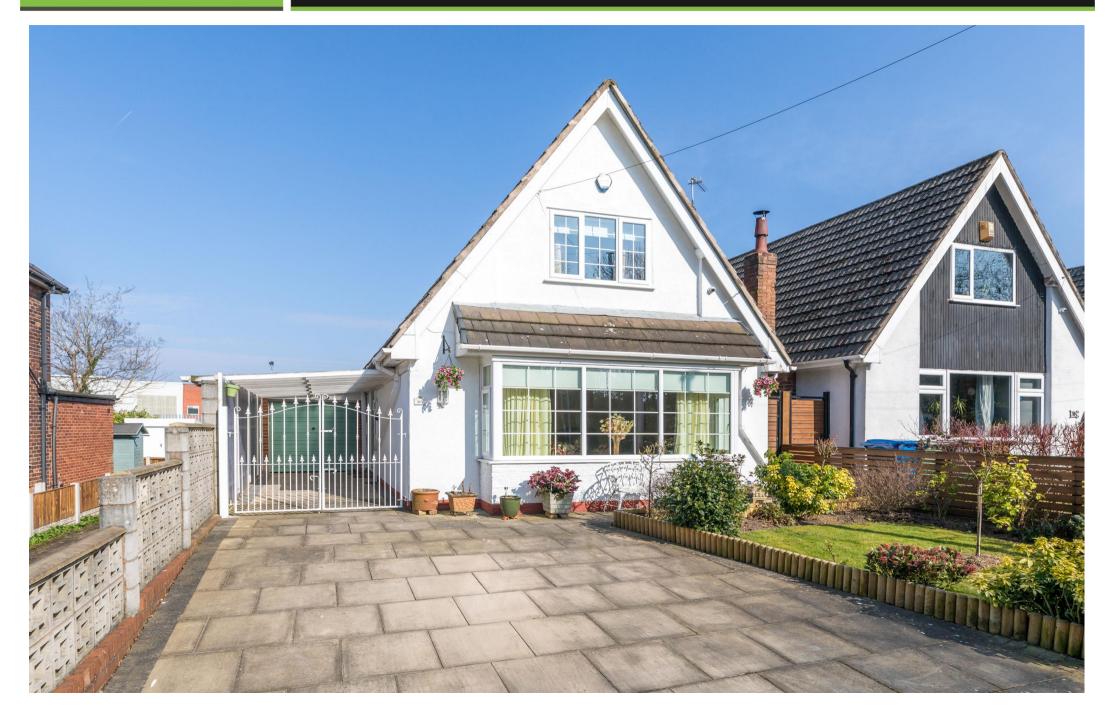

## 313, Spring Road, Orrell, WN5 0JJ

Spacious detached chalet bungalow with contemporary modern design.

.

- Extended detached chalet bungalow
- Stunning open plan design
- Living & dining kitchen

Contemporary modern design

2 x garages & utility room

- Full range of integrated appliances
- 3 bedrooms / 2 bathrooms

.

• 1684 SQ.FT.

This impeccably presented detached home exudes luxury throughout and boasts a stunning open-plan rear extension. At its heart lies a sleek and sophisticated living and dining kitchen, perfectly blending contemporary design with functionality complete with integrated appliances and peninsula island/breakfast bar perfect for entertaining. Situated in a popular area close to local amenities and excellent schools this property has a flexible layout that will suit a wide range of buyers from families looking for a detached house with a large kitchen and garden to even downsizes needing a ground floor bedroom and bathroom with plenty of space to entertain and accommodate guests. Entering the property on the side (common feature of this type of house) you go under a car port and via CCTV for added security into a centrally located hallway. To the front there is a lounge or master bedroom with a adjoining bathroom whilst to the rear you have the big kitchen diner which has been opened up into the substantial ground floor extension providing a spacious family room with feature fireplace and French doors to rear garden plus a separate utility room. Upstairs there are two double sized bedrooms with good storage and another bathroom. Both bathrooms have been recently updated and converted into stylish shower rooms for easy access and convenience. Outside there is ample off road parking on the driveway which leads to an attached garage whilst accessed via a communal road to the side of property is another detached garage and useful storage. The rear garden has been landscaped with a lawn and two patio areas that are not directly overlooked. There is another garden shed in the rear garden.