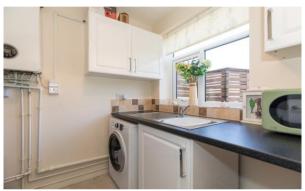

2 x garages & utility room

- Full range of integrated appliances
- 3 bedrooms / 2 bathrooms

.

• 1684 SQ.FT.

This impeccably presented detached home exudes luxury throughout and boasts a stunning open-plan rear extension. At its heart lies a sleek and sophisticated living and dining kitchen, perfectly blending contemporary design with functionality complete with integrated appliances and peninsula island/breakfast bar perfect for entertaining. Situated in a popular area close to local amenities and excellent schools this property has a flexible layout that will suit a wide range of buyers from families looking for a detached house with a large kitchen and garden to even downsizes needing a ground floor bedroom and bathroom with plenty of space to entertain and accommodate guests. Entering the property on the side (common feature of this type of house) you go under a car port and via CCTV for added security into a centrally located hallway. To the front there is a lounge or master bedroom with a adjoining bathroom whilst to the rear you have the big kitchen diner which has been opened up into the substantial ground floor extension providing a spacious family room with feature fireplace and French doors to rear garden plus a separate utility room. Upstairs there are two double sized bedrooms with good storage and another bathroom. Both bathrooms have been recently updated and converted into stylish shower rooms for easy access and convenience. Outside there is ample off road parking on the driveway which leads to an attached garage whilst accessed via a communal road to the side of property is another detached garage and useful storage. The rear garden has been landscaped with a lawn and two patio areas that are not directly overlooked. There is another garden shed in the rear garden.