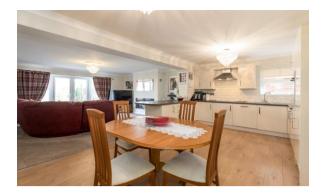

2 x garages & utility room

- Full range of integrated appliances
- 3 bedrooms / 2 bathrooms

.

• 1684 SQ.FT.

This impeccably presented detached home exudes luxury throughout and boasts a stunning open-plan rear extension. At its heart lies a sleek and sophisticated living and dining kitchen, perfectly blending contemporary design with functionality complete with integrated appliances and peninsula island/breakfast bar perfect for entertaining. Situated in a popular area close to local amenities and excellent schools this property has a flexible layout that will suit a wide range of buyers from families looking for a detached house with a large kitchen and garden to even downsizes needing a ground floor bedroom and bathroom with plenty of space to entertain and accommodate guests. Entering the property on the side (common feature of this type of house) you go under a car port and via CCTV for added security into a centrally located hallway. To the front there is a lounge or master bedroom with a adjoining bathroom whilst to the rear you have the big kitchen diner which has been opened up into the substantial ground floor extension providing a spacious family room with feature fireplace and French doors to rear garden plus a separate utility room. Upstairs there are two double sized bedrooms with good storage and another bathroom. Both bathrooms have been recently updated and converted into stylish shower rooms for easy access and convenience. Outside there is ample off road parking on the driveway which leads to an attached garage whilst accessed via a communal road to the side of property is another detached garage and useful storage. The rear garden has been landscaped with a lawn and two patio areas that are not directly overlooked. There is another garden shed in the rear garden.